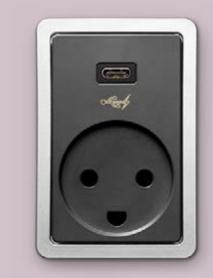

**LK FUGA®** The six design ranges – matching any style.

**LK FUGA® Data outlets** ensure optimal internet connectivity throughout the property.

LK FUGA® socket outlet with USB-C
Here in coke grey with SLIM steel frame.