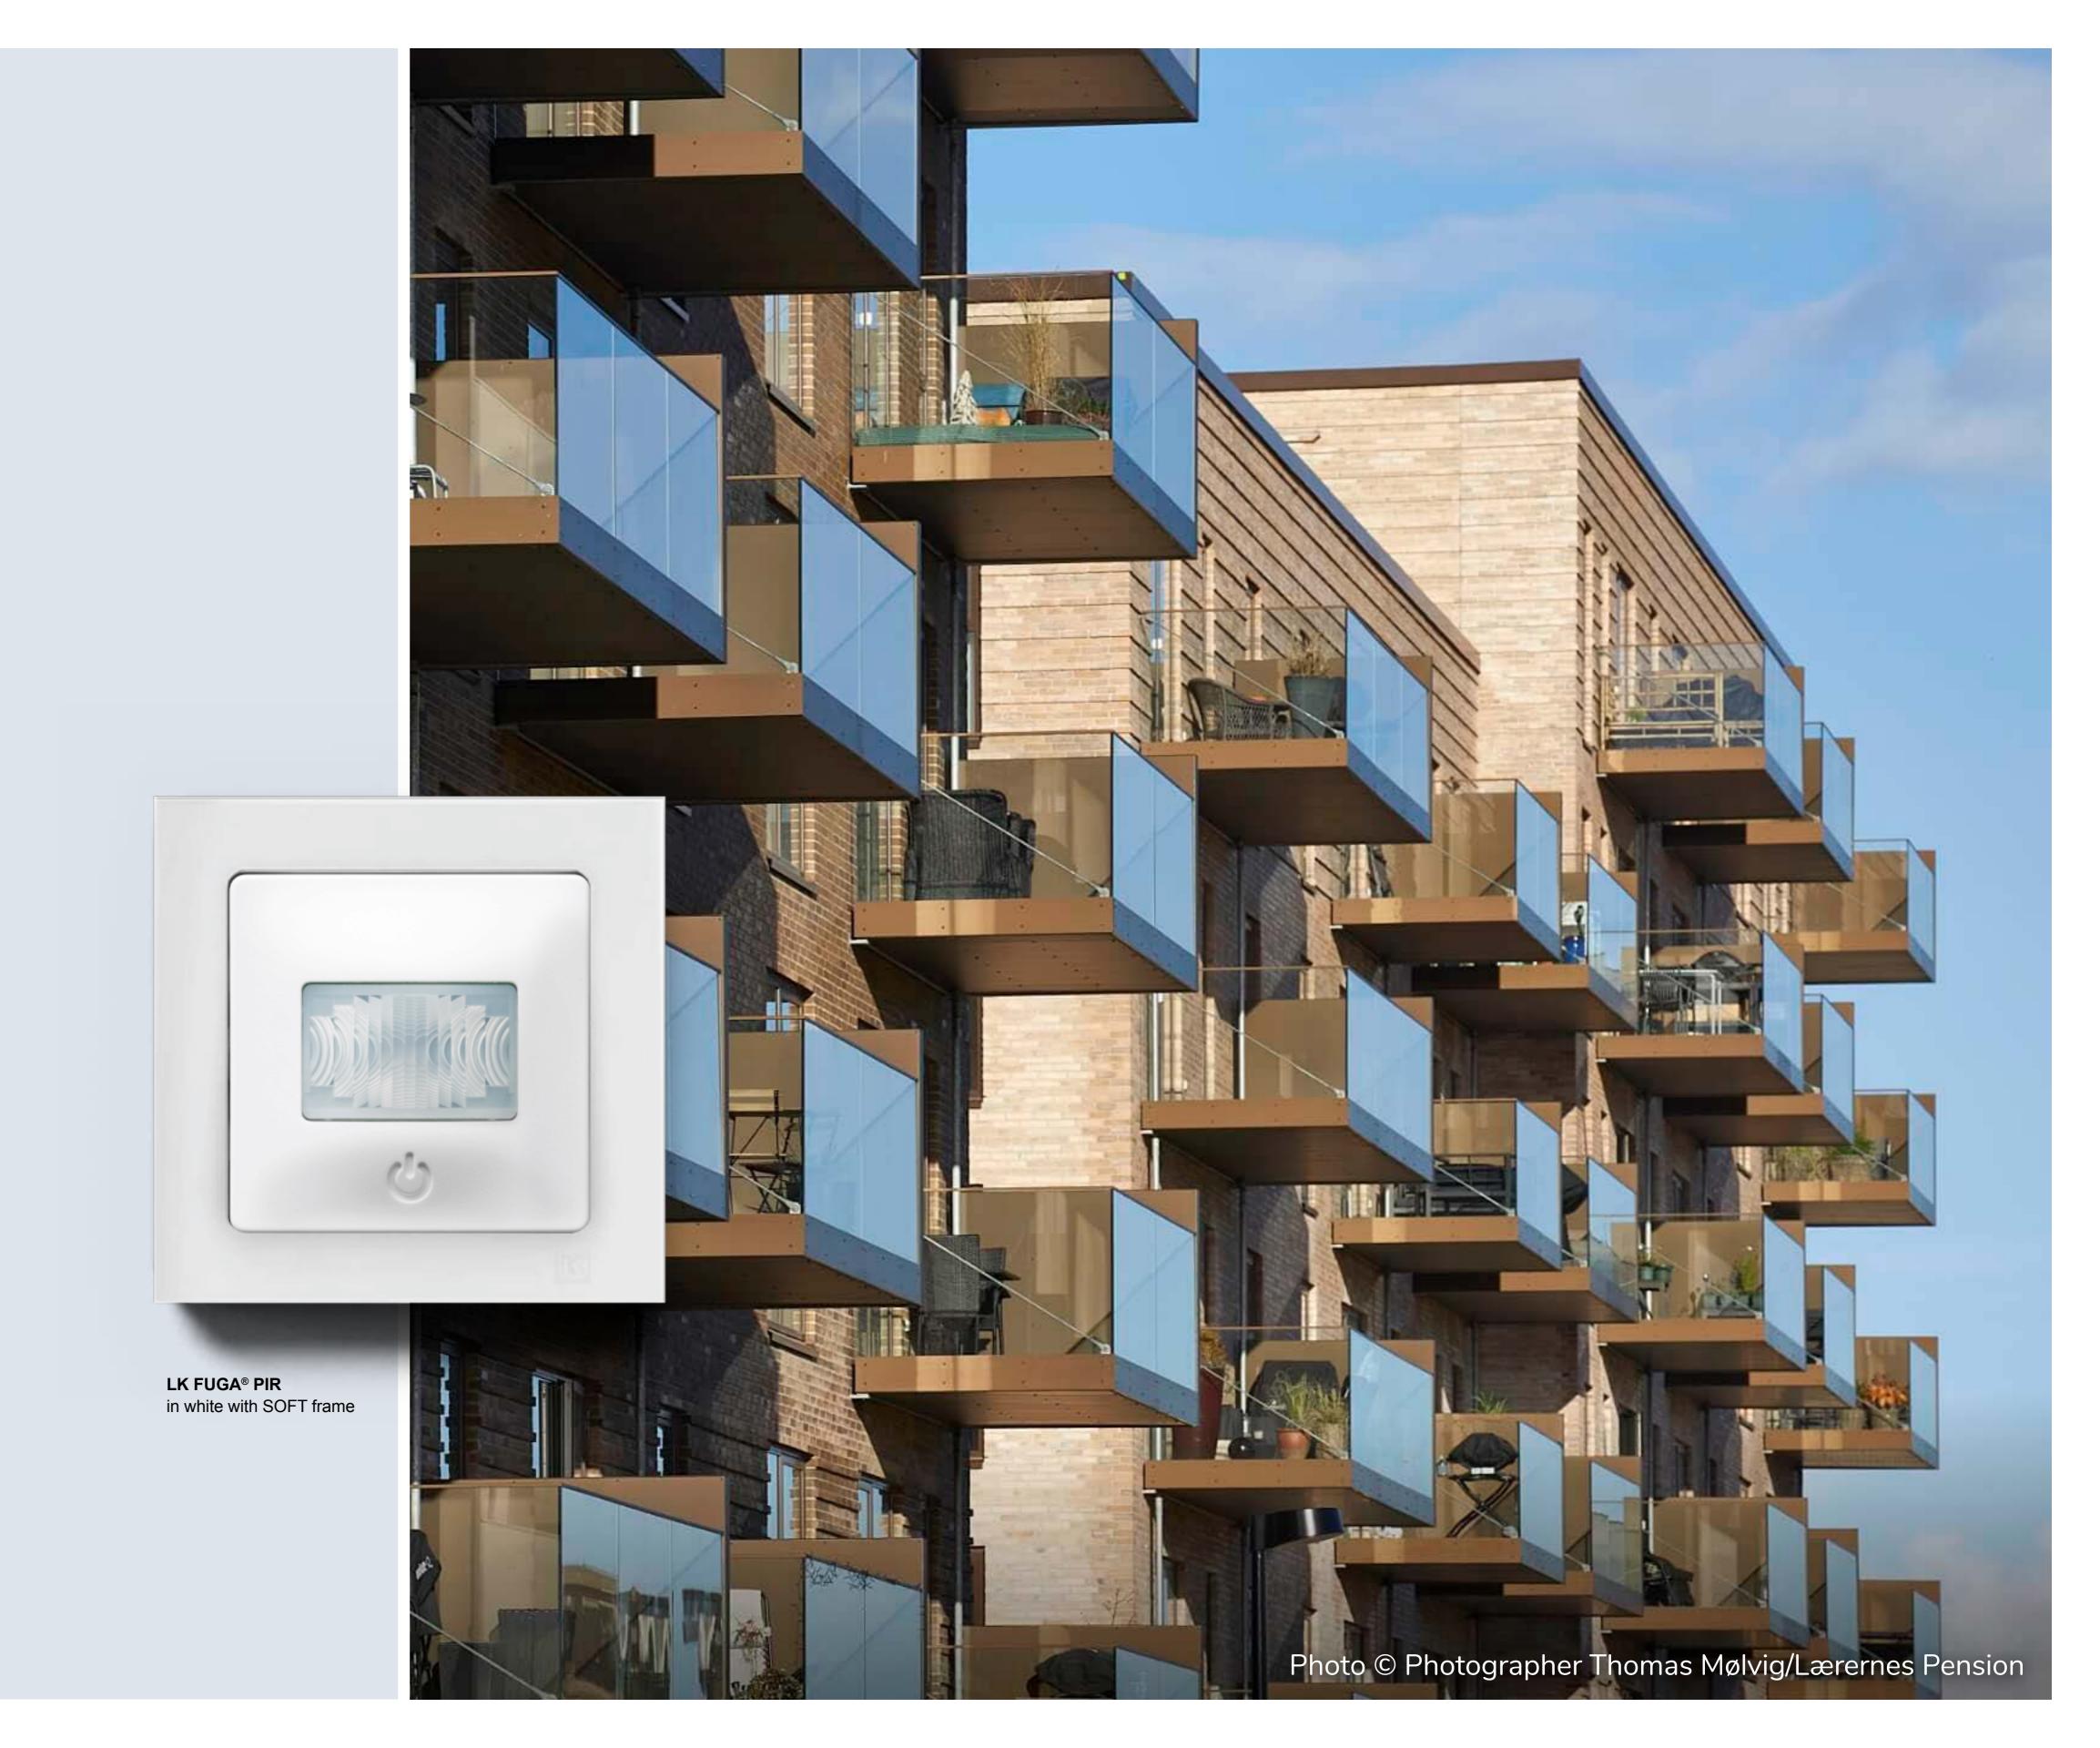

**LK FUGA®** motion sensor that automatically switches on and off when motion is detected – e.g. in stairwells and basements.

**LK FUGA® PIR 160º** Motion sensor for e.g. basements, toilets and kitchenettes where it's convenient for lights to switch on and off automatically. Here in white with BASE 63 frame.

**LK FUGA® PIR 160º motion sensor,** that automatically switches lights on and off when motion is detected. Smart for e.g. toilets, basements, wardrobes, etc. where it is easy to forget to switch off or where hygiene is a priority.

**LK FUGA®** The six design ranges – matching any style.

**LK FUGA® PIR 160° Motion Sensor** for e.g. toilets, warehouses and other rooms where it is practical – and energy efficient – to have the light switch on and off automatically. Here in white with BASE 63 frame.

The LK FUGA® PIR 160° motion sensor, which switches lights on and off automatically, is practical and energy-saving in e.g. toilets, corridors and storage rooms – and mounted with a STRONG frame also in the sports hall.