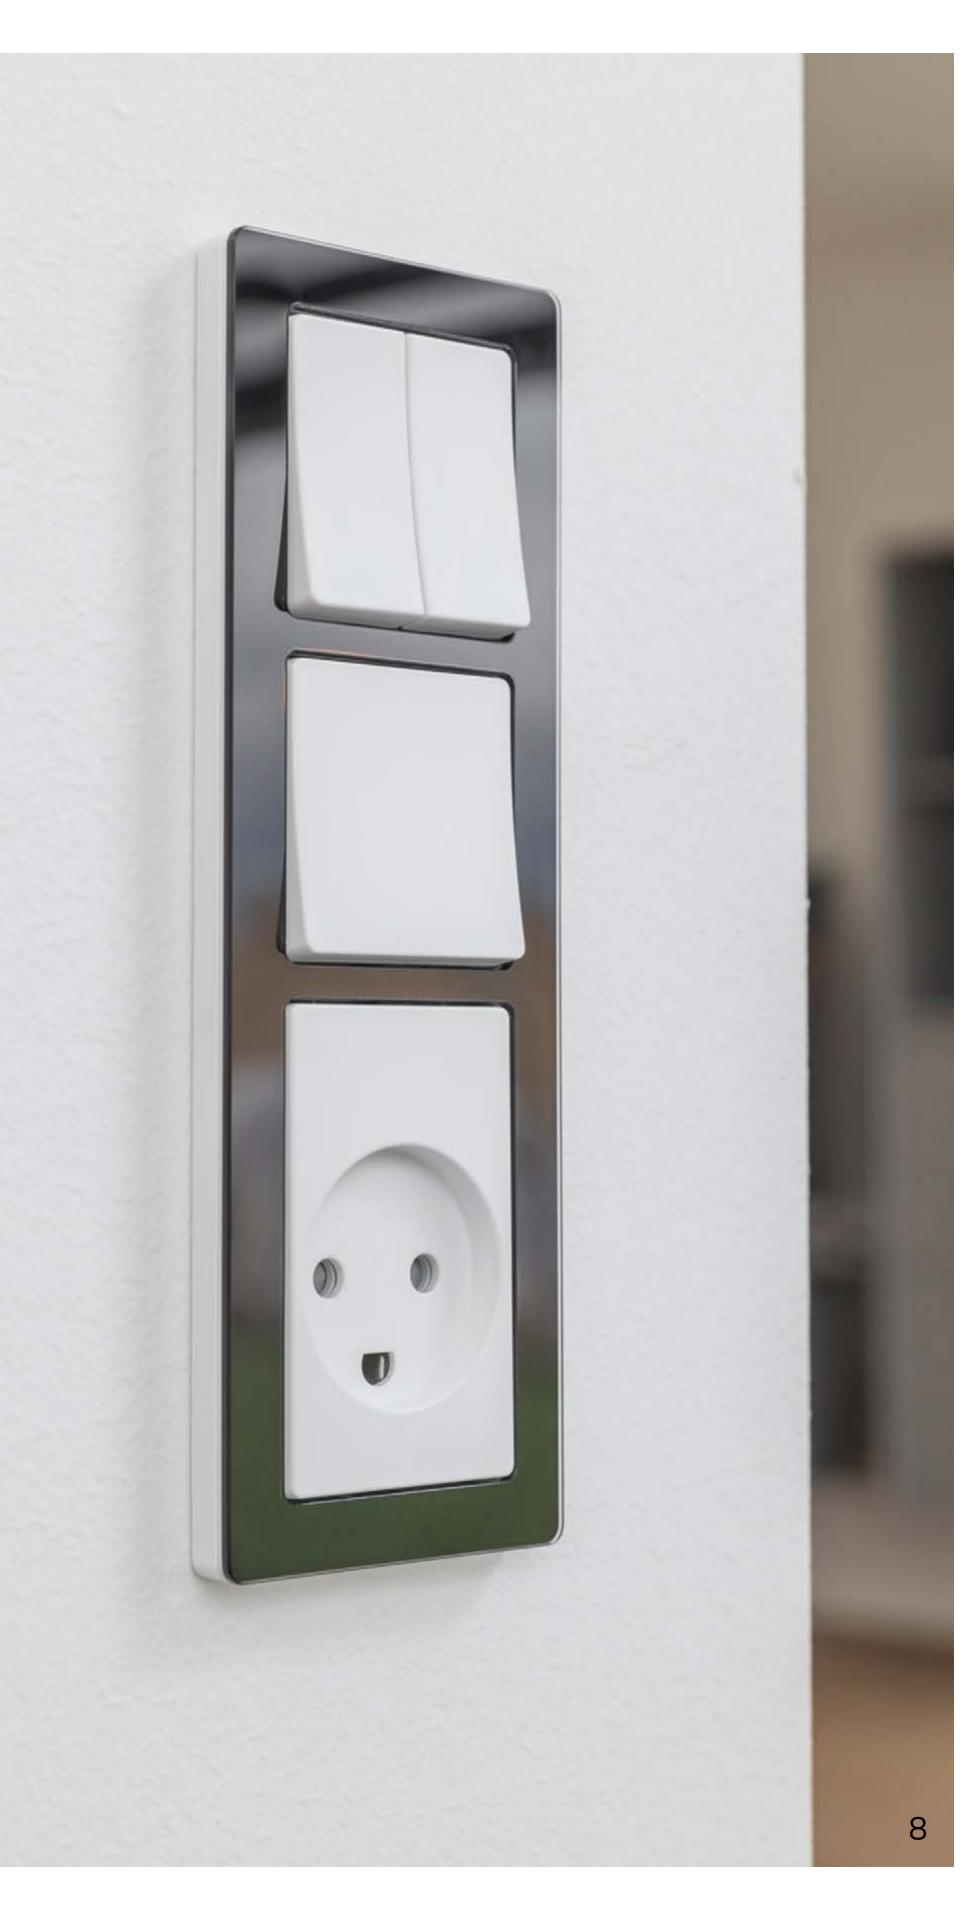

### World-class Danish design

LK FUGA® is a small switch with a big story. The switch is smaller than any you'll find abroad. Exclusive materials with a matt and understated surface. The shape is sleek and minimalist. The function is self-explanatory.

Since Jørgen Juhl designed the very first LK FUGA® switch in the 1980s, LK FUGA® has written itself into design history on a par with world-famous Danish design furniture.

LK FUGA® is an example of how even the most everyday Danish household items have become an iconic design classic.

## BASELINE 50 The original

LK FUGA® BASELINE 50 is the very first frame design Jørgen Juhl designed in the FUGA® ranges. And it's won a number of national and international awards. BASELINE 50 is available in white, light grey and coke grey – and with a frame in the colour metallic steel.

## BASE 63 The classic

LK FUGA® BASE 63 is the simple and classic design solution that never goes out of fashion. It is also one of our most popular design frames. BASE 63, also designed by Jørgen Juhl in the 1980s, is available in white, coke grey and light grey.

## SOFT The rounded

LK FUGA® SOFT is a further development of BASE 63. The soft and rounded design gives the switch extra style. SOFT is available in white, light grey, coke grey and steel metallic.

Read more about SOFT at Ik.dk