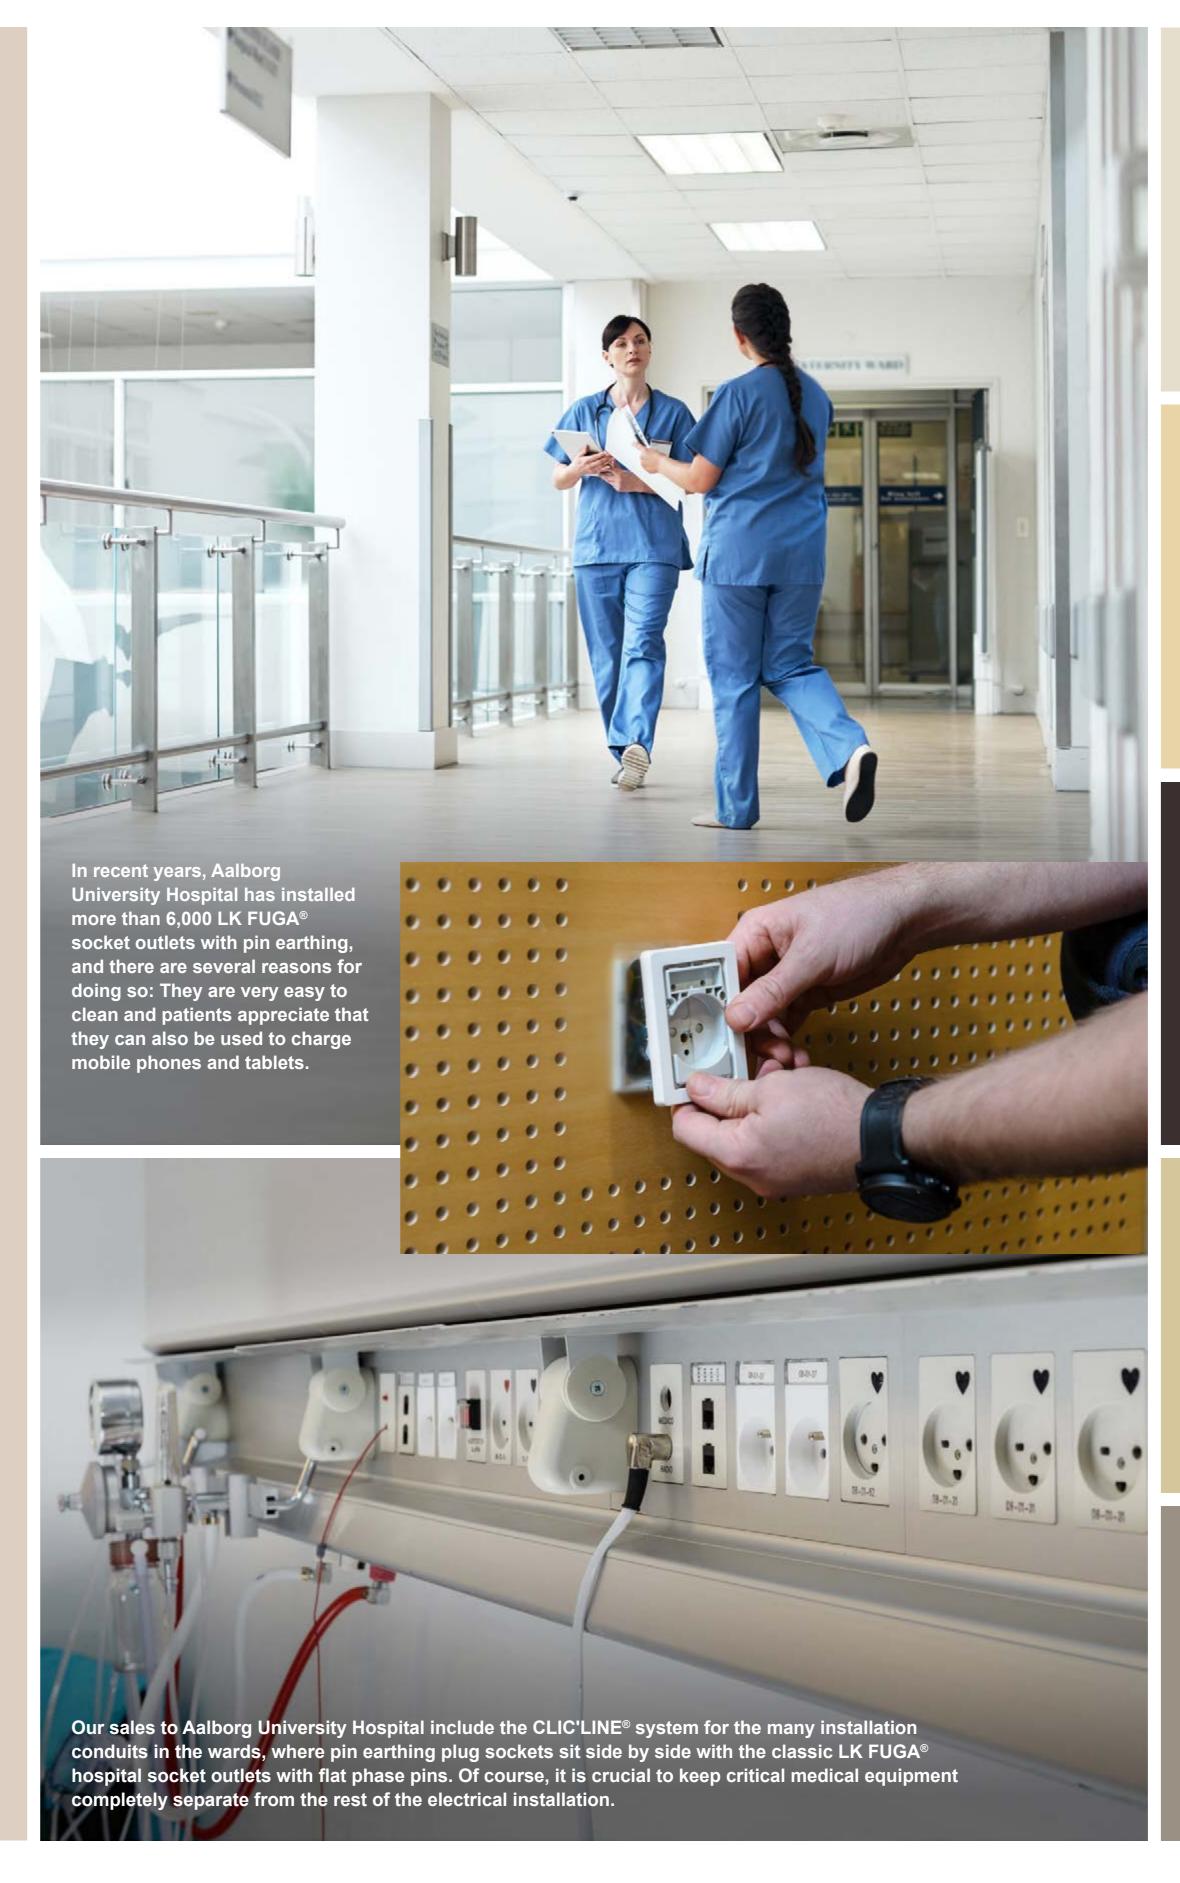

**LK FUGA® STRONG** with extra tough frame to protect the installation should it be hit by a hospital bed, for example.

The specially designed LK FUGA® 3 x LK FUGA® socket outlets with hospital plug with a flat nose pin a choice of three different earthing that ensures that only hospital equipment can be connected.