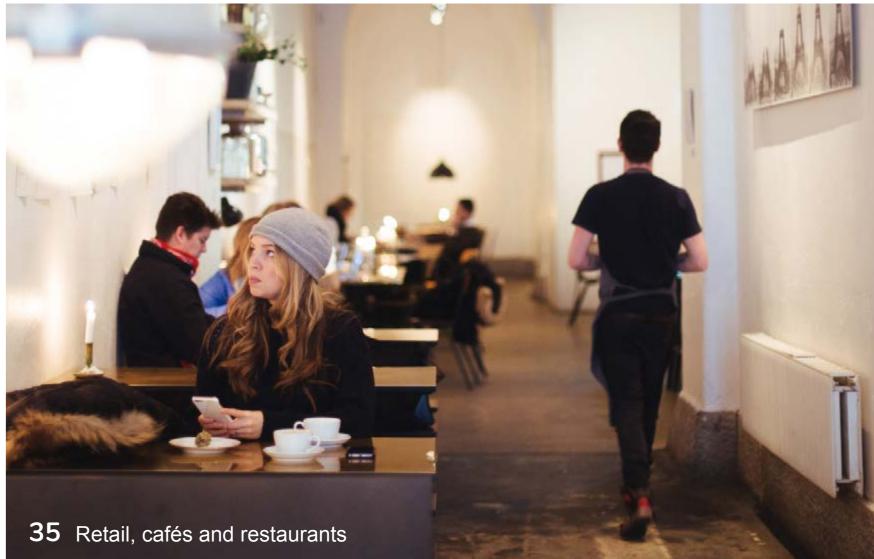

LK FUGA® Antibak has an advanced coating that prevents bacteria from surviving on the switch, which reduces the risk of infection.

A reliable and elegant solution for retail, café and restaurants

### Designed to be used

#### LK FUGA® offers:

- $\checkmark$  A reliable solution with the most proven installation hardware on the market.
- $\checkmark$  A wide range of features to match the needs of both customers and staff.
- ✓ Design options and colours to match the style and needs of retail spaces, restaurants, kitchens, warehouses and more.
- ✓ An easy-to-clean design for better hygiene.
- ✓ Create customised symbols on switches with <u>Cover Designer</u>.
- ✓ Easily accessible **Environmental documentation** in our app and on the website.

**LK FUGA®** The six design ranges – matching any style.

**LK FUGA® PIR 160° Motion Sensor** for e.g. toilets, warehouses and other rooms where it is practical – and energy efficient – to have the light switch on and off automatically. Here in white with BASE 63 frame.

**LK FUGA®** dual **USB** plug and **LK FUGA®** socket outlets with **USB**. Great service for guests when mobiles, computers, etc. need charging.

Robust and safe solutions for institutions and sports centres