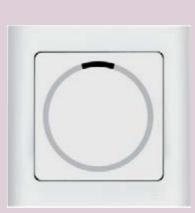

**LK FUGA®** dimmer for the dining table for the right atmosphere. White insert with white SOFT frame.

LK FUGA® Wiser free located switch as part of an intelligent solution. Here in white with a PURE steel frame.