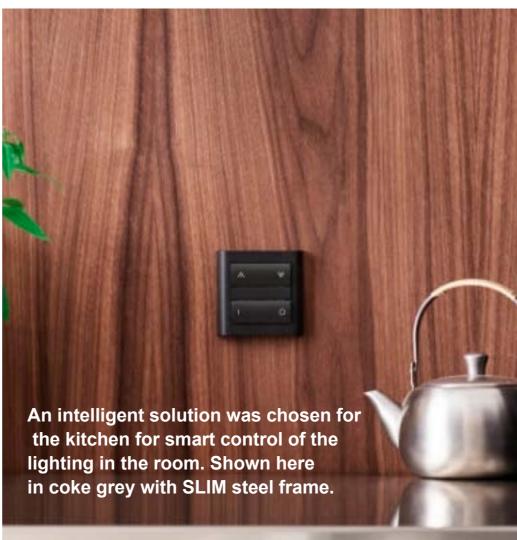

LK FUGA® KNX relay with display as part of an intelligent solution for automatic control of lighting, heating and indoor climate. Shown here in coke grey with SOFT frame.

**LK FUGA®** data outlet in white – BASE 63 frame.