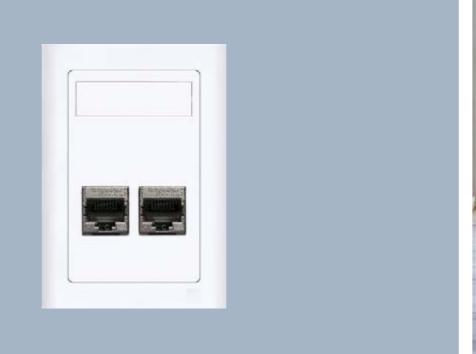

## Solutions for antenna and data installation

With LK FUGA® you ensure a stable infrastructure for data communication and antenna systems.

Actassi is a data networking solution for the professional user. Actassi is compatible with LK FUGA® and regardless of network performance requirements and application choice, there is an Actassi solution that meets the needs of the user and the building – regardless of size.

See here for examples:

LK FUGA® Actassi data outlet