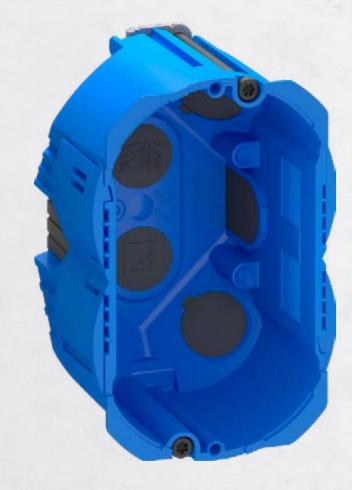

### LK FUGA® AIR front mounted box

The blue front mounted box with strong corner collars and robust assembly grooves makes installation easy, safe and durable.