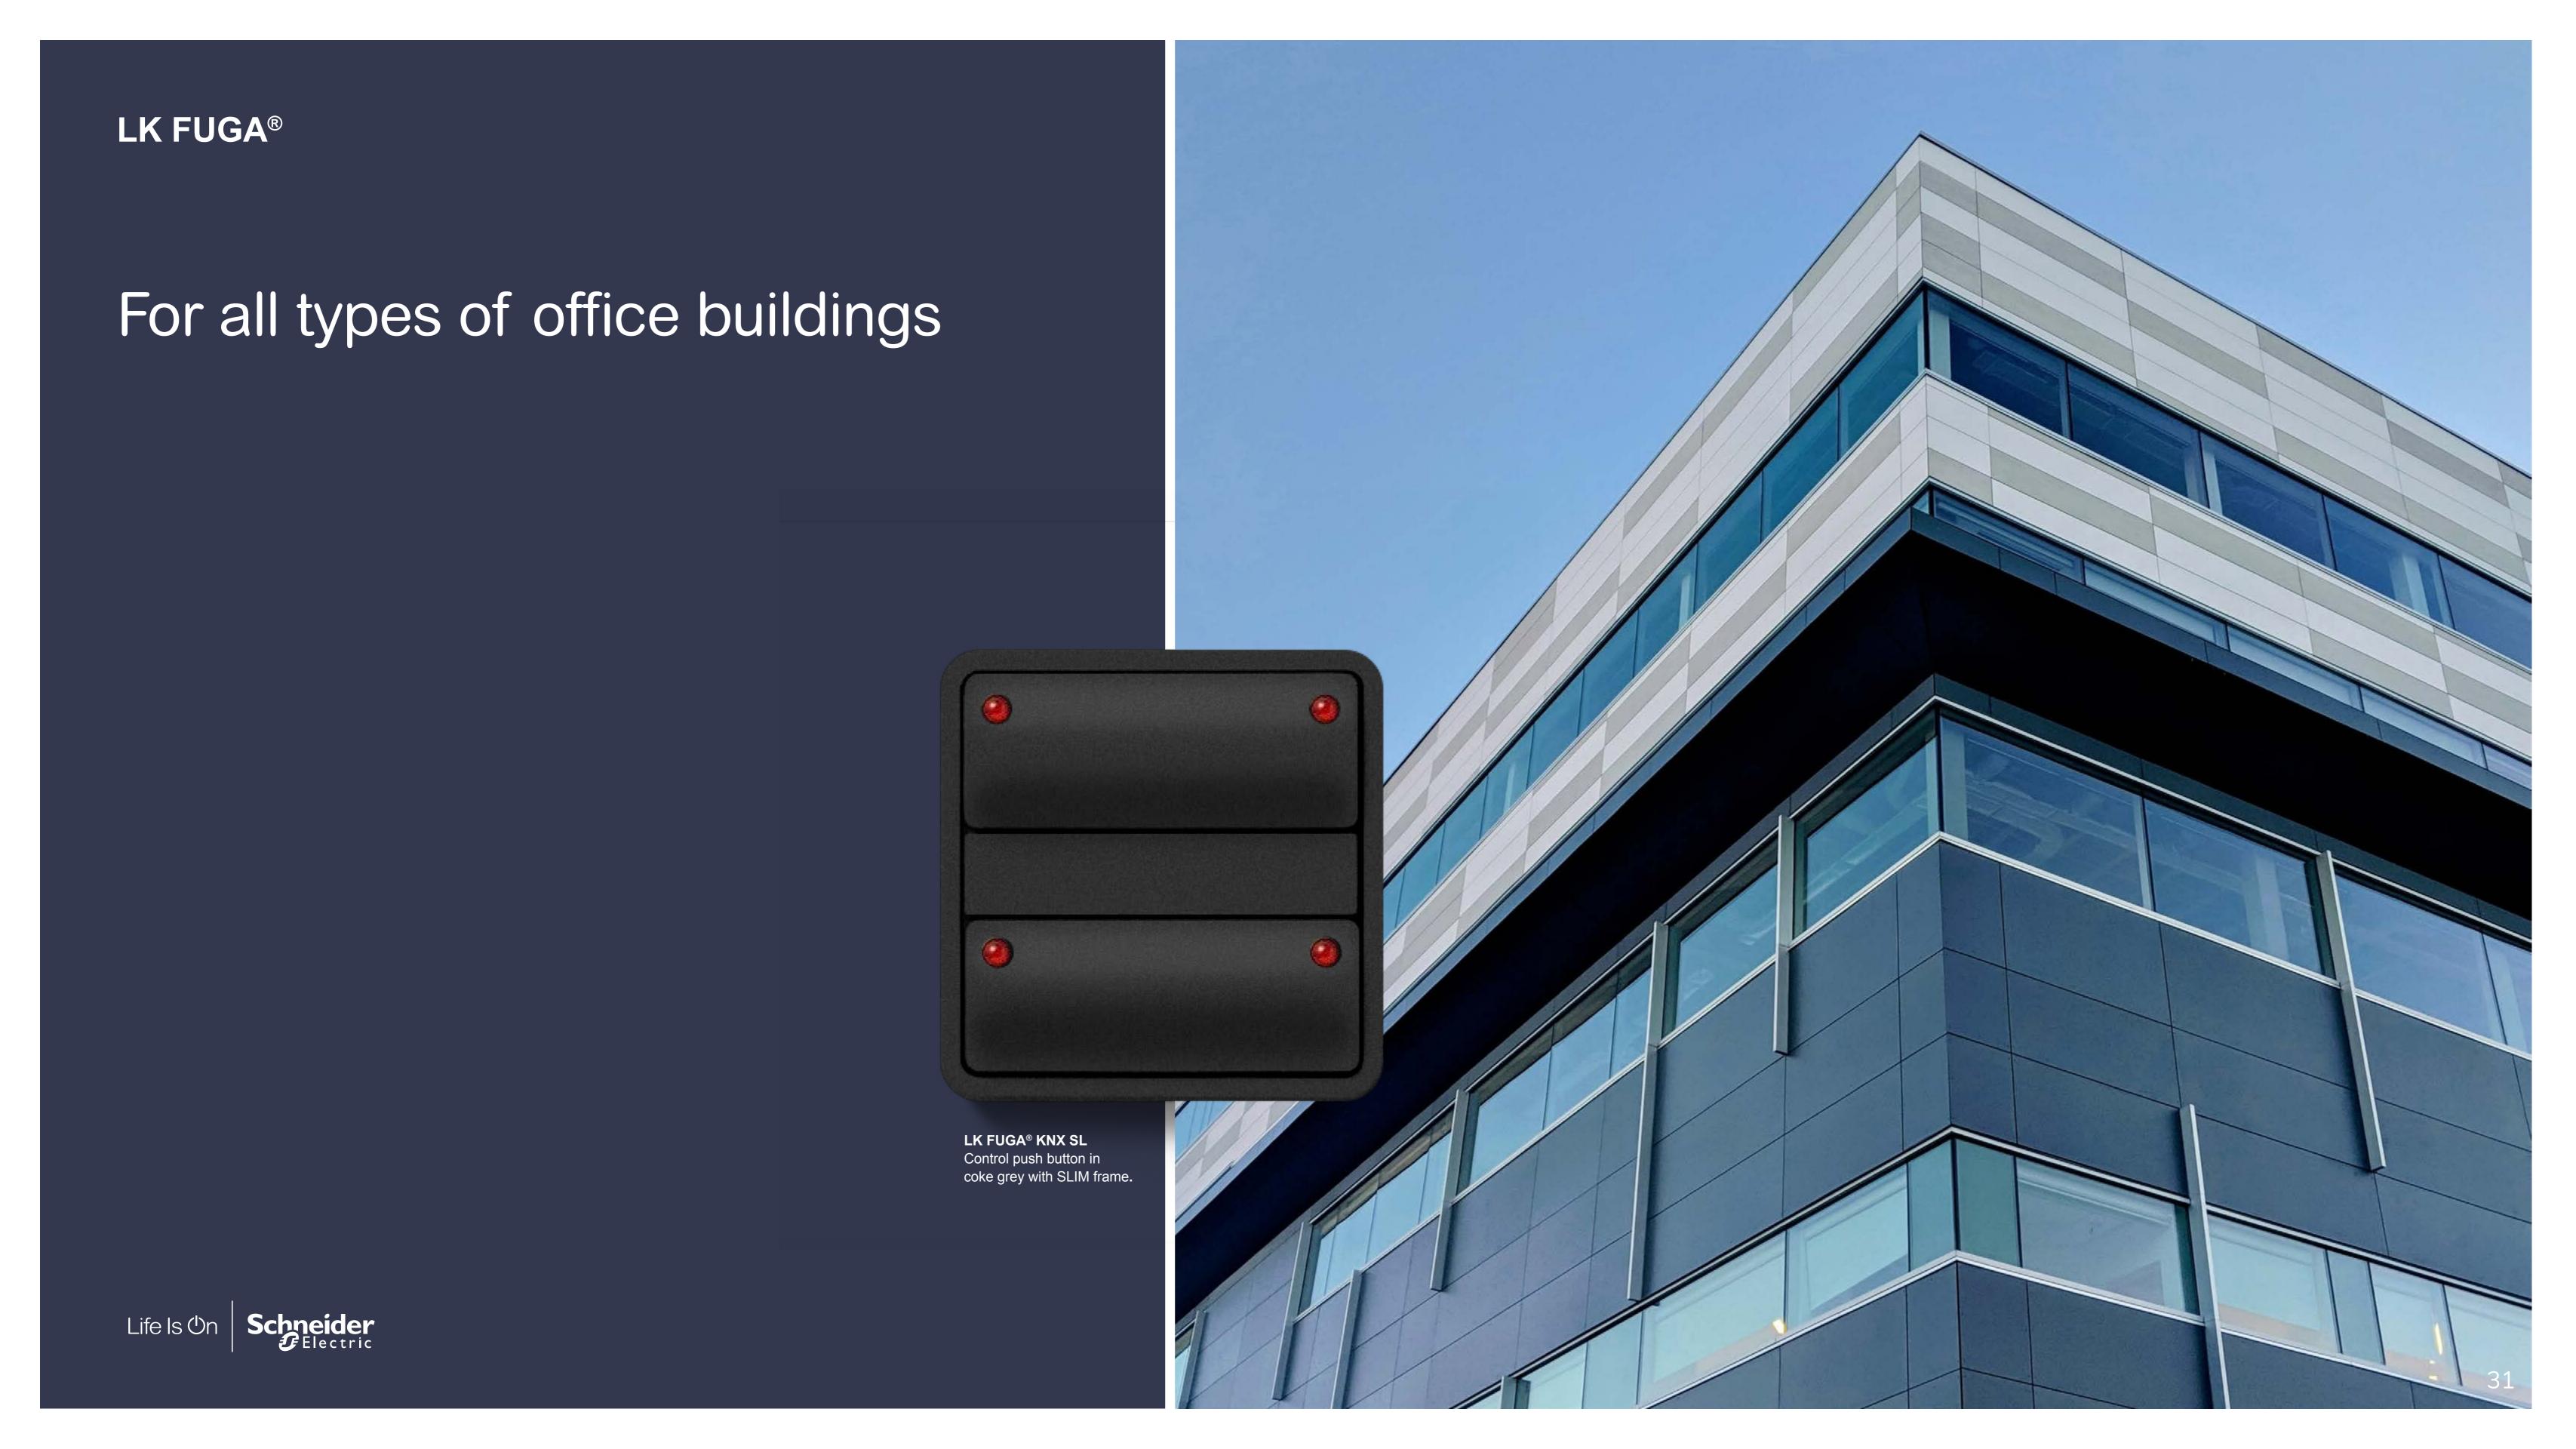

# When design, functionality and a good working environment go hand in hand

#### LK FUGA® offers:

- $\checkmark$  A complete solution for the office where everything is designed to work together.
- ✓ Everything from basic functions to automated and intelligent control systems for more comfort and energy optimisation in the building.
- ✓ The most proven switch range on the market with available Environmental documentation in our app and on the website.
- ✓ Option for customised symbols with <u>Cover Designer</u>.

LK FUGA® KNX relay with display as part of an intelligent solution for automatic control of lighting, heating and indoor climate. Shown here in coke grey with SOFT frame.

**LK FUGA®** data outlet in white – BASE 63 frame.