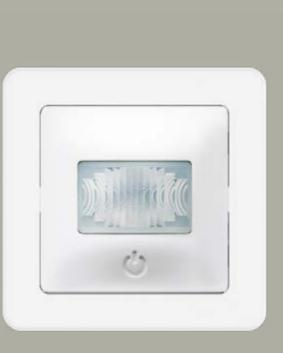

LK FUGA® USB chargers
Say goodbye to loose USB chargers

LK FUGA® PIR/movement sensors

Lights are only on when needed

**LK FUGA®** motion sensor that automatically switches on and off when motion is detected – e.g. in stairwells and basements.

**LK FUGA® PIR 160º** Motion sensor for e.g. basements, toilets and kitchenettes where it's convenient for lights to switch on and off automatically. Here in white with BASE 63 frame.

**LK FUGA® PIR 160º motion sensor,** that automatically switches lights on and off when motion is detected. Smart for e.g. toilets, basements, wardrobes, etc. where it is easy to forget to switch off or where hygiene is a priority.

The LK FUGA® PIR 160° motion sensor, which switches lights on and off automatically, is practical and energy-saving in e.g. toilets, corridors and storage rooms – and mounted with a STRONG frame also in the sports hall.