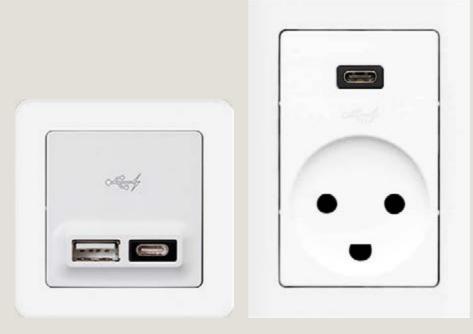

LK FUGA® USB chargers
Say goodbye to loose USB chargers

LK FUGA® PIR/movement sensors

Lights are only on when needed

**LK FUGA®** The six design ranges – matching any style.

**LK FUGA® Data outlets** ensure optimal internet connectivity throughout the property.

LK FUGA® socket outlet with USB-C
Here in coke grey with SLIM steel frame.

**LK FUGA®** dual **USB** plug and **LK FUGA®** socket outlets with **USB**. Great service for guests when mobiles, computers, etc. need charging.

Robust and safe solutions for institutions and sports centres

LK FUGA® KNX control push button Smart for larger common rooms in schools, nursing homes, etc. for more efficient control of light and indoor climate, among other things.

**LK FUGA® USB Double charger A+C**Suitable for public areas to make it easy for users to charge mobiles, computers, etc.

played a role in the choice of supplier.

LK FUGA® socket outlet and 2 x USB charger full charging options for common areas so guests can easily charge mobiles, tablets and other devices. Shown here in white with SLIM steel frame.