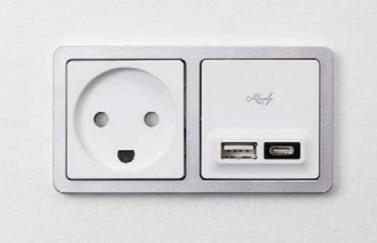

LK FUGA® USB chargers
Say goodbye to loose USB chargers

LK FUGA® PIR/movement sensors

Lights are only on when needed

**LK FUGA®** dual **USB** plug and **LK FUGA®** socket outlets with **USB**. Great service for guests when mobiles, computers, etc. need charging.

Robust and safe solutions for institutions and sports centres

LK FUGA® KNX control push button Smart for larger common rooms in schools, nursing homes, etc. for more efficient control of light and indoor climate, among other things.

**LK FUGA® USB Double charger A+C**Suitable for public areas to make it easy for users to charge mobiles, computers, etc.

played a role in the choice of supplier.

LK FUGA® socket outlet and 2 x USB charger full charging options for common areas so guests can easily charge mobiles, tablets and other devices. Shown here in white with SLIM steel frame.