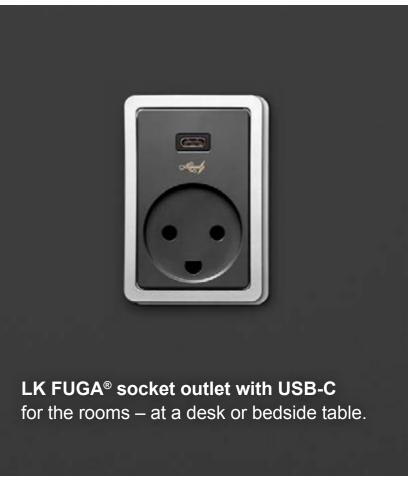

**LK FUGA®** The six design ranges – matching any style.

**LK FUGA® Data outlets** ensure optimal internet connectivity throughout the property.

LK FUGA® socket outlet with USB-C
Here in coke grey with SLIM steel frame.