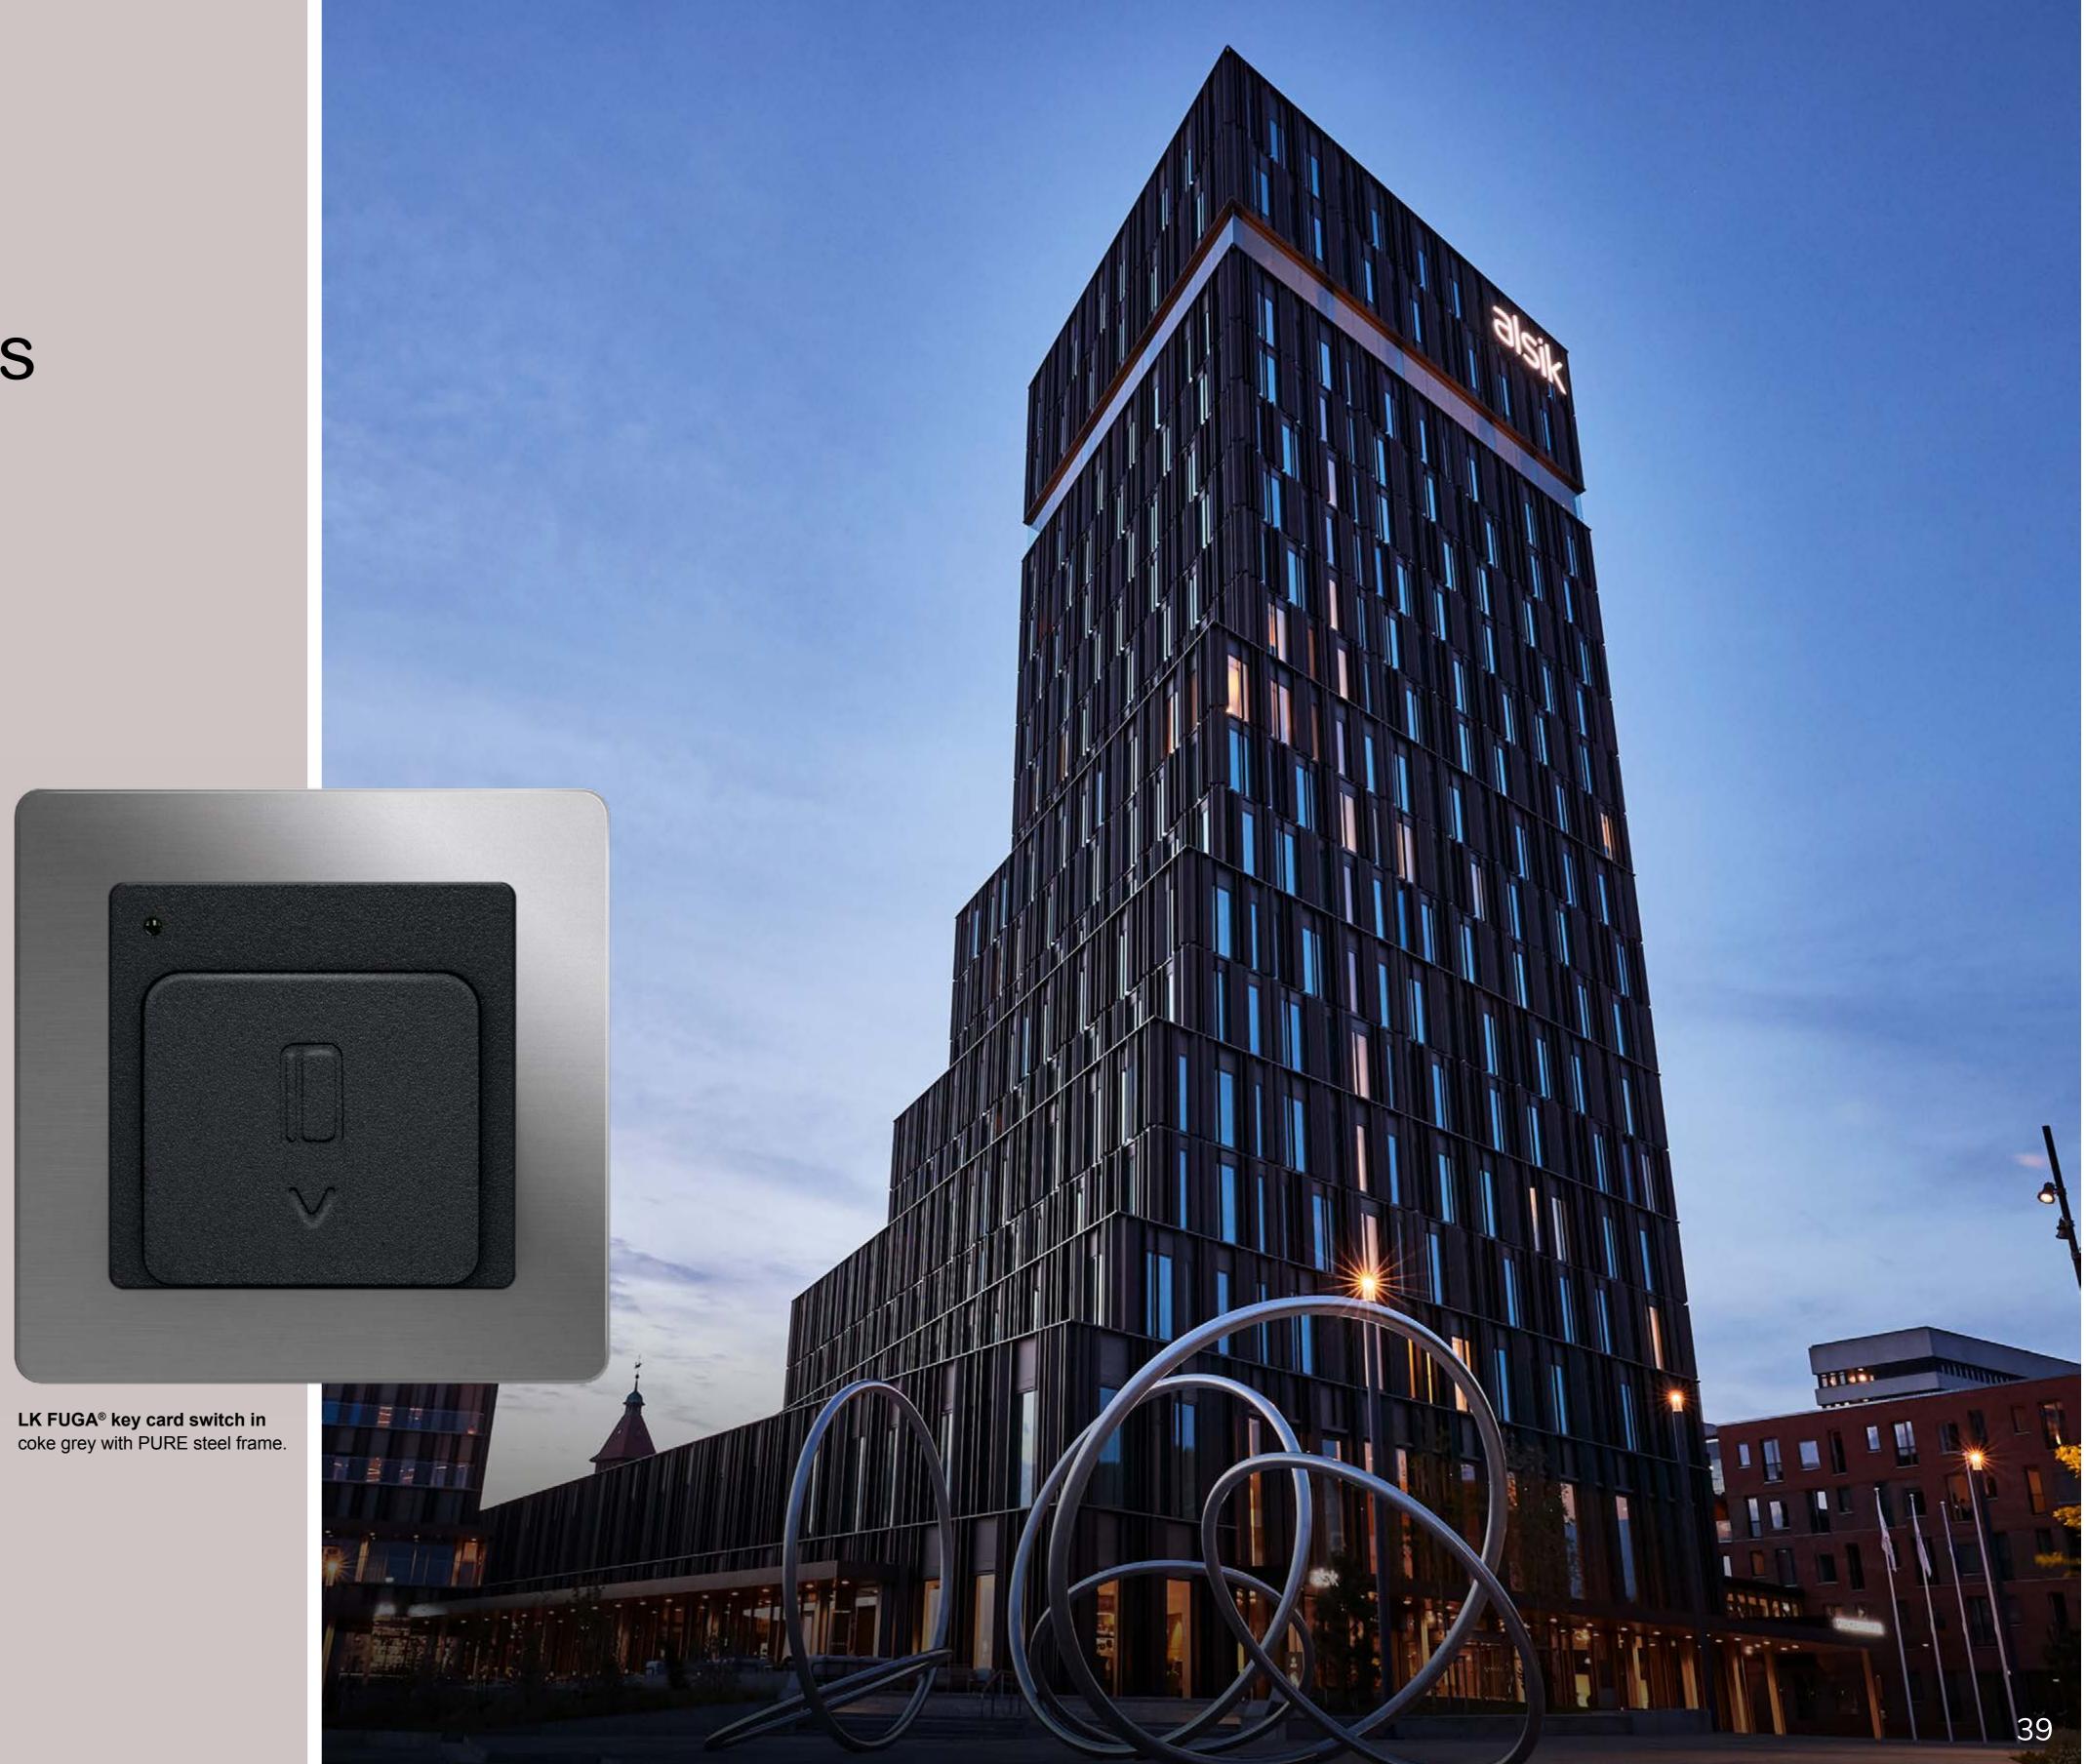

LK FUGA® key card switch for rooms – shown here in coke grey with PURE steel frame.

LK FUGA® KNX control push button Smart for meeting rooms, cafés and restaurants, for controlling lighting and indoor climate, among other things. Shown here in coke grey with PURE frame for an exclusive look.