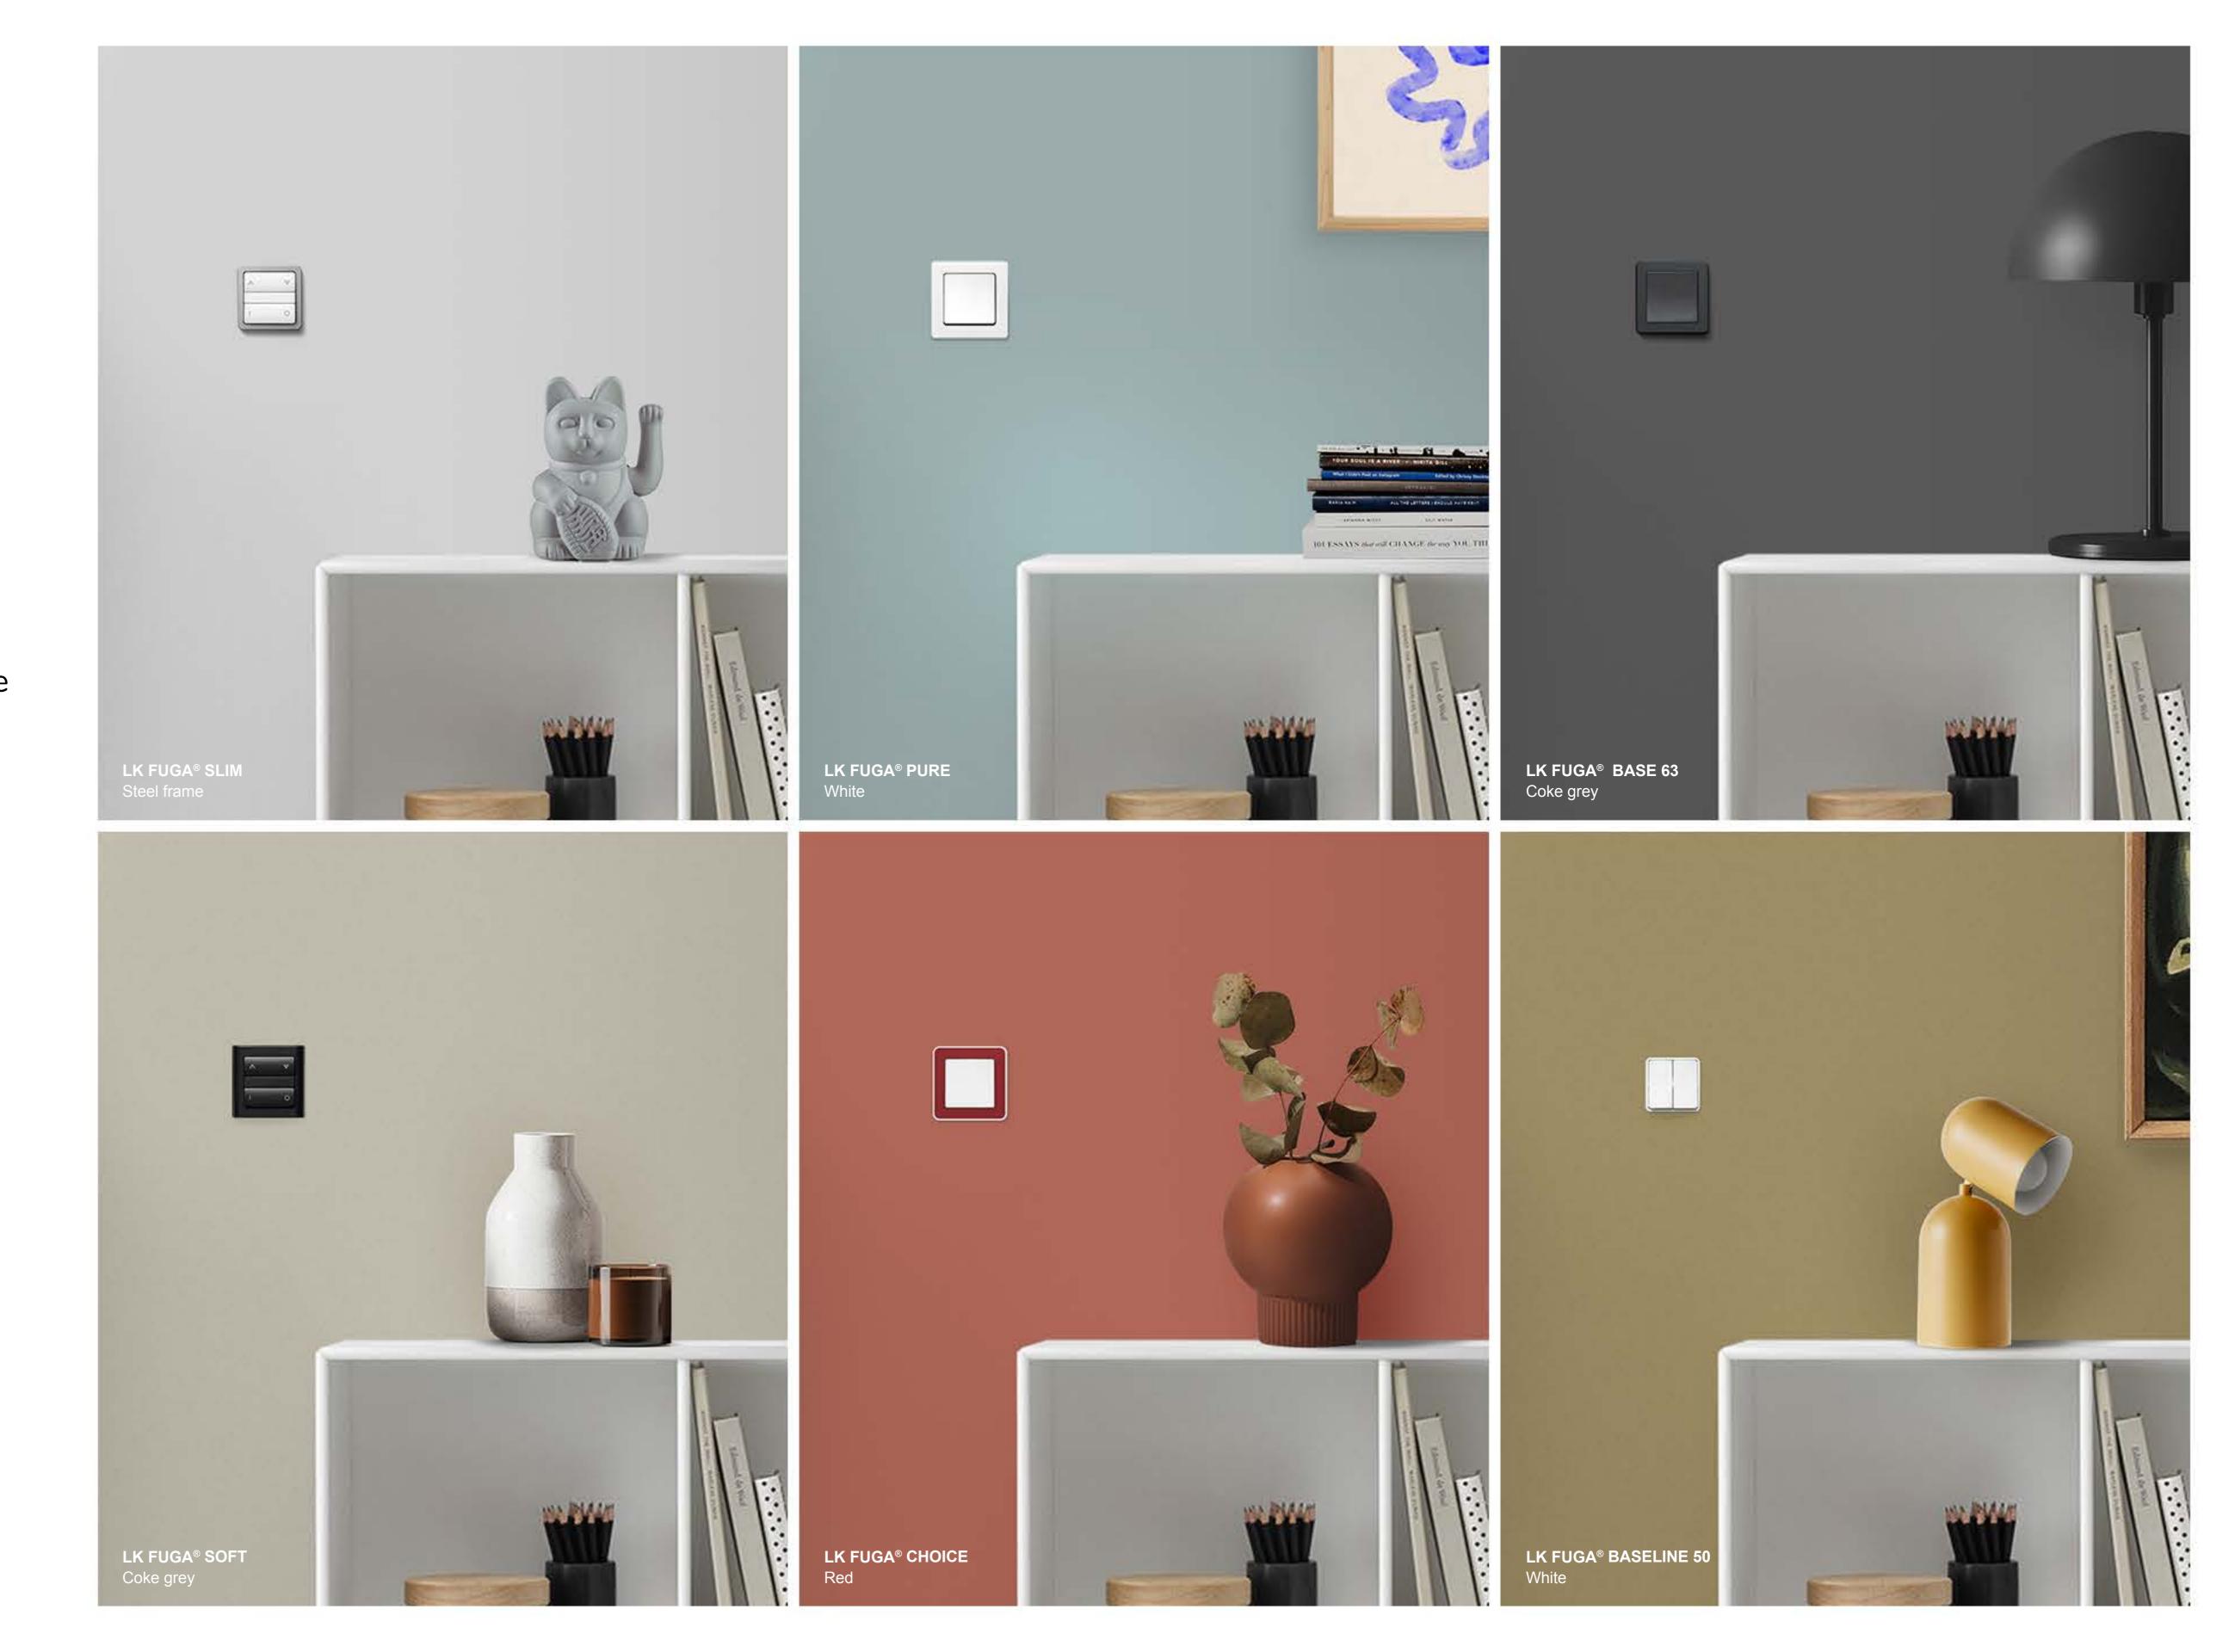

## BASELINE 50 The original

LK FUGA® BASELINE 50 is the very first frame design Jørgen Juhl designed in the FUGA® ranges. And it's won a number of national and international awards. BASELINE 50 is available in white, light grey and coke grey – and with a frame in the colour metallic steel.

## BASE 63 The classic

LK FUGA® BASE 63 is the simple and classic design solution that never goes out of fashion. It is also one of our most popular design frames. BASE 63, also designed by Jørgen Juhl in the 1980s, is available in white, coke grey and light grey.

## SOFT The rounded

LK FUGA® SOFT is a further development of BASE 63. The soft and rounded design gives the switch extra style. SOFT is available in white, light grey, coke grey and steel metallic.

Read more about SOFT at Ik.dk

## CHOICE The creative

Six different colours/patterns are included with LK FUGA® CHOICE. That allows the user to give each switch a look that matches the style of each room. Users can also create their own unique design – or inset a piece of the wallpaper in the frame.

## PURE The exclusive

With frames in glass or steel, **LK FUGA® PURE** is the elegant and exclusive switch. PURE, designed by Holscher Design, is available in white, black and steel – and in a combination of black and white.

### The minimalist

LK FUGA® SLIM has the most minimalist design.

The design is simple and discreet: SLIM protrudes only

5 mm from the wall. This is possible thanks to most
of the installation being inside the installation box.

SLIM, a further development of BASELINE 50, is
designed by Jasper Morrison and is available
in white, coke grey and with a steel frame.