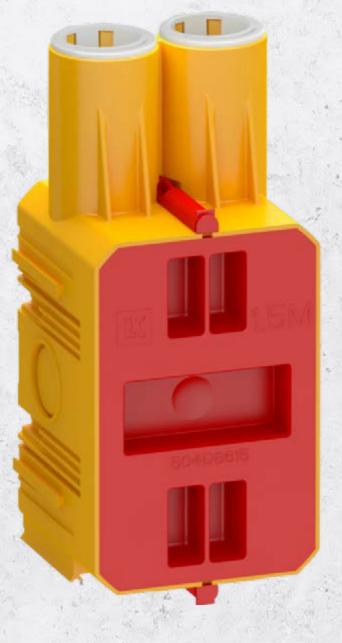

#### LK FUGA® AIR Embedding box

The yellow embedding box is specially designed for robust and reliable installation in concrete walls, where the lid and spouts ensure that no concrete enters the box.