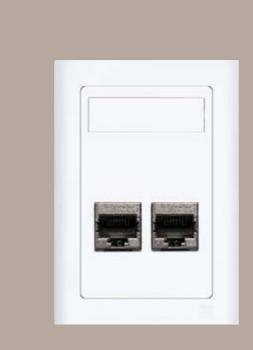

## Solutions for antenna and data installation

With LK FUGA® you ensure a stable infrastructure for data communication and antenna systems.

Actassi is a data networking solution for the professional user. Actassi is compatible with LK FUGA® and regardless of network performance requirements and application choice, there is an Actassi solution that meets the needs of the user and the building – regardless of size.

See here for examples:

LK FUGA® Actassi data outlet