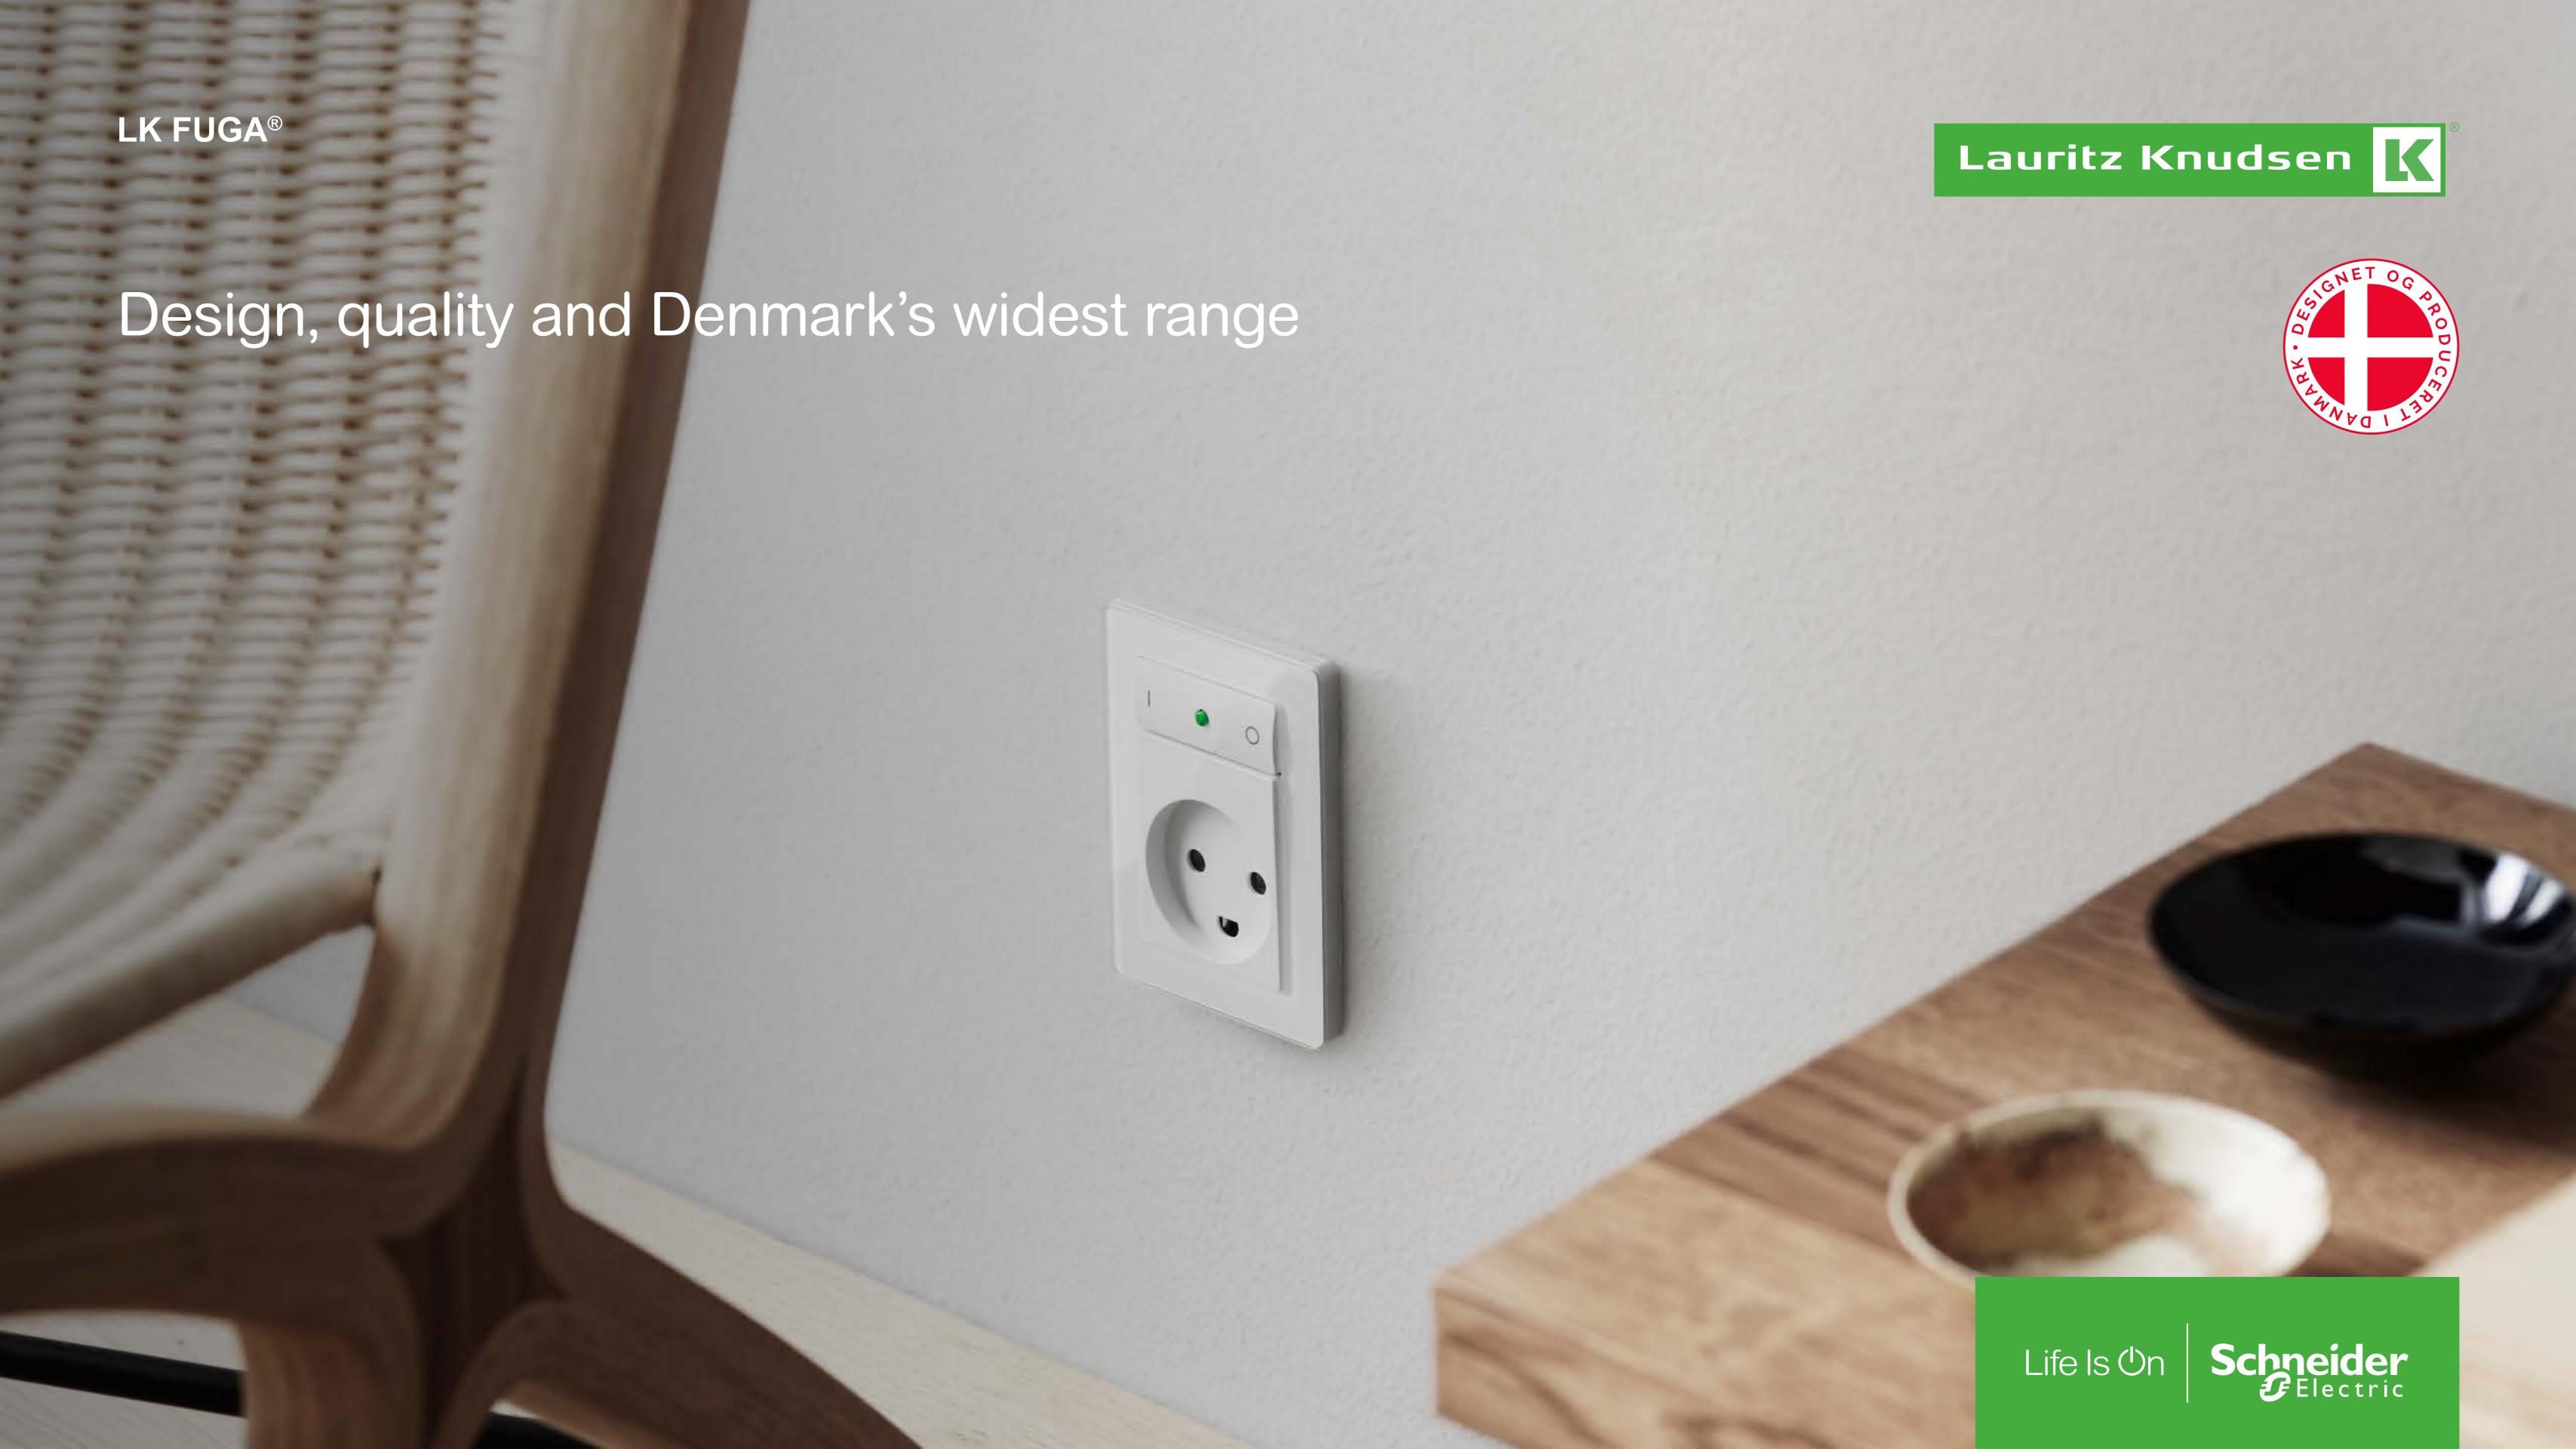

### World-class Danish design

LK FUGA® is a small switch with a big story. The switch is smaller than any you'll find abroad. Exclusive materials with a matt and understated surface. The shape is sleek and minimalist. The function is self-explanatory.

Since Jørgen Juhl designed the very first LK FUGA® switch in the 1980s, LK FUGA® has written itself into design history on a par with world-famous Danish design furniture.

LK FUGA® is an example of how even the most everyday Danish household items have become an iconic design classic.

## BASELINE 50 The original

LK FUGA® BASELINE 50 is the very first frame design Jørgen Juhl designed in the FUGA® ranges. And it's won a number of national and international awards. BASELINE 50 is available in white, light grey and coke grey – and with a frame in the colour metallic steel.