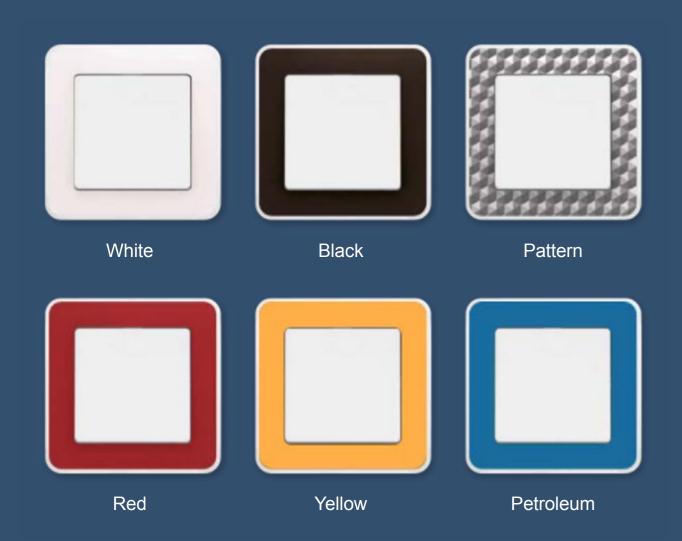

## CHOICE The creative

Six different colours/patterns are included with LK FUGA® CHOICE. That allows the user to give each switch a look that matches the style of each room. Users can also create their own unique design – or inset a piece of the wallpaper in the frame.