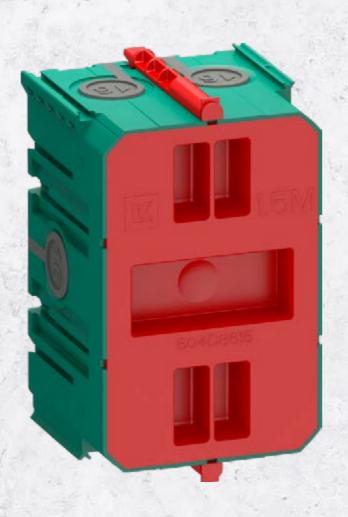

### LK FUGA® AIR front mounted box

The blue front mounted box with strong corner collars and robust assembly grooves makes installation easy, safe and durable.

### LK FUGA® AIR fire-resistant front mounted box

The red, fire-resistant front, mounted box has built-in fire bricks that expand in the event to block the box. They comply with fire classifications El30, El60, El90.