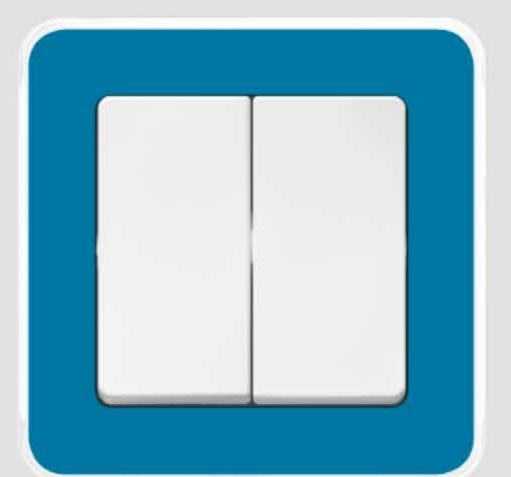

### World-class Danish design

LK FUGA® is a small switch with a big story. The switch is smaller than any you'll find abroad. Exclusive materials with a matt and understated surface. The shape is sleek and minimalist. The function is self-explanatory.

Since Jørgen Juhl designed the very first LK FUGA® switch in the 1980s, LK FUGA® has written itself into design history on a par with world-famous Danish design furniture.

LK FUGA® is an example of how even the most everyday Danish household items have become an iconic design classic.