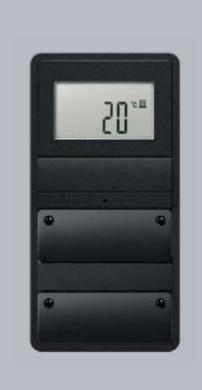

LK FUGA® KNX control push button Smart for larger common rooms in schools, nursing homes, etc. for more efficient control of light and indoor climate, among other things.

**LK FUGA® USB Double charger A+C**Suitable for public areas to make it easy for users to charge mobiles, computers, etc.

LK FUGA® key card switch for rooms – shown here in coke grey with PURE steel frame.

LK FUGA® KNX control push button Smart for meeting rooms, cafés and restaurants, for controlling lighting and indoor climate, among other things. Shown here in coke grey with PURE frame for an exclusive look.