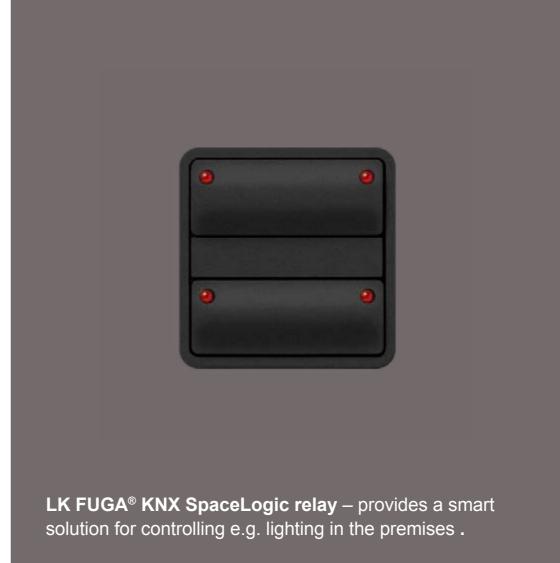

### KNX SpaceLogic

KNX SpaceLogic is a building automation system specially designed for larger buildings, focusing on comfort and energy efficiency.

Read more here.

# LK FUGA® is 100% compatible with the KNX system SpaceLogic for large buildings

KNX is the international standard for intelligent building automation in large buildings. It can solve all kinds of control and automation tasks to optimise comfort and energy management. Our KNX system is called SpaceLogic®, an optimised, easy and flexible system to work with. And it fits directly into an LK FUGA® installation, making it easy to connect a more classic installation with an intelligent one. It also eliminates the need to have several different types of switches on the wall, so the solution also looks good. See a selection of our SpaceLogic KNX range on this page.

Read more about SpaceLogic KNX here

LK FUGA® KNX relay with display as part of an intelligent solution for automatic control of lighting, heating and indoor climate. Shown here in coke grey with SOFT frame.

**LK FUGA®** data outlet in white – BASE 63 frame.

LK FUGA® KNX control push button Smart for larger common rooms in schools, nursing homes, etc. for more efficient control of light and indoor climate, among other things.

**LK FUGA® USB Double charger A+C**Suitable for public areas to make it easy for users to charge mobiles, computers, etc.

LK FUGA® key card switch for rooms – shown here in coke grey with PURE steel frame.

LK FUGA® KNX control push button Smart for meeting rooms, cafés and restaurants, for controlling lighting and indoor climate, among other things. Shown here in coke grey with PURE frame for an exclusive look.