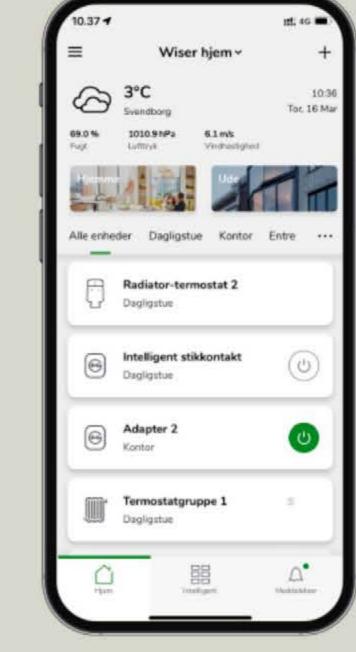

## LK FUGA® is also intelligent, energy efficient and future-proof

LK FUGA® is compatible with intelligent systems within building automation, Wiser™ and KNX SpaceLogic. That means both systems can easily be installed directly in an LK FUGA® installation, making it simple to connect a classic wired solution with a smarter solution – while still getting a uniform and stylish look.

## LK FUGA® is 100% compatible with the intelligent Wiser™ system

Wiser is a wireless system that can help make your home smart and energy efficient. Wiser offers a wide range of benefits. For example, it brings together most intelligent functions in one elegant solution. And Wiser fits into the LK FUGA® installation, making it easy to evolve your installation from wired to wireless and intelligent. It also eliminates the need to have several different smart home switches on the wall, ensuring the solution is also aesthetically pleasing. See a selection of the many possibilities with the Wiser range here:

#### Read more about Wiser here