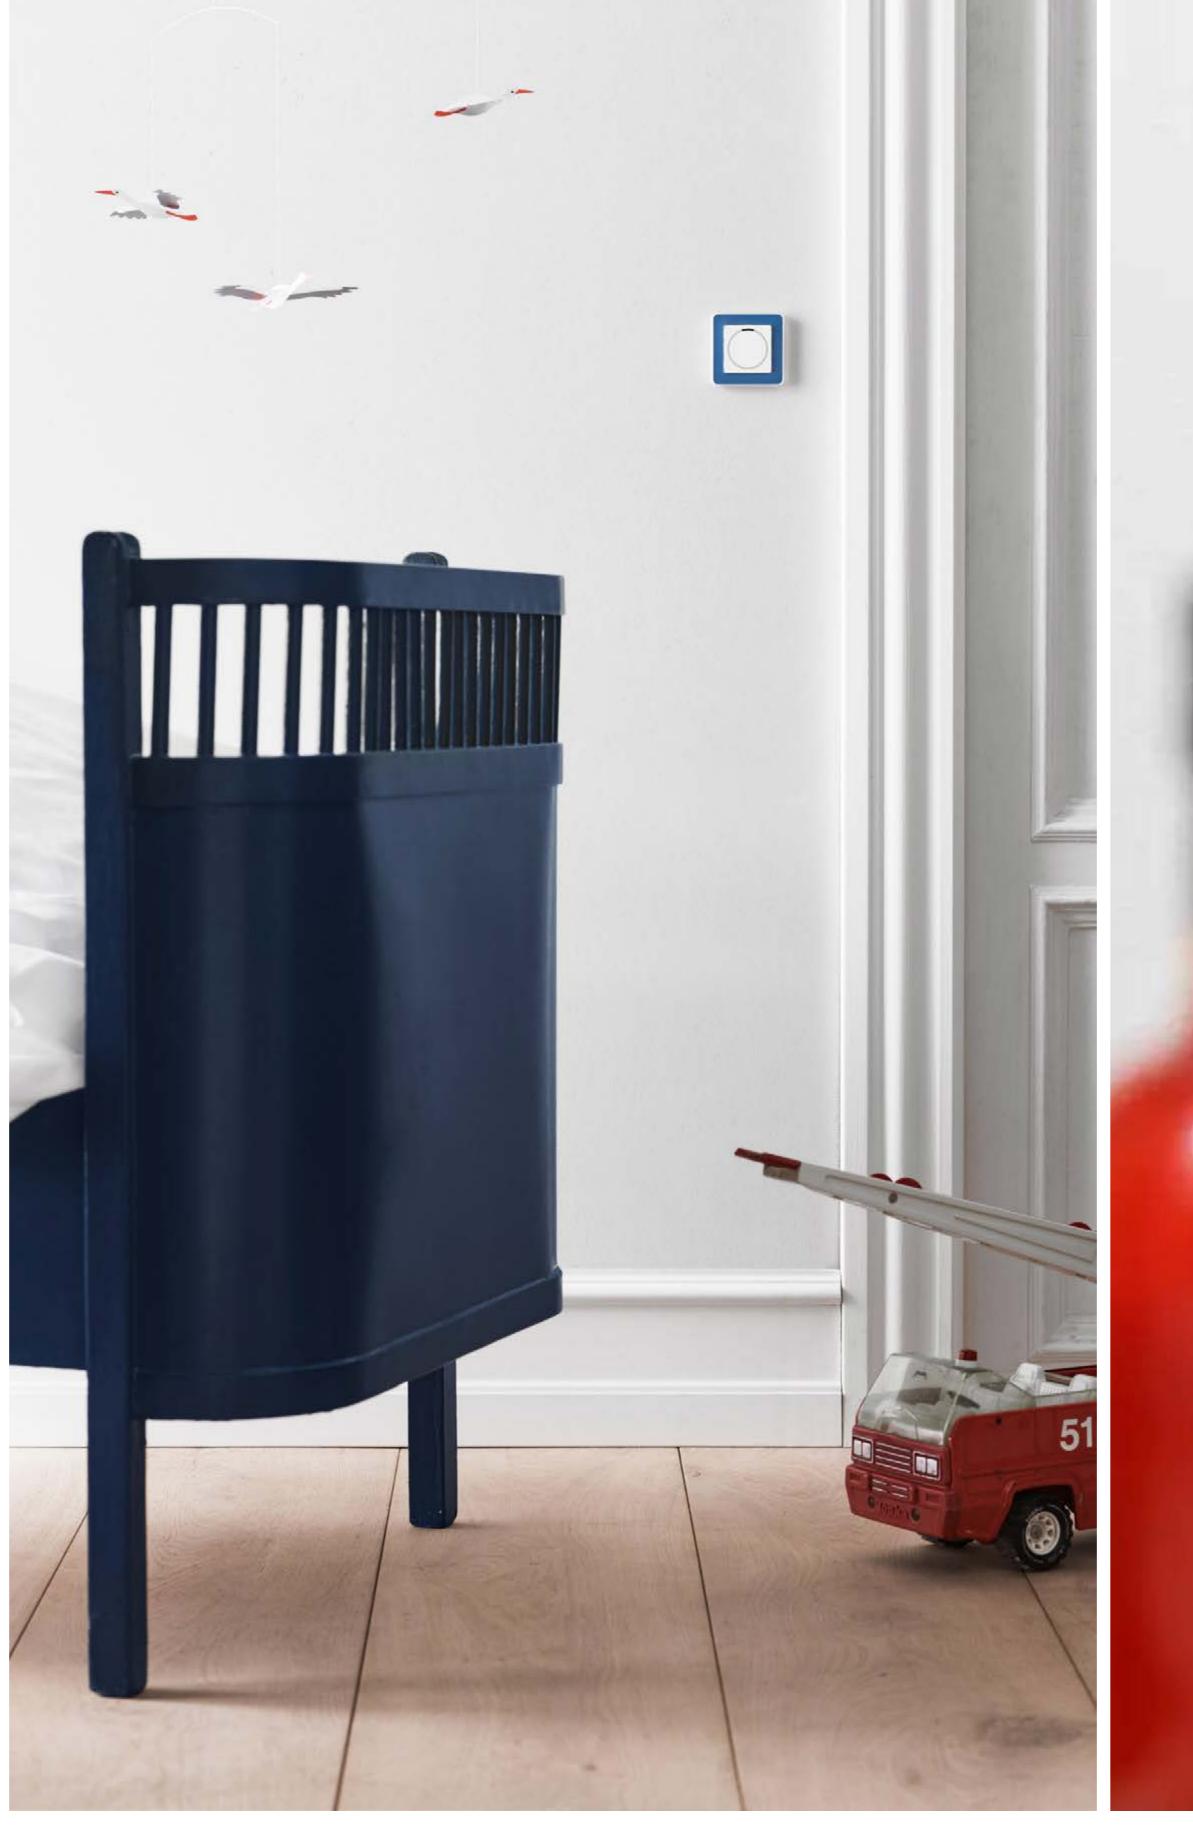

### World-class Danish design

LK FUGA® is a small switch with a big story. The switch is smaller than any you'll find abroad. Exclusive materials with a matt and understated surface. The shape is sleek and minimalist. The function is self-explanatory.

Since Jørgen Juhl designed the very first LK FUGA® switch in the 1980s, LK FUGA® has written itself into design history on a par with world-famous Danish design furniture.

LK FUGA® is an example of how even the most everyday Danish household items have become an iconic design classic.