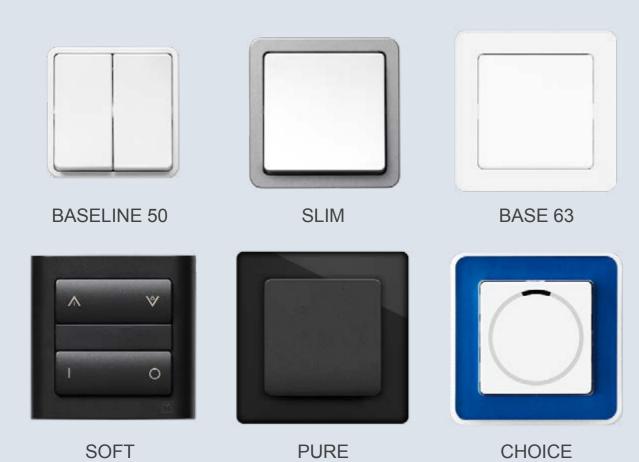

## BASELINE 50 The original

LK FUGA® BASELINE 50 is the very first frame design Jørgen Juhl designed in the FUGA® ranges. And it's won a number of national and international awards. BASELINE 50 is available in white, light grey and coke grey – and with a frame in the colour metallic steel.

## BASE 63 The classic

LK FUGA® BASE 63 is the simple and classic design solution that never goes out of fashion. It is also one of our most popular design frames. BASE 63, also designed by Jørgen Juhl in the 1980s, is available in white, coke grey and light grey.

## SOFT The rounded

LK FUGA® SOFT is a further development of BASE 63. The soft and rounded design gives the switch extra style. SOFT is available in white, light grey, coke grey and steel metallic.

Read more about SOFT at Ik.dk

## CHOICE The creative

Six different colours/patterns are included with LK FUGA® CHOICE. That allows the user to give each switch a look that matches the style of each room. Users can also create their own unique design – or inset a piece of the wallpaper in the frame.

## PURE The exclusive

With frames in glass or steel, **LK FUGA® PURE** is the elegant and exclusive switch. PURE, designed by Holscher Design, is available in white, black and steel – and in a combination of black and white.

### The minimalist

LK FUGA® SLIM has the most minimalist design.

The design is simple and discreet: SLIM protrudes only

5 mm from the wall. This is possible thanks to most
of the installation being inside the installation box.

SLIM, a further development of BASELINE 50, is
designed by Jasper Morrison and is available
in white, coke grey and with a steel frame.