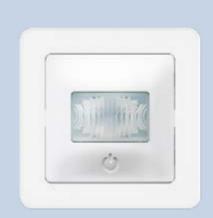

**LK FUGA®** motion sensor that automatically switches on and off when motion is detected – e.g. in stairwells and basements.

**LK FUGA® PIR 160º** Motion sensor for e.g. basements, toilets and kitchenettes where it's convenient for lights to switch on and off automatically. Here in white with BASE 63 frame.

**LK FUGA® PIR 160º motion sensor,** that automatically switches lights on and off when motion is detected. Smart for e.g. toilets, basements, wardrobes, etc. where it is easy to forget to switch off or where hygiene is a priority.

**LK FUGA®** The six design ranges – matching any style.

**LK FUGA® PIR 160° Motion Sensor** for e.g. toilets, warehouses and other rooms where it is practical – and energy efficient – to have the light switch on and off automatically. Here in white with BASE 63 frame.

The LK FUGA® PIR 160° motion sensor, which switches lights on and off automatically, is practical and energy-saving in e.g. toilets, corridors and storage rooms – and mounted with a STRONG frame also in the sports hall.