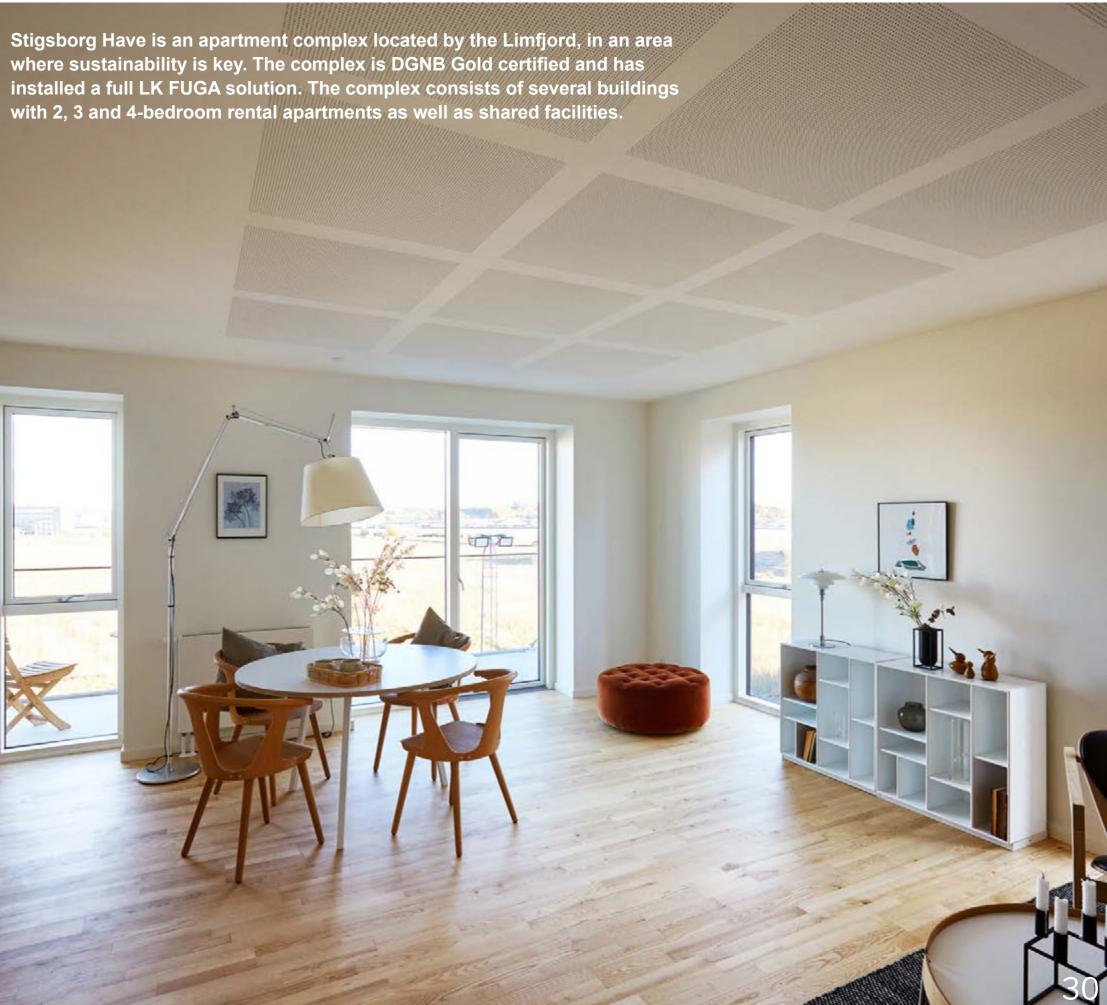

LK FUGA® The six design ranges – matching any style.

PURE

SOFT

A total solution for apartment buildings

### It's easy to match tastes and needs with LK FUGA®

#### LK FUGA® offers:

- ✓ A total solution for homes and public areas with the most proven installation materials on the market.
- ✓ Wide range of everything from a basic installation to smarter and intelligent solutions.
- ✓ Design frames for different styles and themes in the home.
- ✓ Available **Environmental documentation** in our app and on the website.
- ✓ Customisable symbols with <u>Cover Designer</u>.