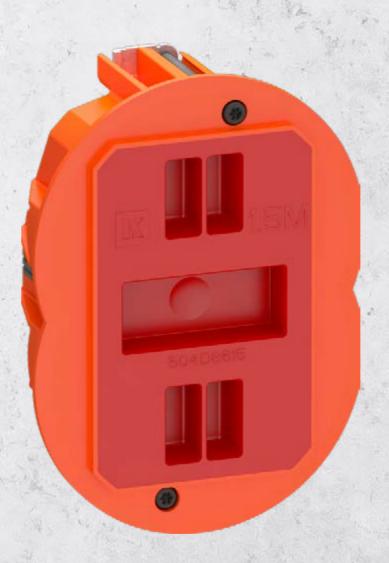

#### LK FUGA® AIR In-wall box

The orange in-wall box is specially designed for the SLIM range, which requires an installation box that hides more of the installation inside the wall.