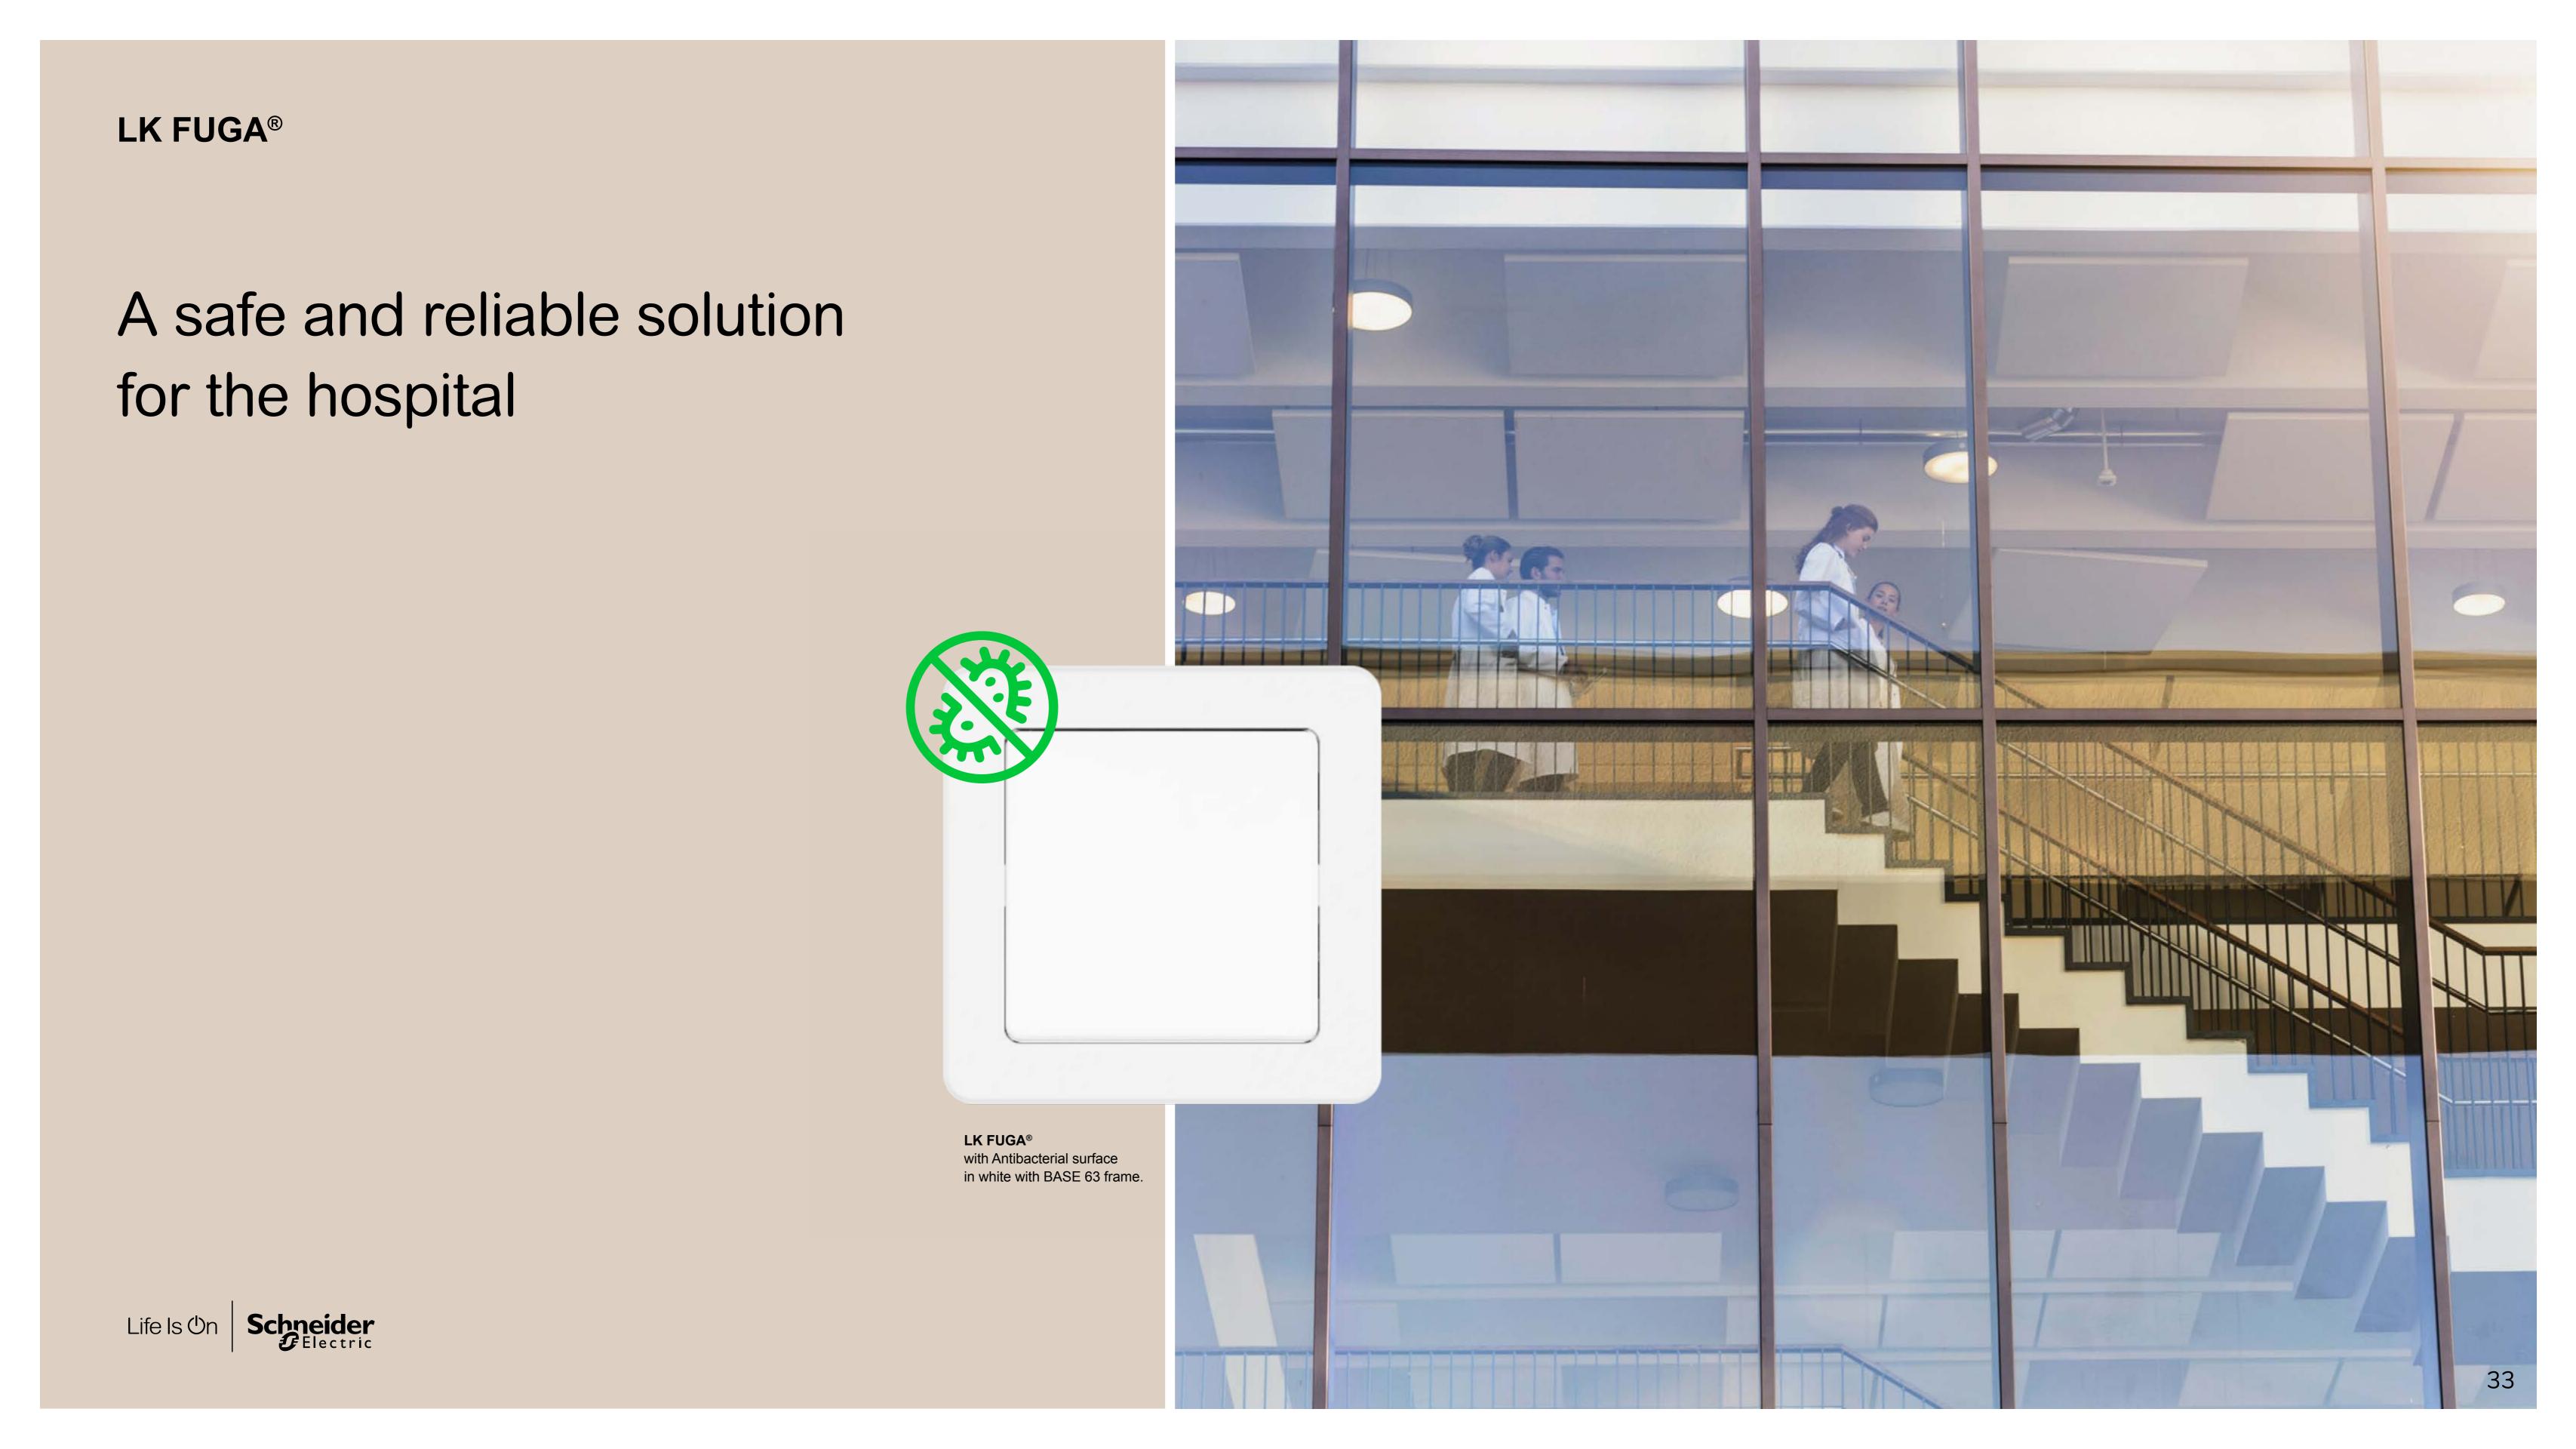

### LK FUGA® Antibacterial

### Bactericidal surface when hygiene needs to be top notch

An advanced antibacterial surface coating breaks down bacteria that come into contact with the switch. This minimises the potential spread of handborne viruses and bacteria.