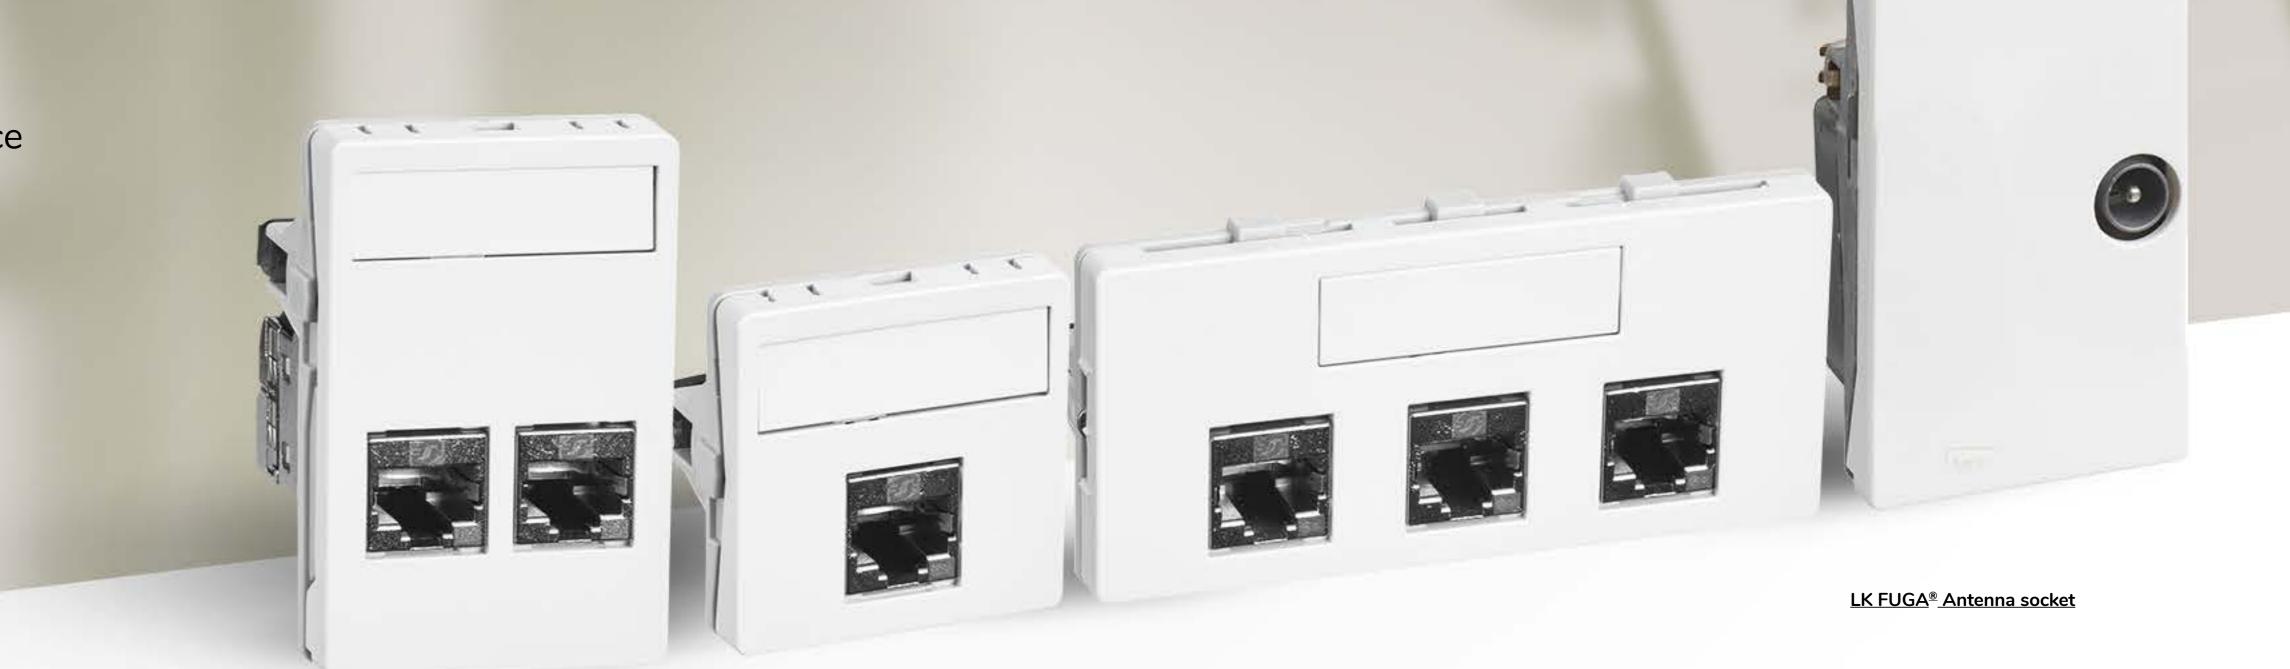

## Solutions for antenna and data installation

With LK FUGA® you ensure a stable infrastructure for data communication and antenna systems.

Actassi is a data networking solution for the professional user. Actassi is compatible with LK FUGA® and regardless of network performance requirements and application choice, there is an Actassi solution that meets the needs of the user and the building – regardless of size.

See here for examples:

LK FUGA® Actassi data outlet