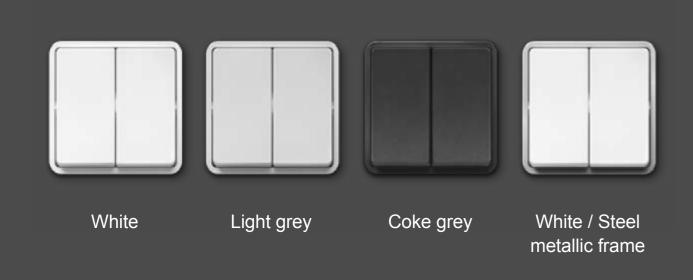

## BASELINE 50 The original

LK FUGA® BASELINE 50 is the very first frame design Jørgen Juhl designed in the FUGA® ranges. And it's won a number of national and international awards. BASELINE 50 is available in white, light grey and coke grey – and with a frame in the colour metallic steel.