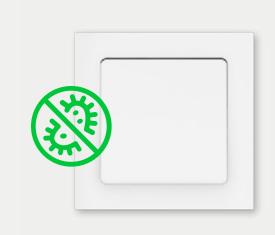

### LK FUGA® Antibacterial

### Bactericidal surface when hygiene needs to be top notch

An advanced antibacterial surface coating breaks down bacteria that come into contact with the switch. This minimises the potential spread of handborne viruses and bacteria.

LK FUGA® Antibak has an advanced coating that prevents bacteria from surviving on the switch, which reduces the risk of infection.

A reliable and elegant solution for retail, café and restaurants

**LK FUGA® Antibak** has an advanced coating that prevents bacteria from surviving on the switch. This reduces the risk of infection.

A Danish design icon for hotels