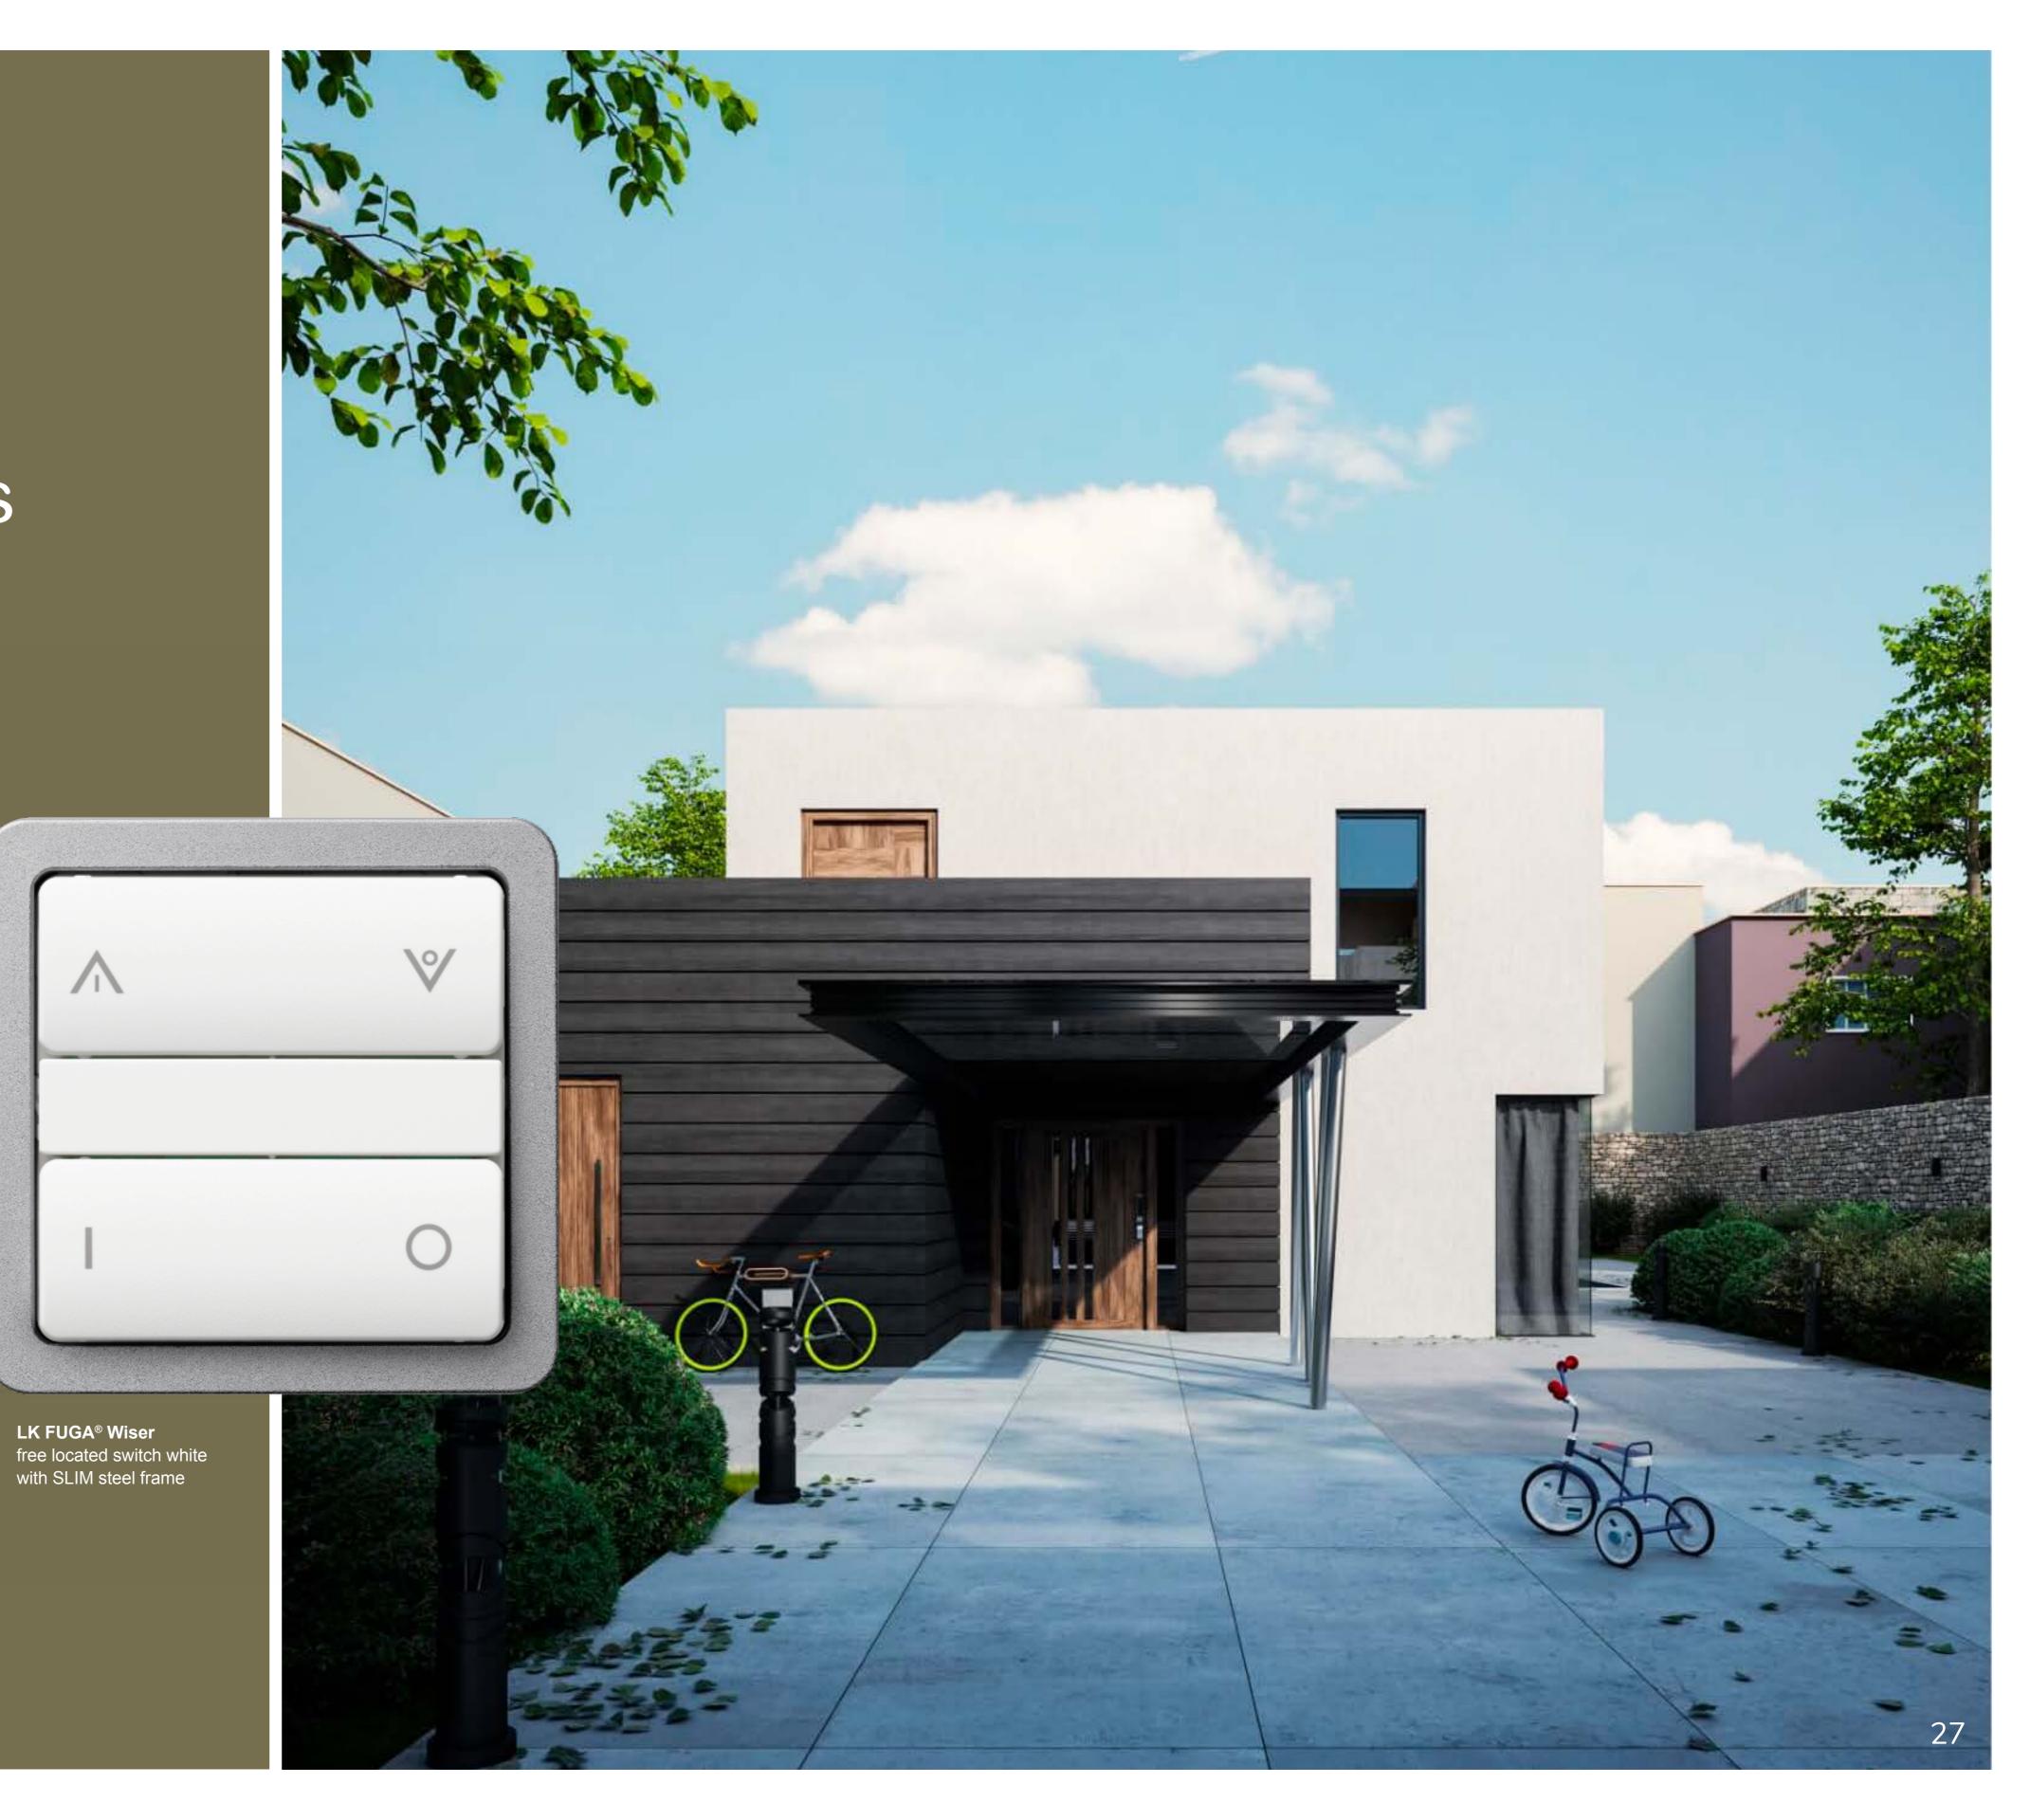

An elegant and future-proof solution for single-family homes

## It's easy to match tastes and needs with LK FUGA®

#### LK FUGA®:

✓ Makes it easy to select and upgrade features to match customer needs.

BASE 63

CHOICE

- ✓ Makes it easy to select and change frame designs to match customer tastes.
- ✓ Makes it easy to make your installation smarter and more energy efficient with the smart <u>Wiser<sup>™</sup> system</u>.
- ✓ Create customised symbols on switches with <u>Cover Designer</u>.
- ✓ Easily accessible **Environmental documentation** in our app and on the website.

LK FUGA® The six design ranges – matching any style.

PURE

SOFT

A total solution for apartment buildings