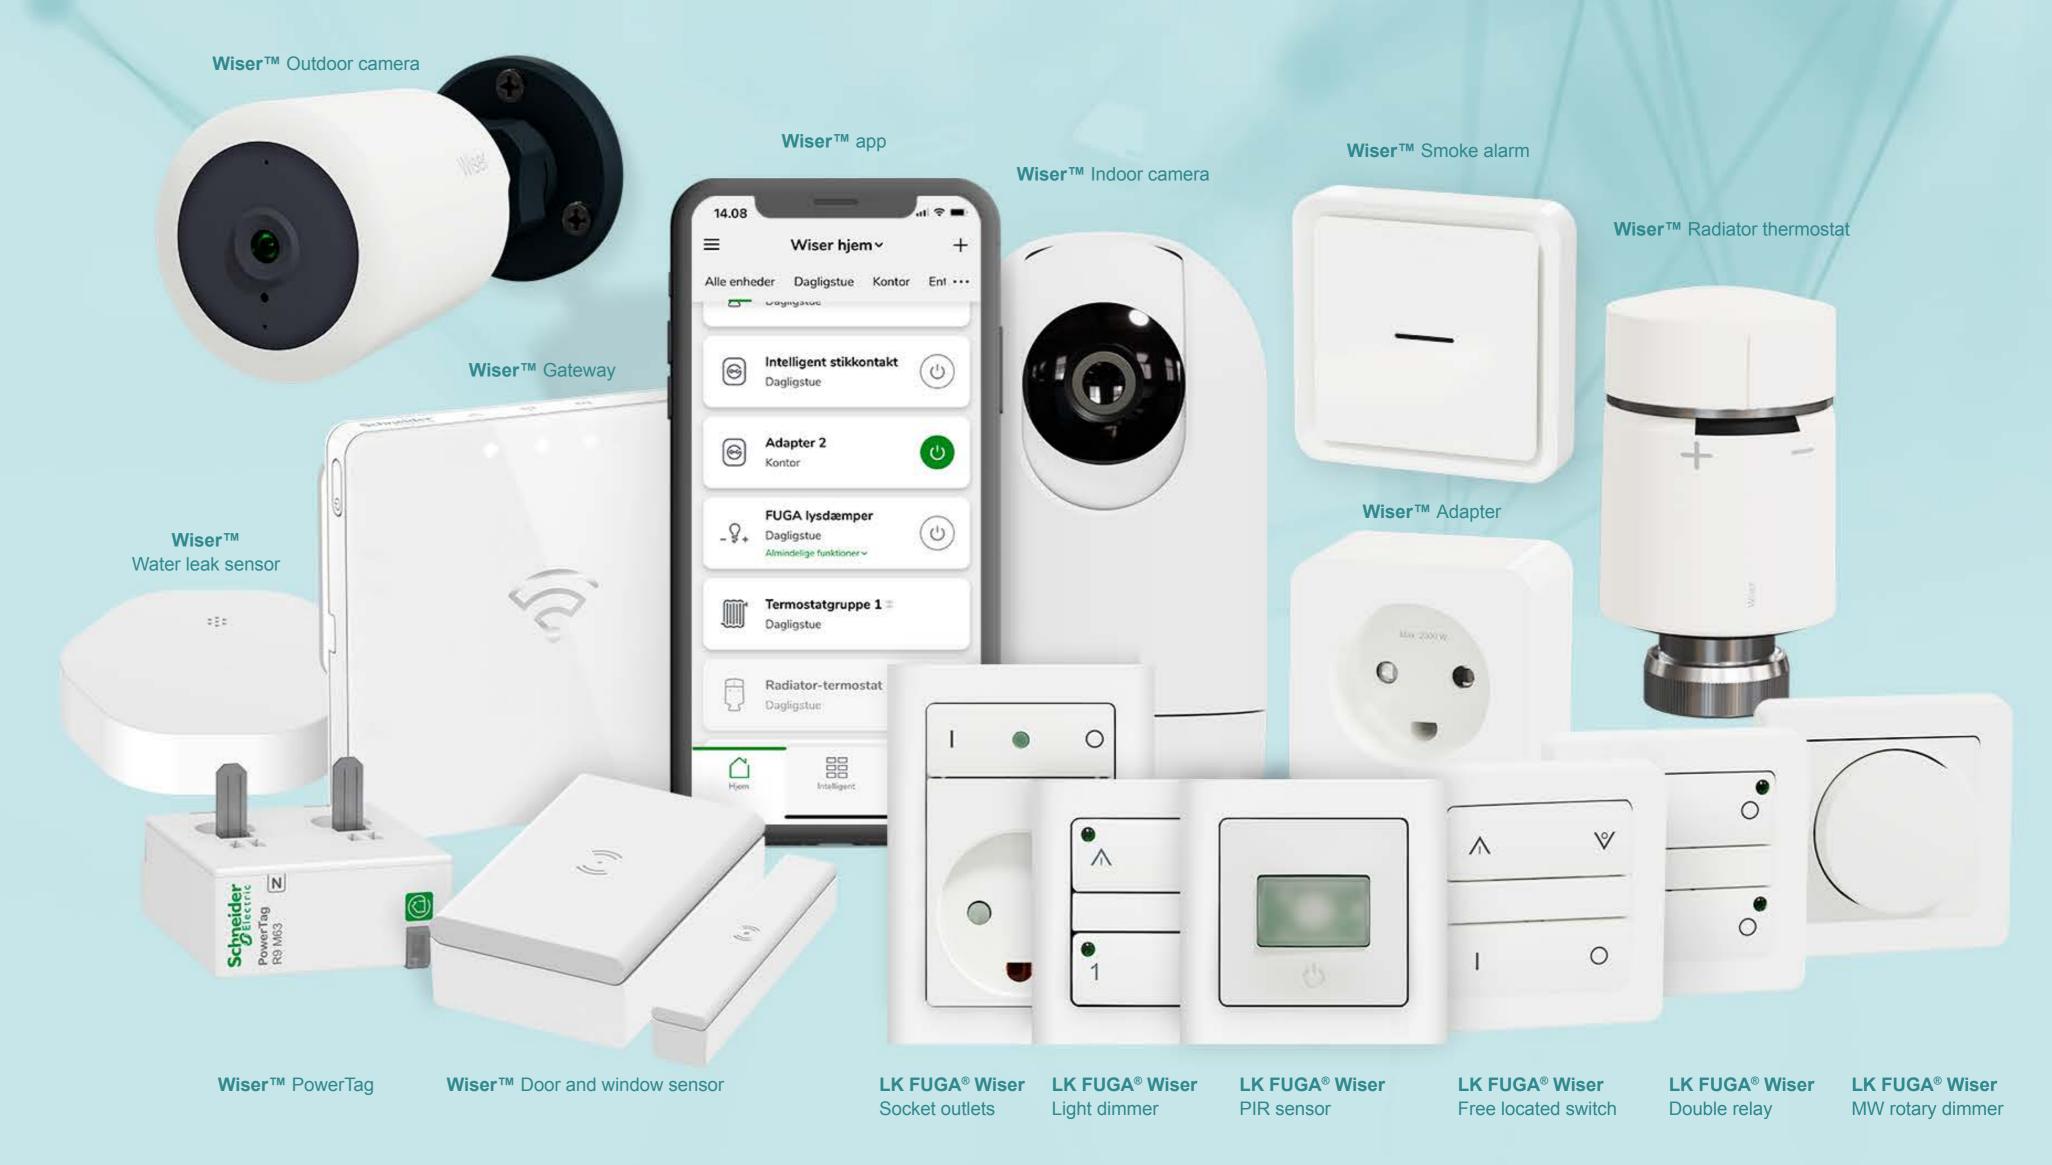

## LK FUGA® is 100% compatible with the intelligent Wiser™ system

Wiser is a wireless system that can help make your home smart and energy efficient. Wiser offers a wide range of benefits. For example, it brings together most intelligent functions in one elegant solution. And Wiser fits into the LK FUGA® installation, making it easy to evolve your installation from wired to wireless and intelligent. It also eliminates the need to have several different smart home switches on the wall, ensuring the solution is also aesthetically pleasing. See a selection of the many possibilities with the Wiser range here:

#### Read more about Wiser here