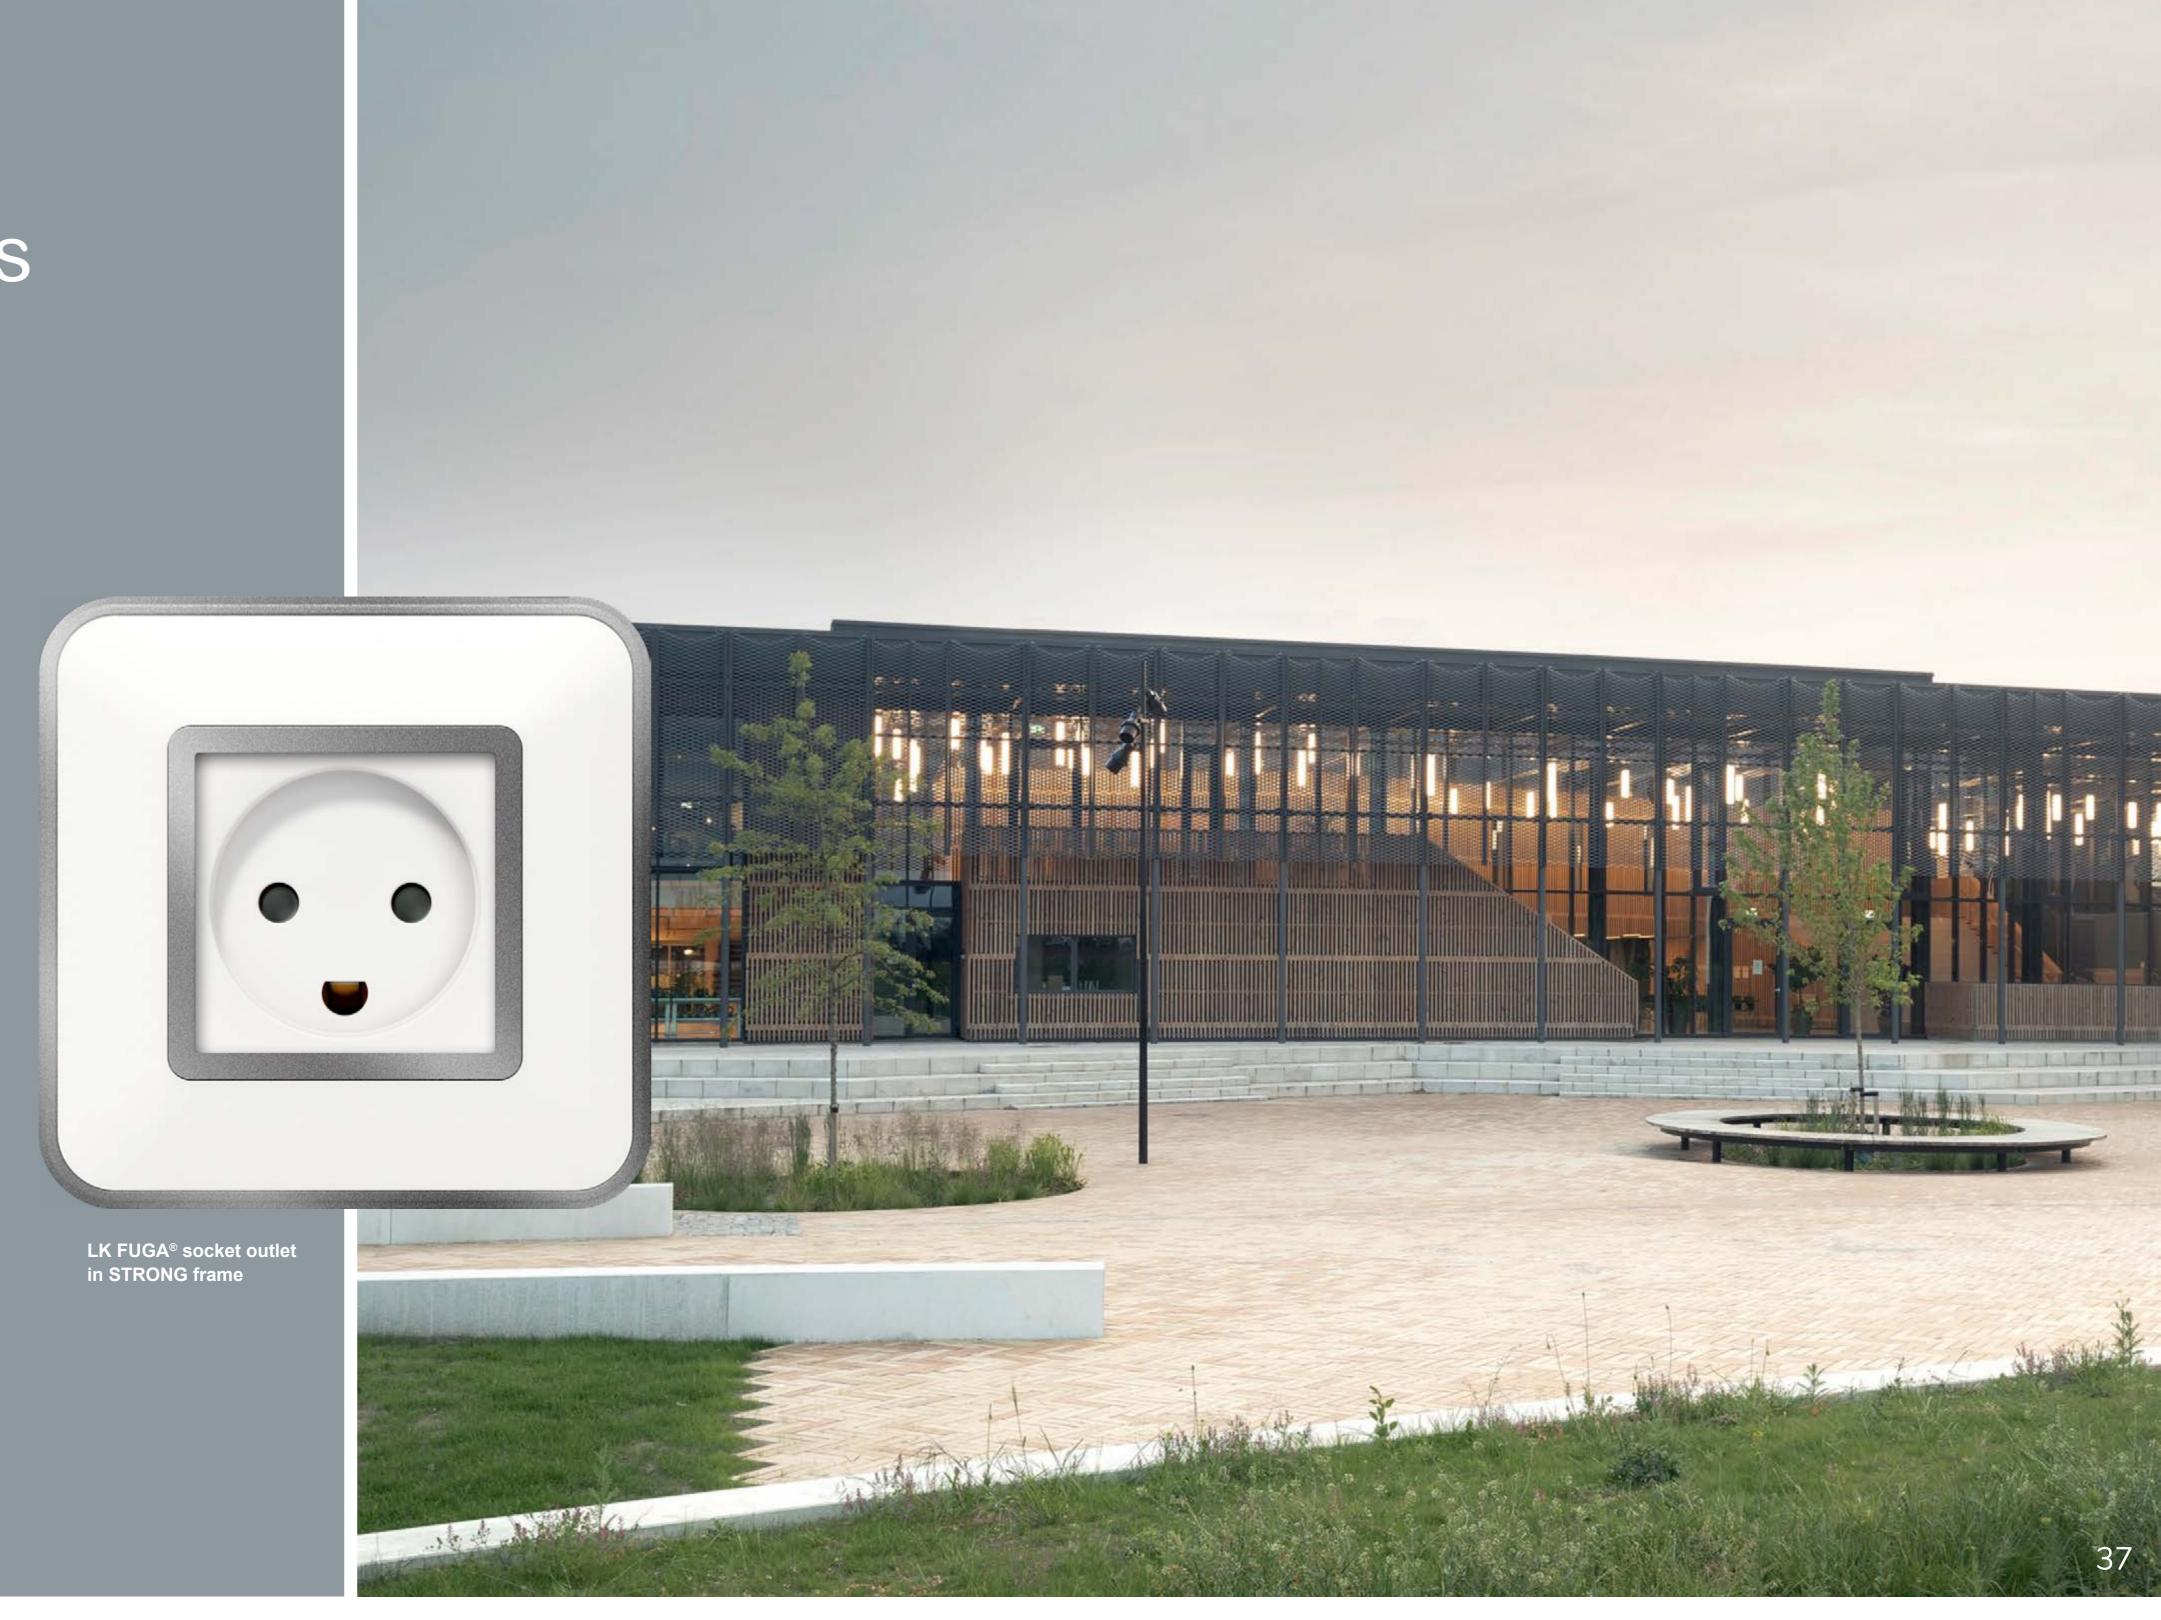

### LK FUGA® STRONG

### Minimalist design – maximum protection

Consists of a protective frame that withstands impact and external influences and an outer frame that "seals" the installation.