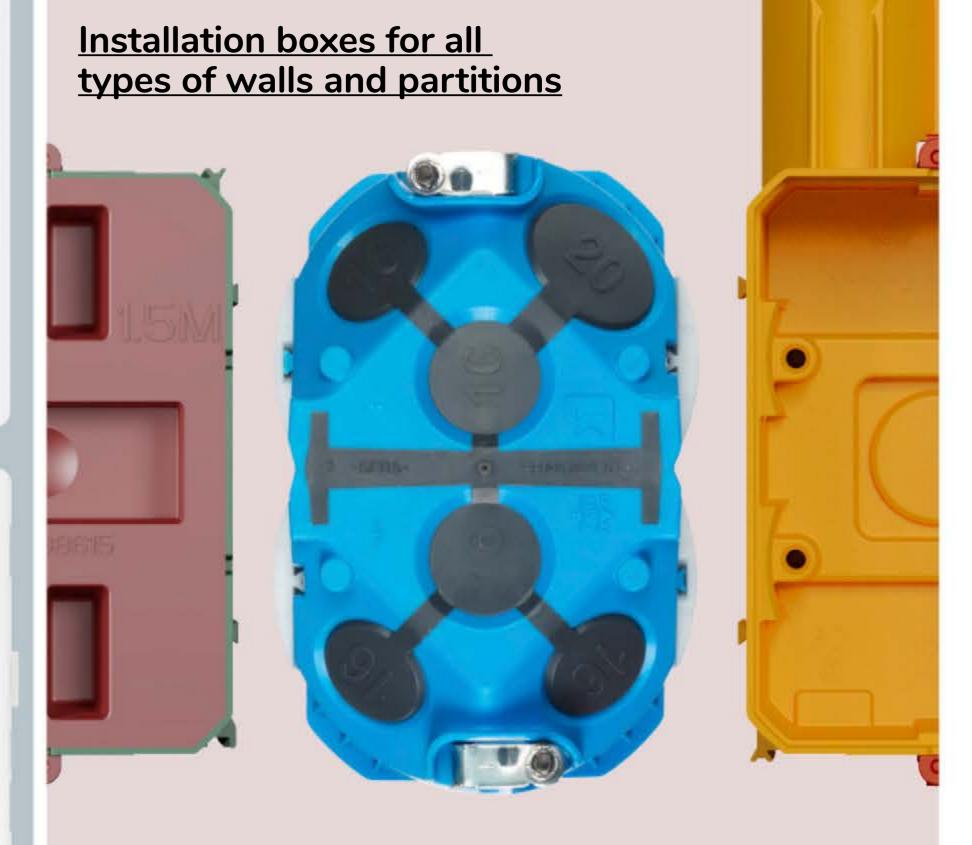

### Boxes for all types of walls

Our boxes have robust fastening options and optimized room inside to ensure a safe and stable installation. They are windproof (IP40) and meet the highest standards, so they can be used in e.g. low-energy houses. And they are all halogen-free.

### LK FUGA® AIR front mounted box

The blue front mounted box with strong corner collars and robust assembly grooves makes installation easy, safe and durable.

### LK FUGA® AIR fire-resistant front mounted box

The red, fire-resistant front, mounted box has built-in fire bricks that expand in the event to block the box. They comply with fire classifications El30, El60, El90.

#### LK FUGA® AIR In-wall box

The green brick wall box includes extra screw holes and flexible grippers that make installation easy and durable. It provides a beautiful finish and is ideal for brick and solid walls.

#### LK FUGA® AIR Embedding box

The yellow embedding box is specially designed for robust and reliable installation in concrete walls, where the lid and spouts ensure that no concrete enters the box.

#### LK FUGA® AIR In-wall box

The orange in-wall box is specially designed for the SLIM range, which requires an installation box that hides more of the installation inside the wall.