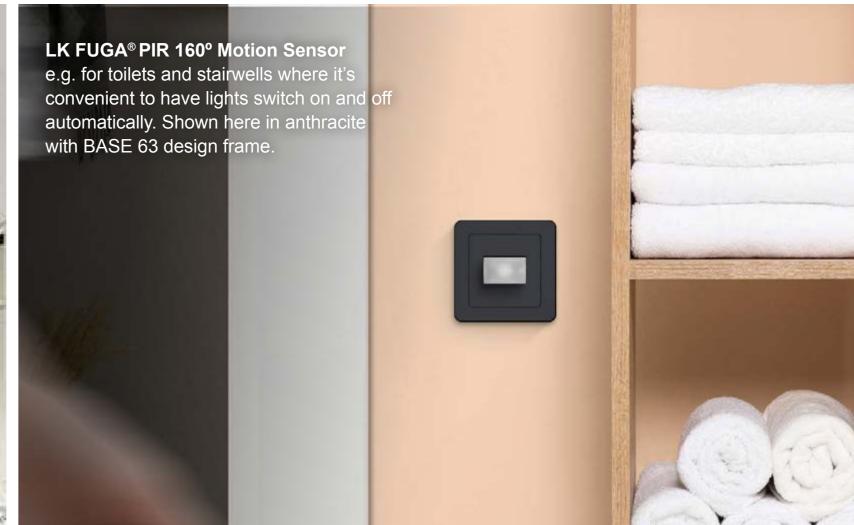

**LK FUGA® PIR 160º** Motion sensor for e.g. basements, toilets and kitchenettes where it's convenient for lights to switch on and off automatically. Here in white with BASE 63 frame.

**LK FUGA® PIR 160º motion sensor,** that automatically switches lights on and off when motion is detected. Smart for e.g. toilets, basements, wardrobes, etc. where it is easy to forget to switch off or where hygiene is a priority.

The LK FUGA® PIR 160° motion sensor, which switches lights on and off automatically, is practical and energy-saving in e.g. toilets, corridors and storage rooms – and mounted with a STRONG frame also in the sports hall.