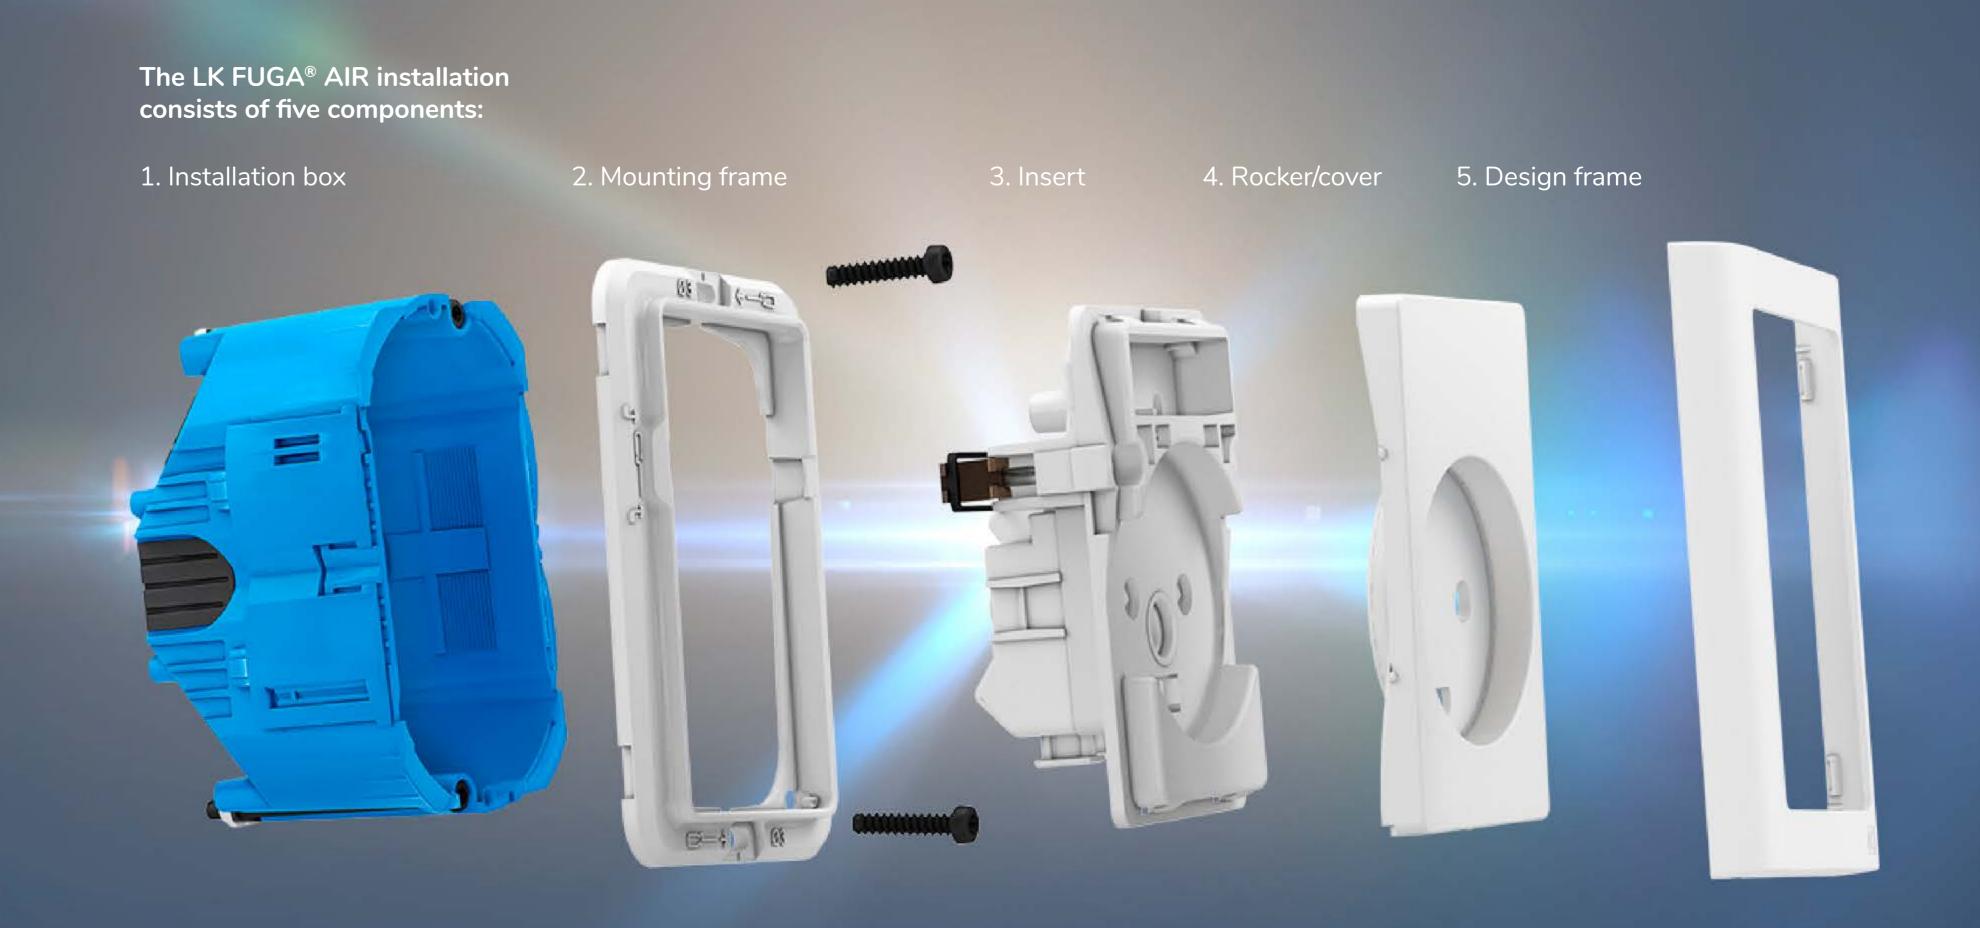

### It's easy to install LK FUGA®

The LK FUGA® AIR installation box and technical mounting frame were launched in 2016. Both have made the installation of LK FUGA® more simple and stable. If you're renovating existing installations with old boxes, it's still possible to simply replace the frame and insert.

### LK FUGA® AIR front mounted box

The blue front mounted box with strong corner collars and robust assembly grooves makes installation easy, safe and durable.

### LK FUGA® AIR fire-resistant front mounted box

The red, fire-resistant front, mounted box has built-in fire bricks that expand in the event to block the box. They comply with fire classifications El30, El60, El90.

#### LK FUGA® AIR In-wall box

The green brick wall box includes extra screw holes and flexible grippers that make installation easy and durable. It provides a beautiful finish and is ideal for brick and solid walls.

#### LK FUGA® AIR Embedding box

The yellow embedding box is specially designed for robust and reliable installation in concrete walls, where the lid and spouts ensure that no concrete enters the box.

#### LK FUGA® AIR In-wall box

The orange in-wall box is specially designed for the SLIM range, which requires an installation box that hides more of the installation inside the wall.