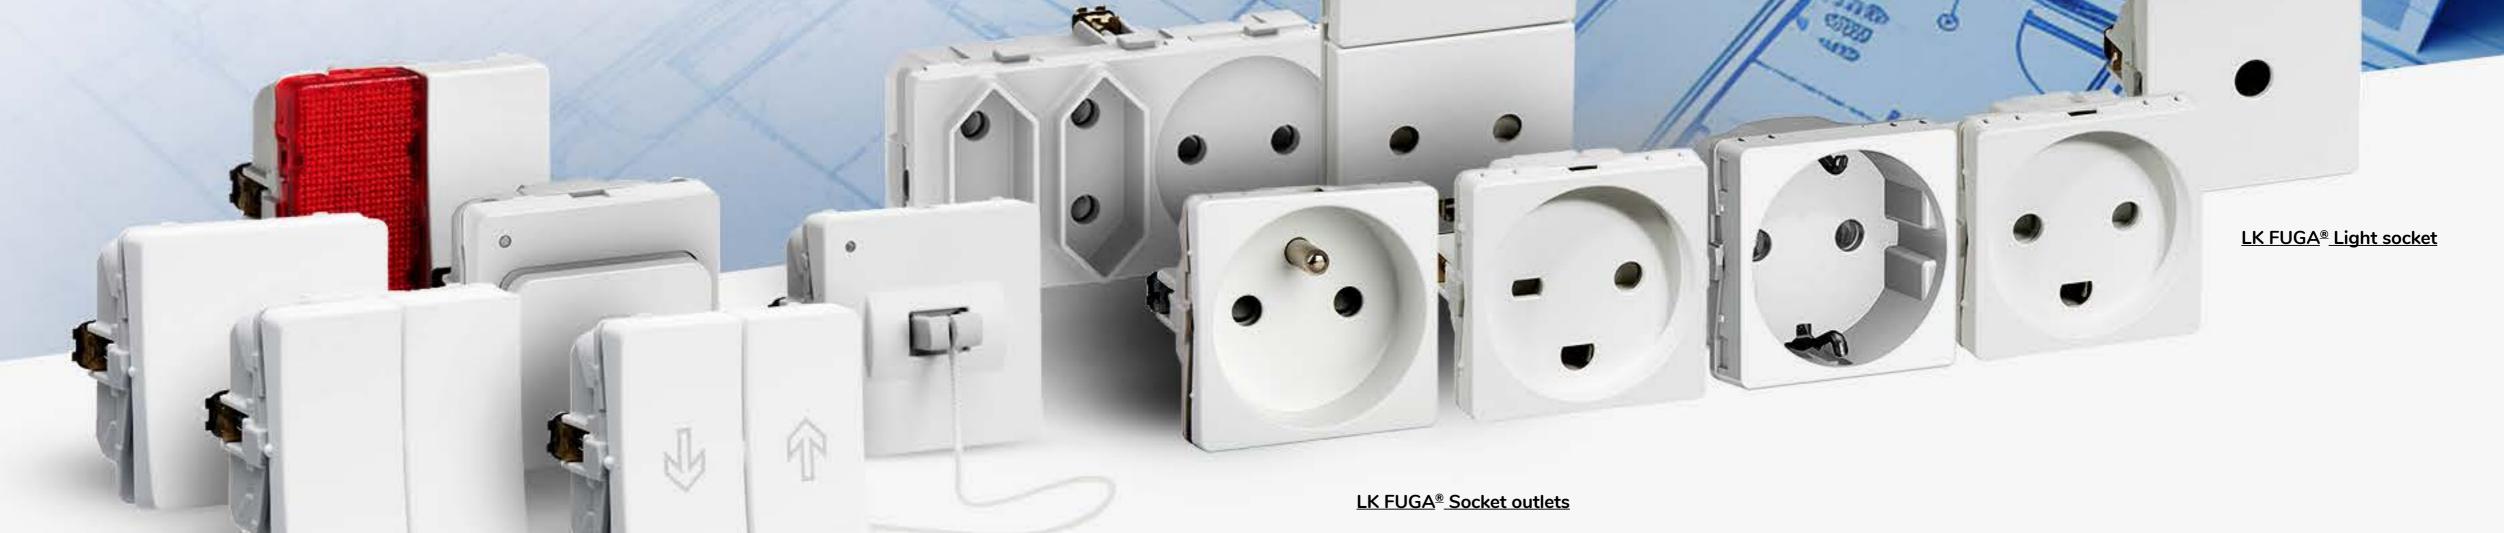

### The market's largest selection for basic installation

With 19 different switches, 31 different socket outlets in 3 different earthing systems and the original lamp socket outlets, LK FUGA® has set the standard in the market.

All our products fulfil the strictest requirements. Switches are made for 16A, socket outlets without a switch are 16A, while socket outlets with a switch can handle 10A. LK FUGA® products can therefore be used in all types of homes and buildings. See examples of the wide range here:

LK FUGA® Switches