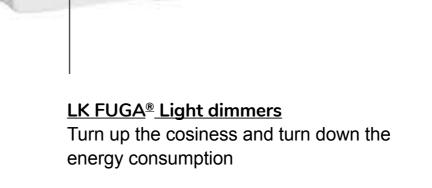

## Functions and inserts for more comfort and less energy consumption

There are many ways to increase comfort and reduce energy consumption with the various LK FUGA® inserts and functions. And they can also replace existing functions without the need to run new cables or make extra holes in the wall. See here for examples: