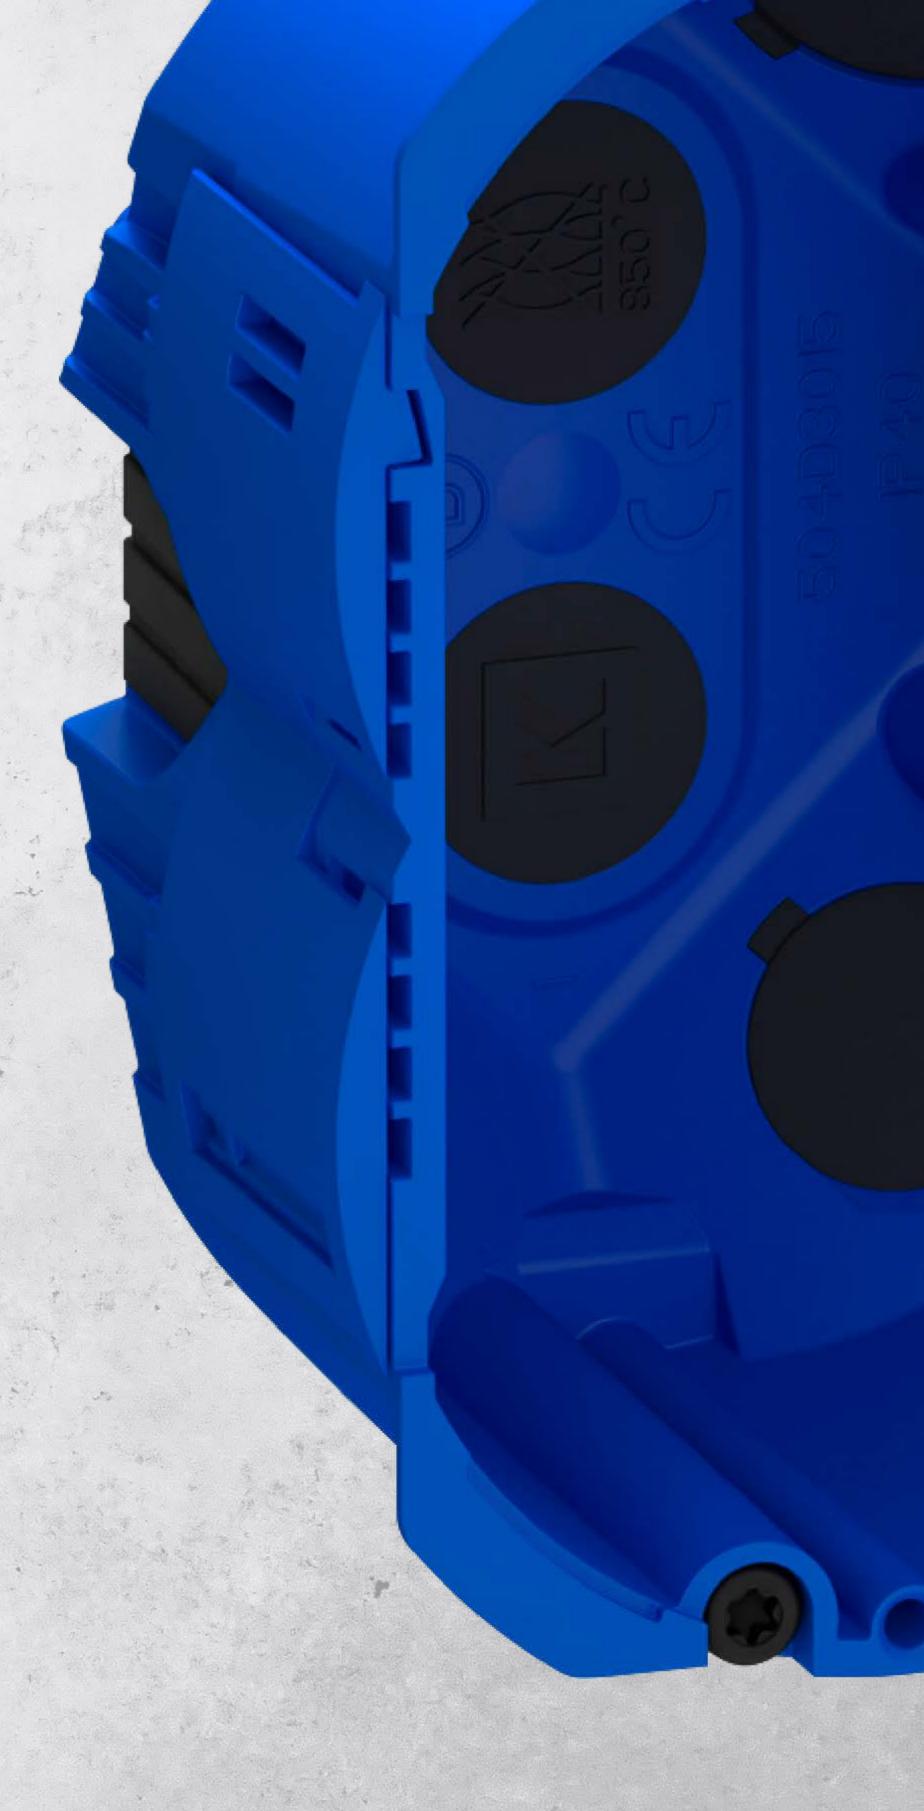

### Boxes for all types of walls

Our boxes have robust fastening options and optimized room inside to ensure a safe and stable installation. They are windproof (IP40) and meet the highest standards, so they can be used in e.g. low-energy houses. And they are all halogen-free.

### LK FUGA® AIR front mounted box

The blue front mounted box with strong corner collars and robust assembly grooves makes installation easy, safe and durable.