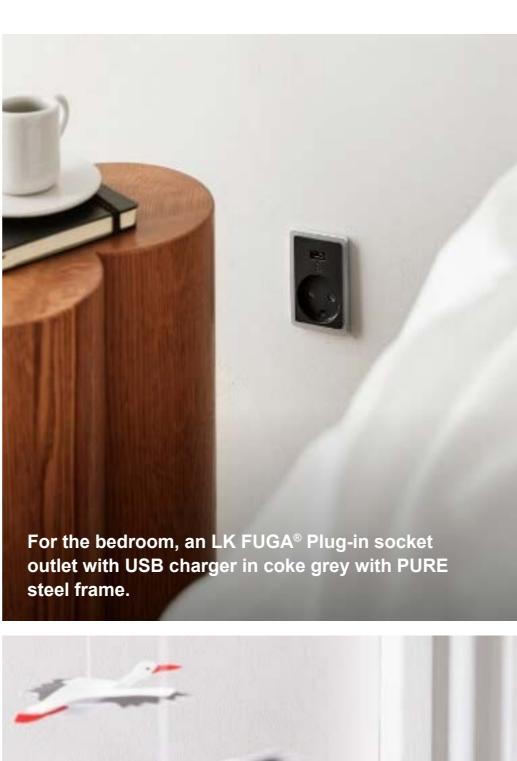

**LK FUGA®** The six design ranges – matching any style.

**LK FUGA® Data outlets** ensure optimal internet connectivity throughout the property.

LK FUGA® socket outlet with USB-C
Here in coke grey with SLIM steel frame.