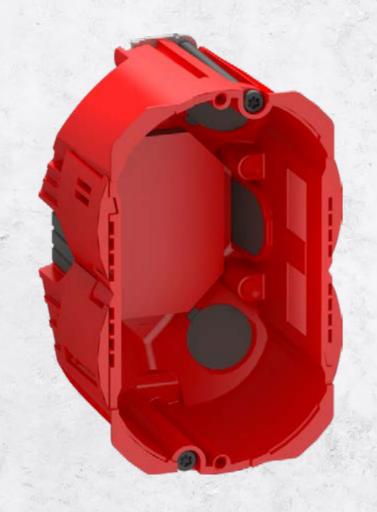

### LK FUGA® AIR fire-resistant front mounted box

The red, fire-resistant front, mounted box has built-in fire bricks that expand in the event to block the box. They comply with fire classifications El30, El60, El90.