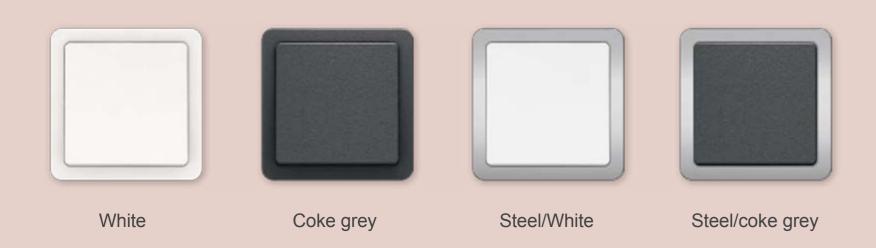

## BASELINE 50 The original

LK FUGA® BASELINE 50 is the very first frame design Jørgen Juhl designed in the FUGA® ranges. And it's won a number of national and international awards. BASELINE 50 is available in white, light grey and coke grey – and with a frame in the colour metallic steel.

## BASE 63 The classic

LK FUGA® BASE 63 is the simple and classic design solution that never goes out of fashion. It is also one of our most popular design frames. BASE 63, also designed by Jørgen Juhl in the 1980s, is available in white, coke grey and light grey.

## SOFT The rounded

LK FUGA® SOFT is a further development of BASE 63. The soft and rounded design gives the switch extra style. SOFT is available in white, light grey, coke grey and steel metallic.

Read more about SOFT at Ik.dk