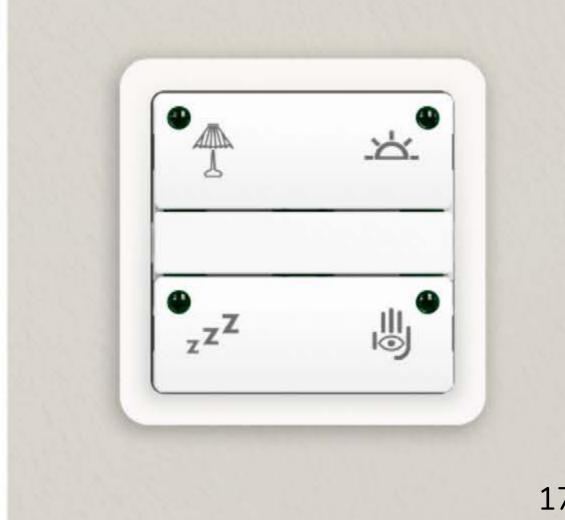

## Design frames are the icing on the cake when choosing style

Design frames make it easy to choose a style that matches your home's décor. And the simple click system between the mounting frame and the design frames makes it easy to change your look.

### Get customised symbols on the switch

Use the cover designer to help your customers print relevant symbols on LK FUGA® switches. Options are endless, as there are more than 100 different symbols to choose from. And with the upload function, you can create your own unique design for the room in question.