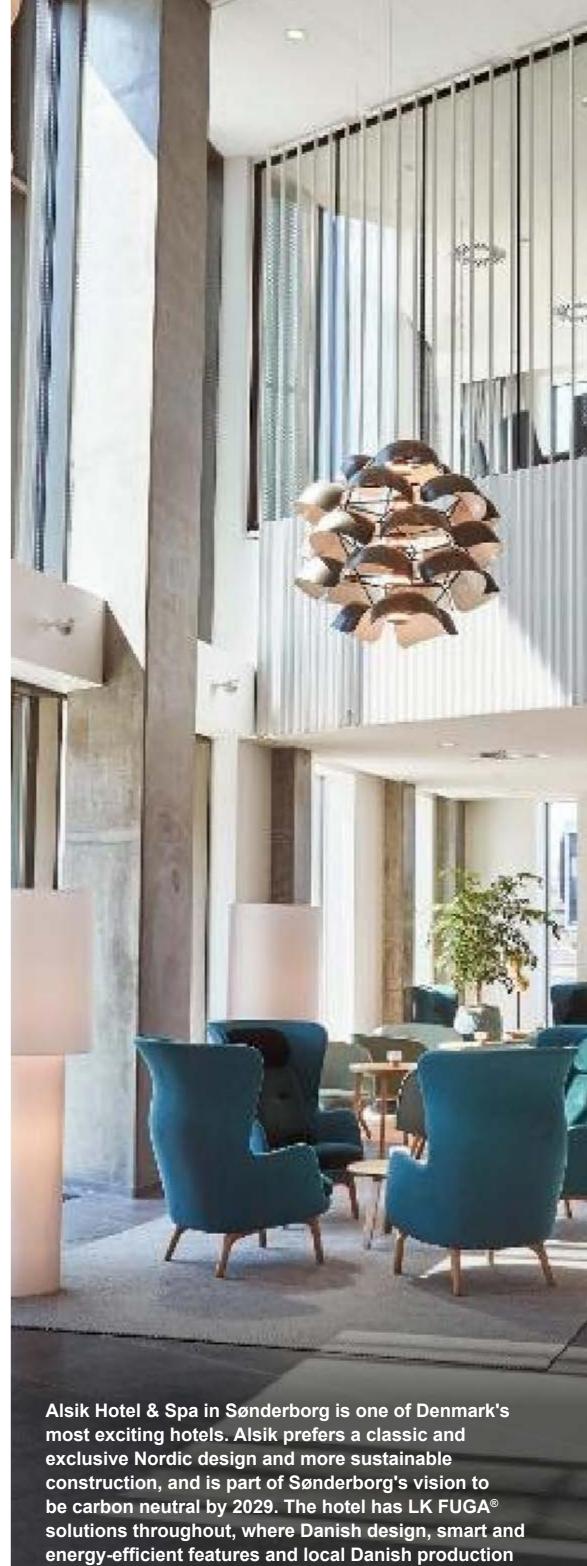

**LK FUGA® Antibak** has an advanced coating that prevents bacteria from surviving on the switch. This reduces the risk of infection.

A Danish design icon for hotels

### It's the details that count

#### LK FUGA® offers:

- ✓ A Danish design icon developed by Jørgen Juul in 1981.
- ✓ A wide range of features and customised solutions that match the comfort and energy efficiency needs of the different types of rooms and spaces in the building.
- ✓ Easy-to-clean design and antibacterial surface option for optimal hygiene.
- Option of customised symbols on the switches with **Cover Designer**.
- ✓ Available **Environmental documentation** in our app and on the website.
- ✓ The most proven switch ranges on the market.

played a role in the choice of supplier.

LK FUGA® socket outlet and 2 x USB charger full charging options for common areas so guests can easily charge mobiles, tablets and other devices. Shown here in white with SLIM steel frame.