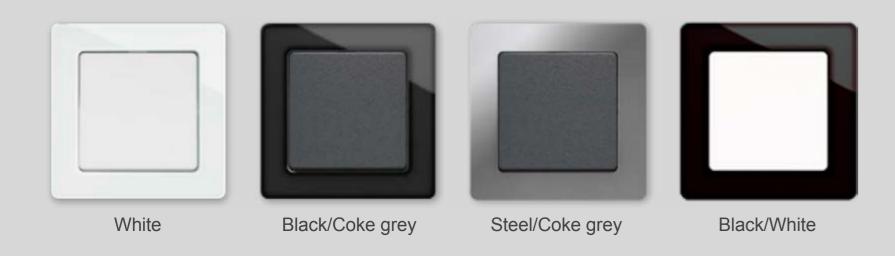

## BASELINE 50 The original

LK FUGA® BASELINE 50 is the very first frame design Jørgen Juhl designed in the FUGA® ranges. And it's won a number of national and international awards. BASELINE 50 is available in white, light grey and coke grey – and with a frame in the colour metallic steel.

## BASE 63 The classic

LK FUGA® BASE 63 is the simple and classic design solution that never goes out of fashion. It is also one of our most popular design frames. BASE 63, also designed by Jørgen Juhl in the 1980s, is available in white, coke grey and light grey.

## SOFT The rounded

LK FUGA® SOFT is a further development of BASE 63. The soft and rounded design gives the switch extra style. SOFT is available in white, light grey, coke grey and steel metallic.

Read more about SOFT at Ik.dk

## PURE The exclusive

With frames in glass or steel, **LK FUGA® PURE** is the elegant and exclusive switch. PURE, designed by Holscher Design, is available in white, black and steel – and in a combination of black and white.