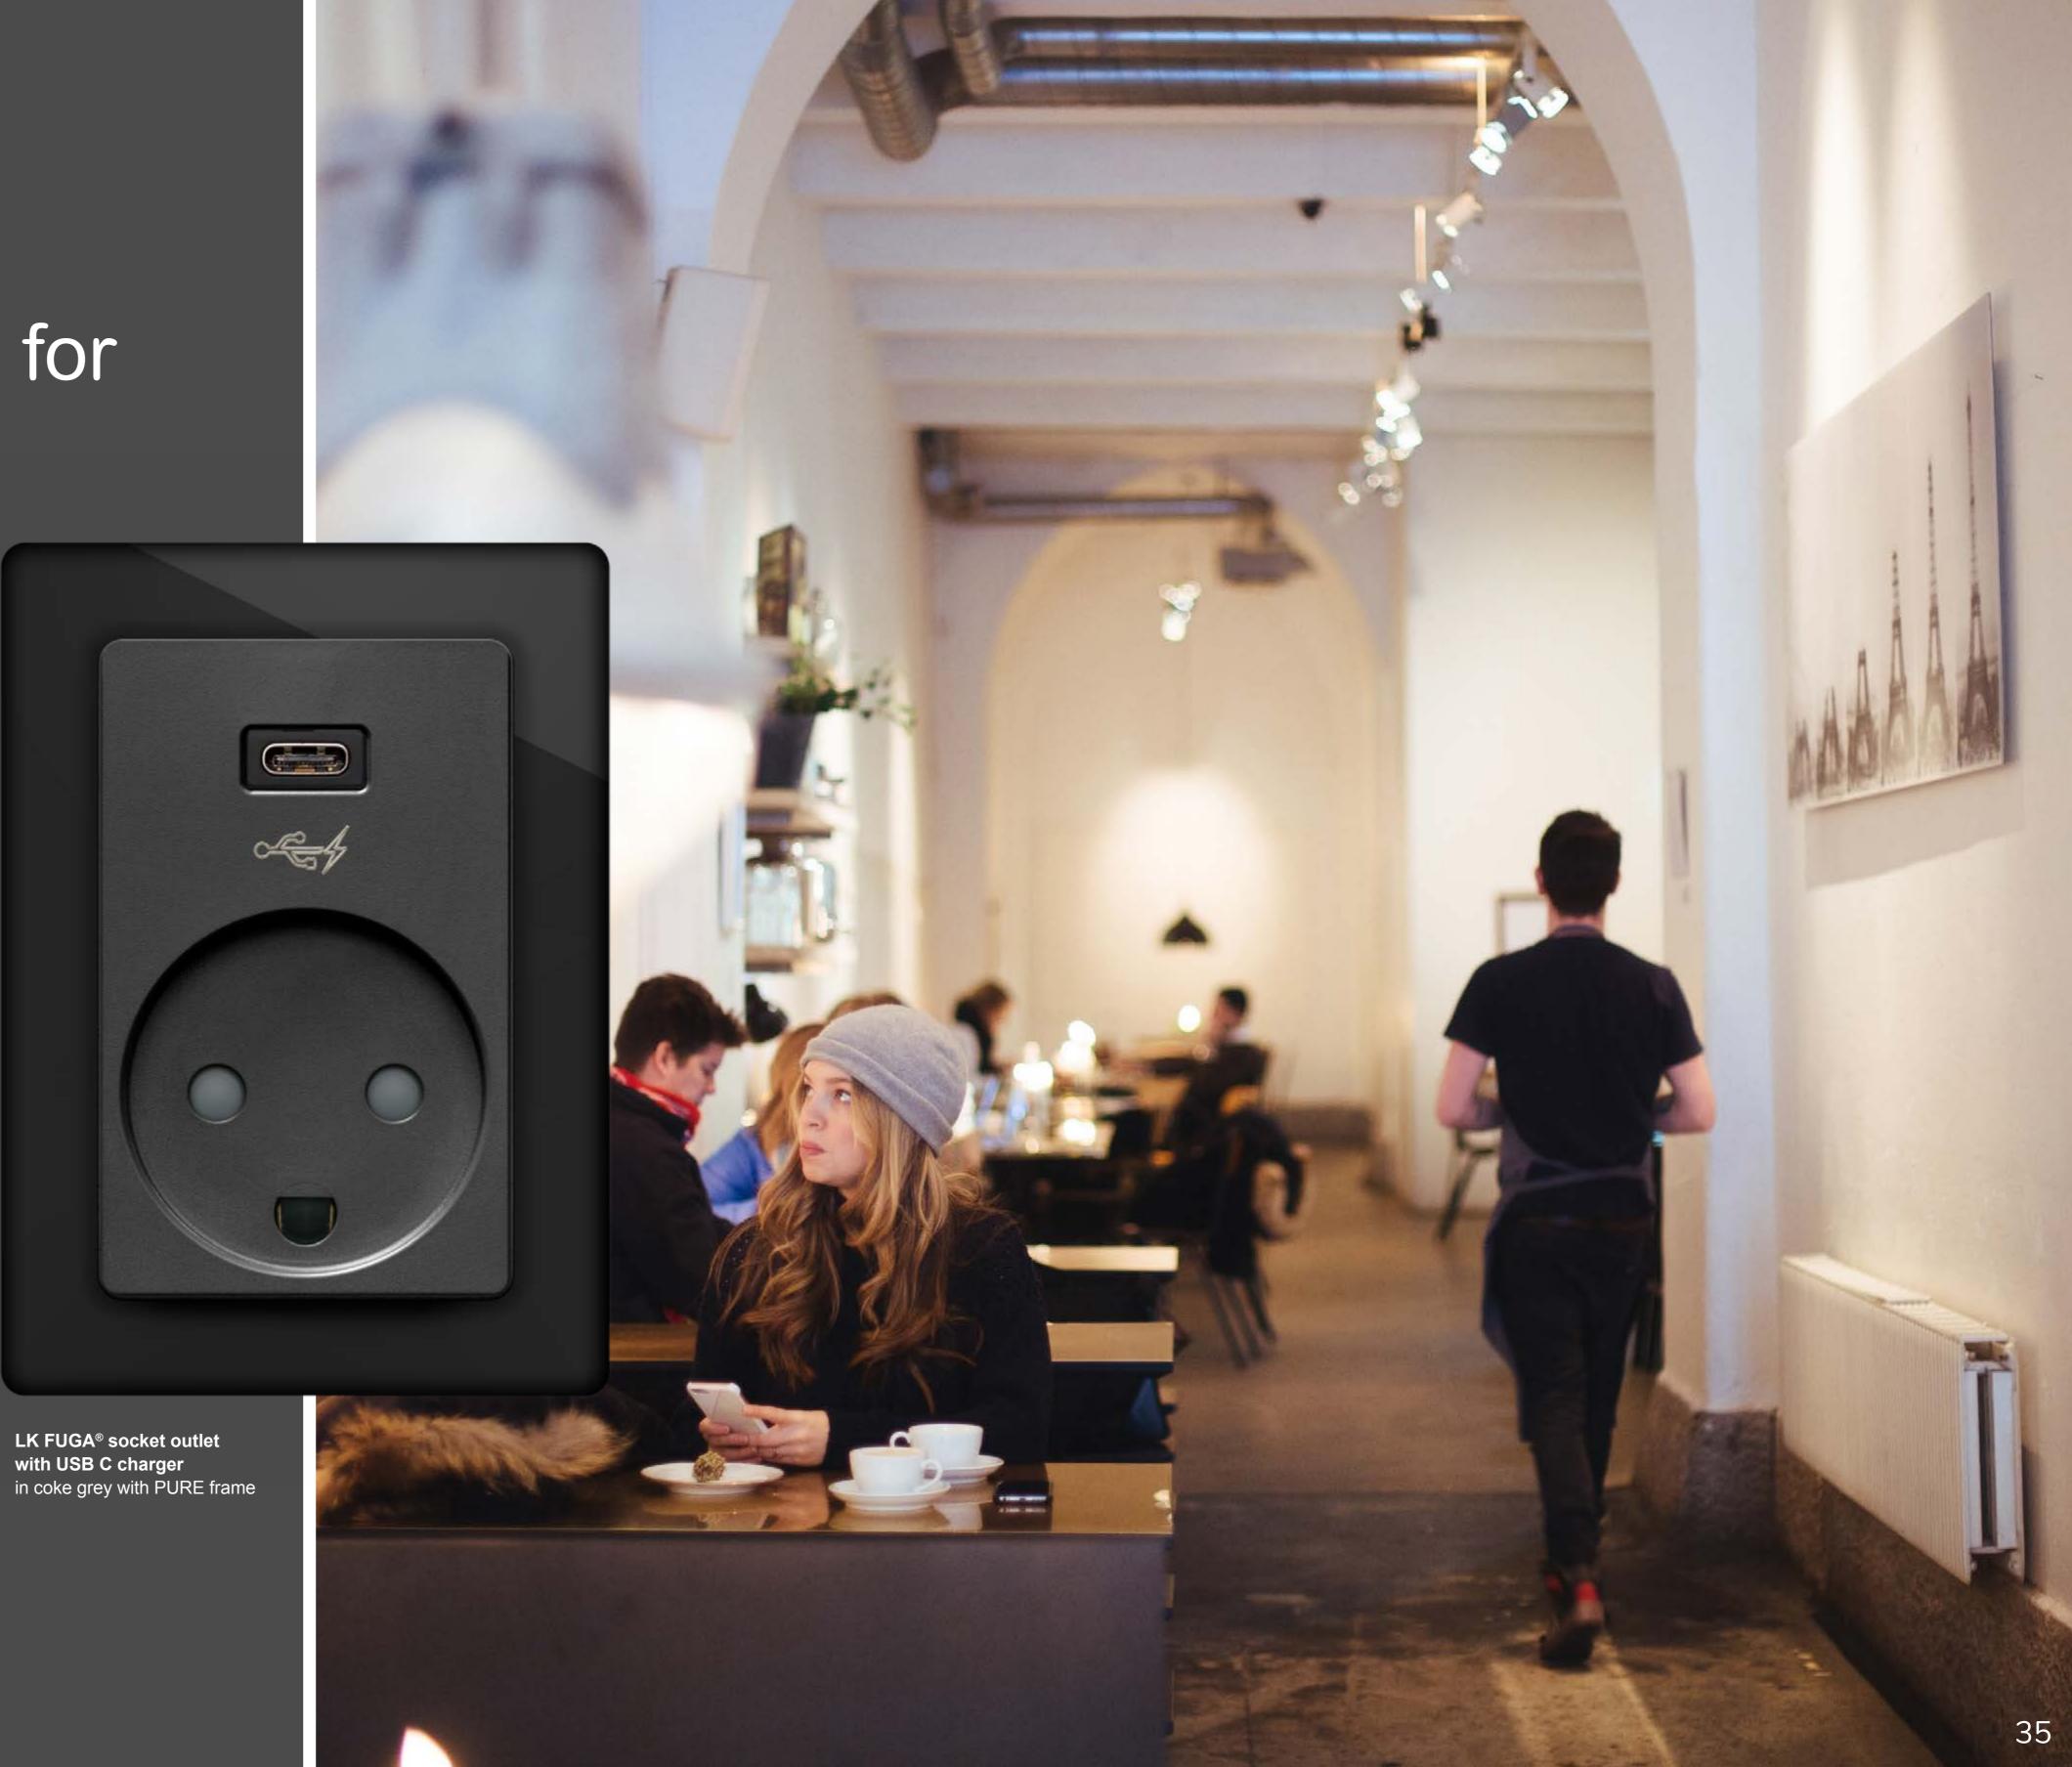

**LK FUGA®** The six design ranges – matching any style.

**LK FUGA® Data outlets** ensure optimal internet connectivity throughout the property.

LK FUGA® socket outlet with USB-C
Here in coke grey with SLIM steel frame.

**LK FUGA®** dual **USB** plug and **LK FUGA®** socket outlets with **USB**. Great service for guests when mobiles, computers, etc. need charging.

Robust and safe solutions for institutions and sports centres