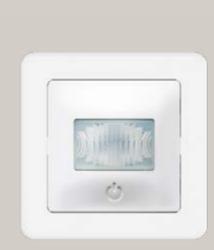

LK FUGA® USB chargers
Say goodbye to loose USB chargers

LK FUGA® PIR/movement sensors

Lights are only on when needed

**LK FUGA®** motion sensor that automatically switches on and off when motion is detected – e.g. in stairwells and basements.