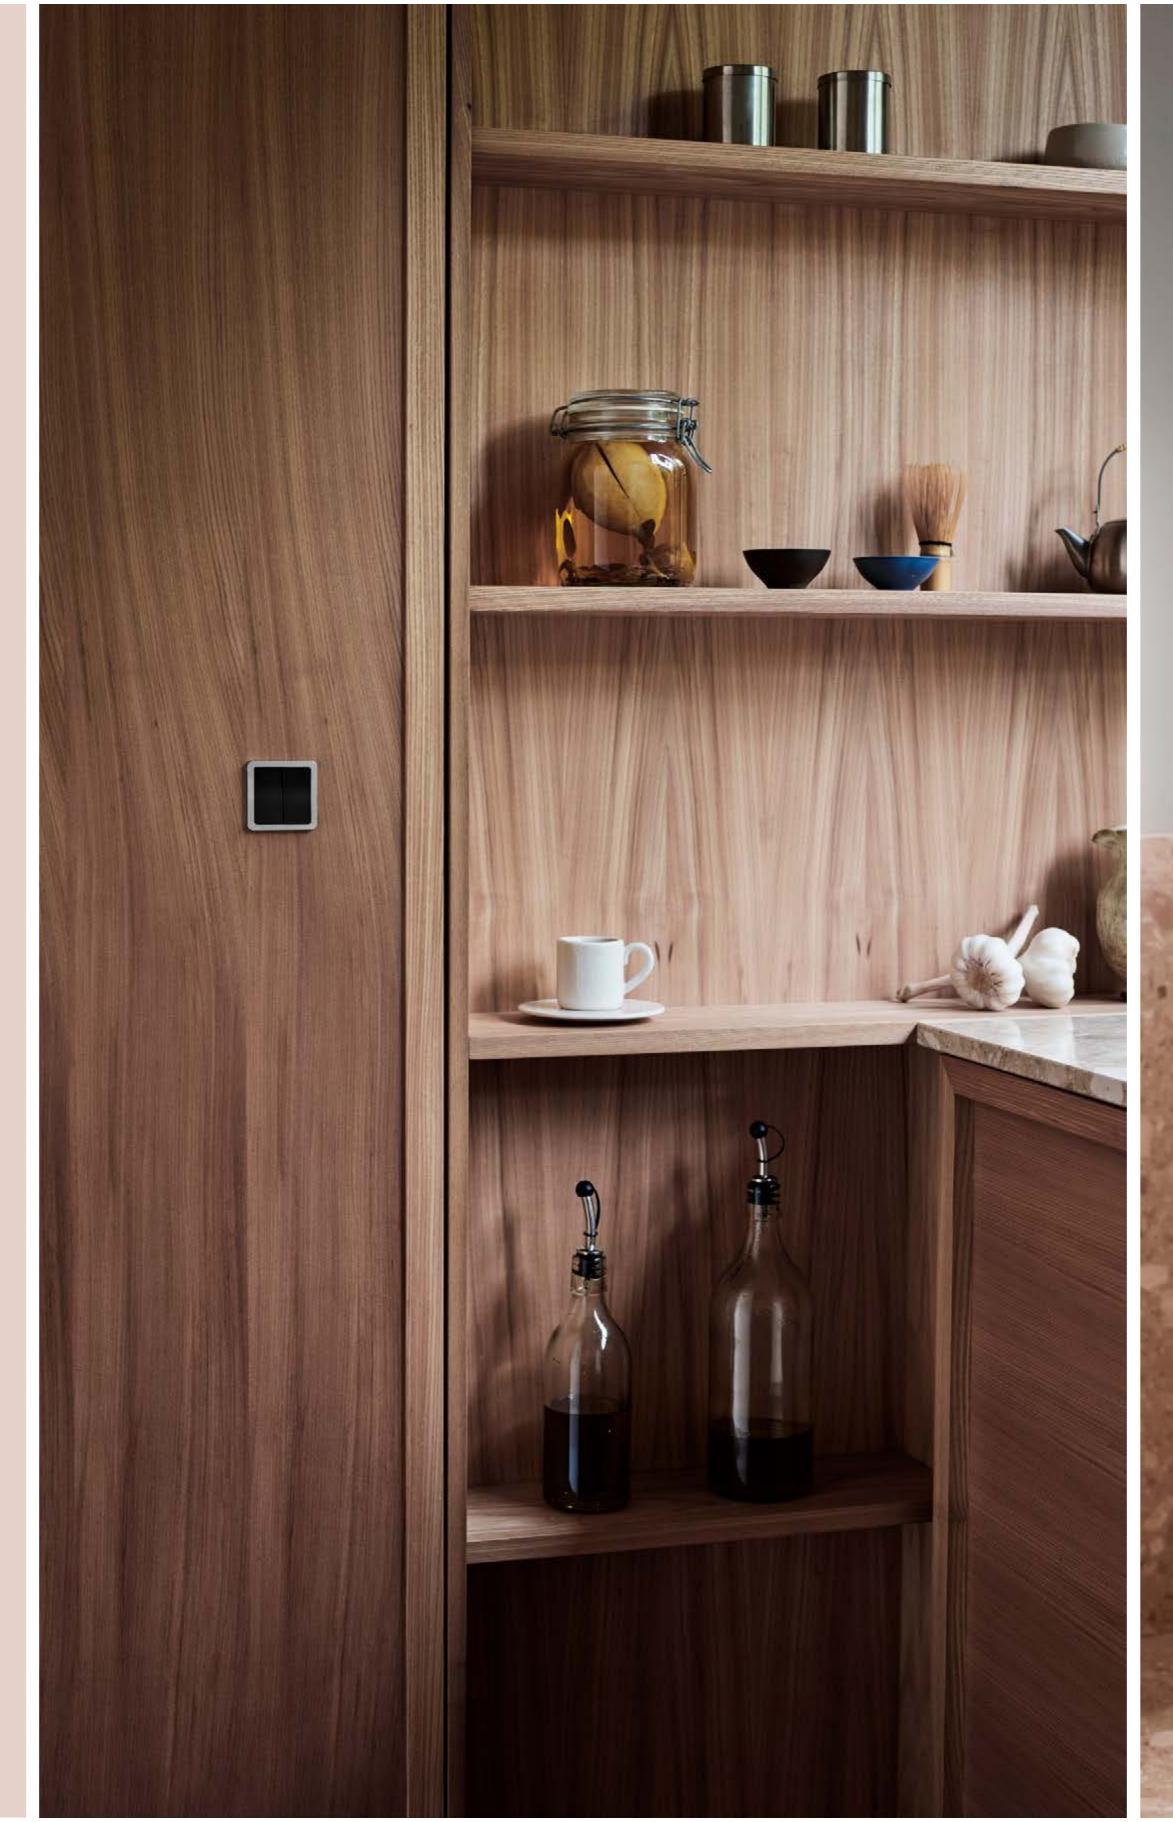

### The minimalist

LK FUGA® SLIM has the most minimalist design.

The design is simple and discreet: SLIM protrudes only

5 mm from the wall. This is possible thanks to most
of the installation being inside the installation box.

SLIM, a further development of BASELINE 50, is
designed by Jasper Morrison and is available
in white, coke grey and with a steel frame.

### It's easy to install LK FUGA®

The LK FUGA® AIR installation box and technical mounting frame were launched in 2016. Both have made the installation of LK FUGA® more simple and stable. If you're renovating existing installations with old boxes, it's still possible to simply replace the frame and insert.