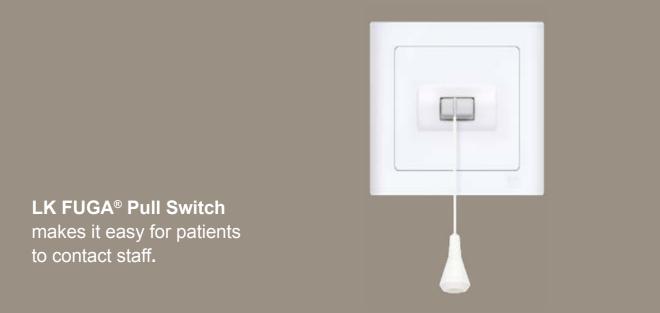

al documentation** in our app and on the website.
- ✓ Customisable symbols with <u>Cover Designer</u>.





**LK FUGA® PIR 160º motion sensor,** that automatically switches lights on and off when motion is detected. Smart for e.g. toilets, basements, wardrobes, etc. where it is easy to forget to switch off or where hygiene is a priority.



**LK FUGA® STRONG** with extra tough frame to protect the installation should it be hit by a hospital bed, for example.

The specially designed LK FUGA® 3 x LK FUGA® socket outlets with hospital plug with a flat nose pin a choice of three different earthing that ensures that only hospital equipment can be connected.







LK FUGA® Antibak has an advanced coating that prevents bacteria from surviving on the switch, which reduces the risk of infection.





A reliable and elegant solution for retail, café and restaurants



### Designed to be used

#### LK FUGA® offers:

- $\checkmark$  A reliable solution with the most proven installation hardware on the market.
- $\checkmark$  A wide range of features to match the needs of both customers and staff.
- ✓ Design options and colours to match the style and needs of retail spaces, restaurants, kitchens, warehouses and more.
- ✓ An easy-to-clean design for better hygiene.
- ✓ Create customised symbols on switches with <u>Cover Designer</u>.
- ✓ Easily accessible **Environmental documentation** in our app and on the website.

**LK FUGA®** The six design ranges – matching any style.







**LK FUGA® PIR 160° Motion Sensor** for e.g. toilets, warehouses and other rooms where it is practical – an