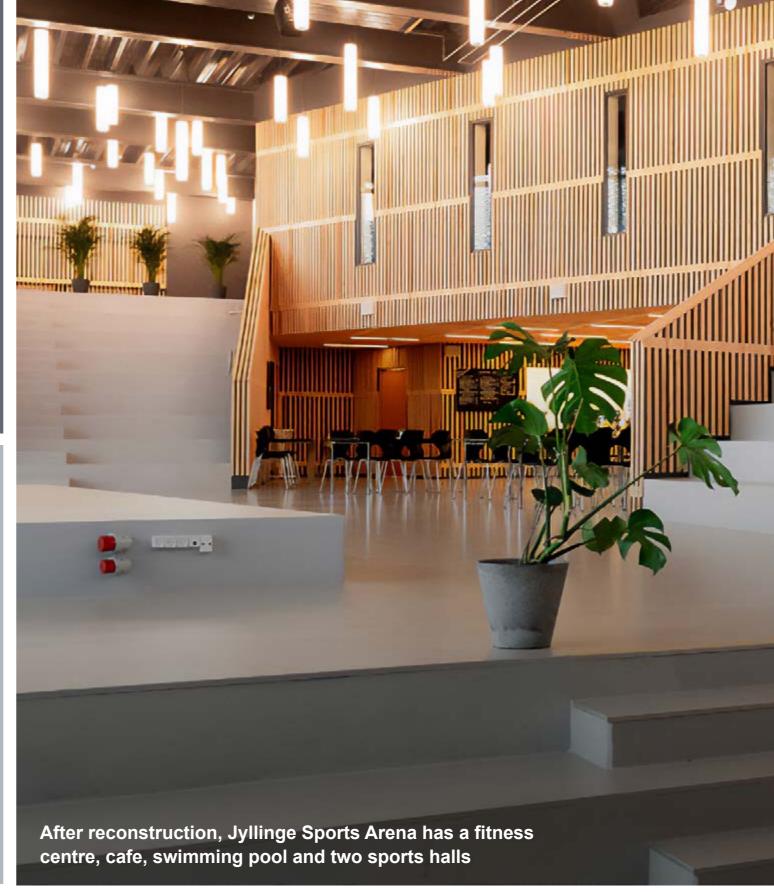

## For high activity levels and exposed environments

#### LK FUGA® offers:

- ✓ Robust speciality products for exposed environments such as sports halls and schools.
- ✓ Easy-to-clean design, also available with antibacterial surface for optimal hygiene, e.g. for daycare centres and nursing homes.
- ✓ Automated and intelligent solutions that reduce energy consumption and increase comfort.
- ✓ A reliable solution and the most proven switch range on the market.
- ✓ Available Environmental documentation in our app and on the website.

The LK FUGA® PIR 160° motion sensor, which switches lights on and off automatically, is practical and energy-saving in e.g. toilets, corridors and storage rooms – and mounted with a STRONG frame also in the sports hall.