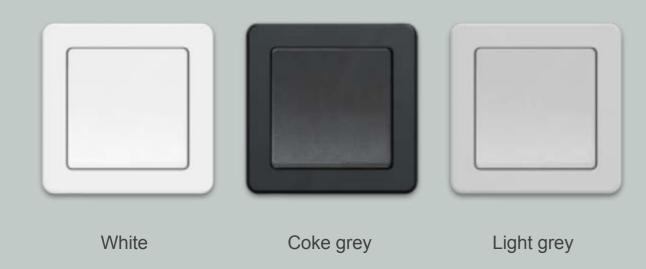

## BASELINE 50 The original

LK FUGA® BASELINE 50 is the very first frame design Jørgen Juhl designed in the FUGA® ranges. And it's won a number of national and international awards. BASELINE 50 is available in white, light grey and coke grey – and with a frame in the colour metallic steel.

## BASE 63 The classic

LK FUGA® BASE 63 is the simple and classic design solution that never goes out of fashion. It is also one of our most popular design frames. BASE 63, also designed by Jørgen Juhl in the 1980s, is available in white, coke grey and light grey.