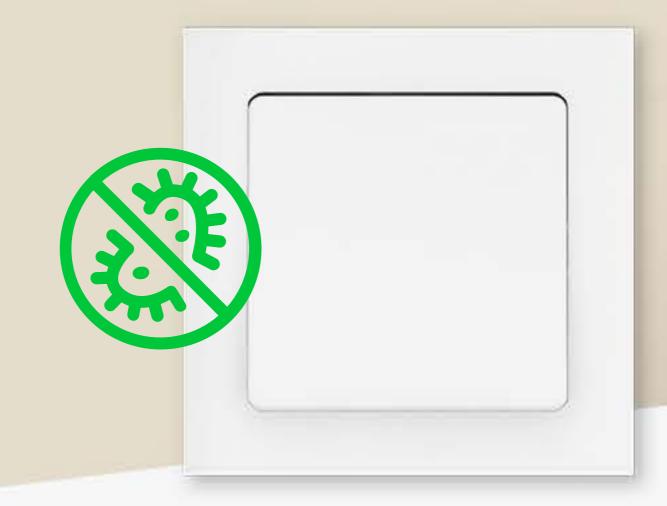

### LK FUGA® Antibacterial

### Bactericidal surface when hygiene needs to be top notch

An advanced antibacterial surface coating breaks down bacteria that come into contact with the switch. This minimises the potential spread of handborne viruses and bacteria.