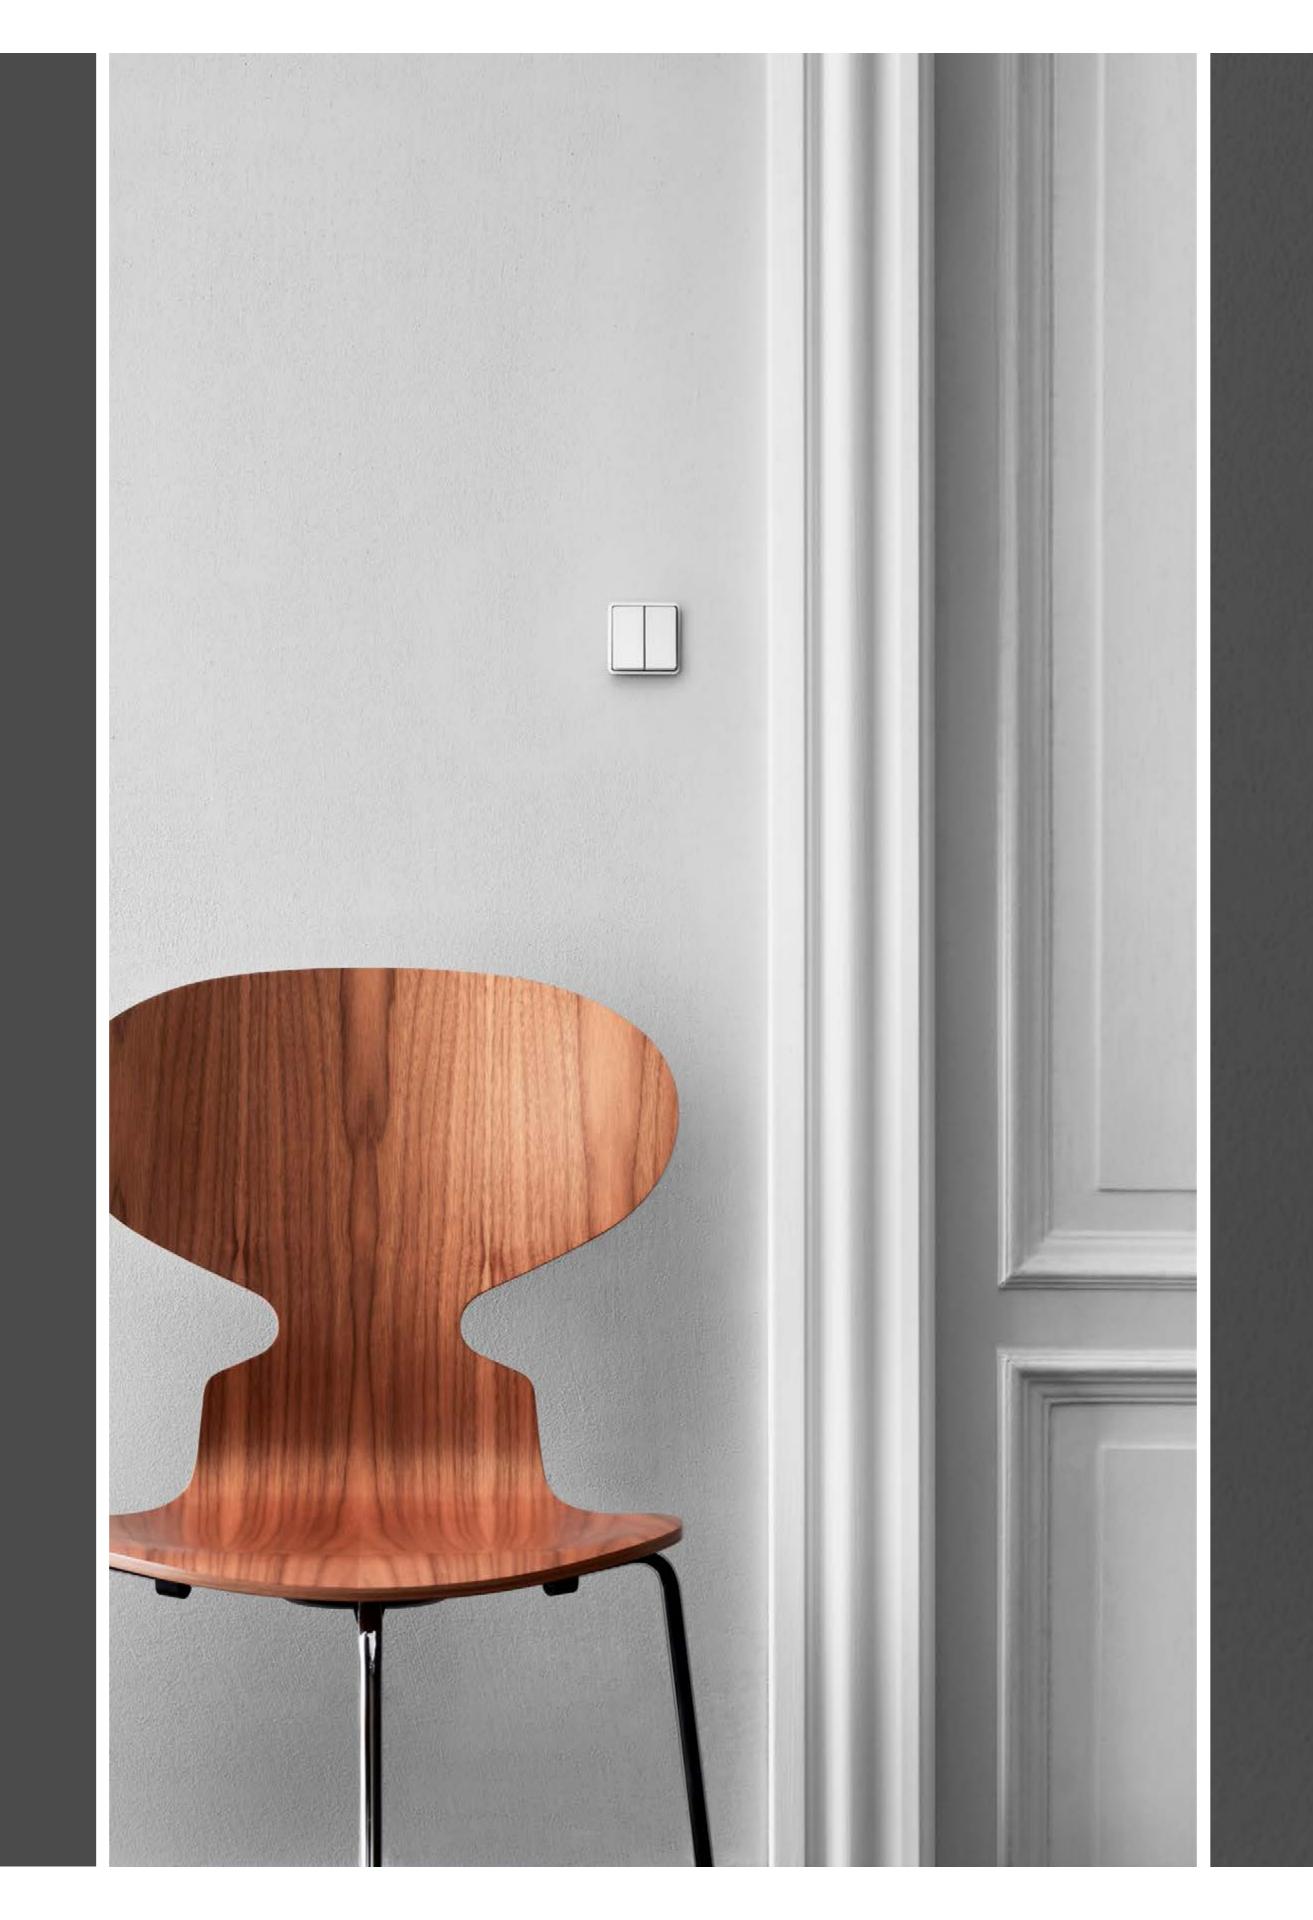

### World-class Danish design

LK FUGA® is a small switch with a big story. The switch is smaller than any you'll find abroad. Exclusive materials with a matt and understated surface. The shape is sleek and minimalist. The function is self-explanatory.

Since Jørgen Juhl designed the very first LK FUGA® switch in the 1980s, LK FUGA® has written itself into design history on a par with world-famous Danish design furniture.

LK FUGA® is an example of how even the most everyday Danish household items have become an iconic design classic.