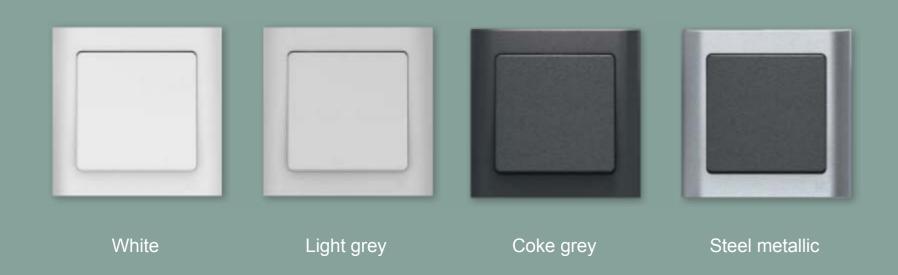

## BASELINE 50 The original

LK FUGA® BASELINE 50 is the very first frame design Jørgen Juhl designed in the FUGA® ranges. And it's won a number of national and international awards. BASELINE 50 is available in white, light grey and coke grey – and with a frame in the colour metallic steel.