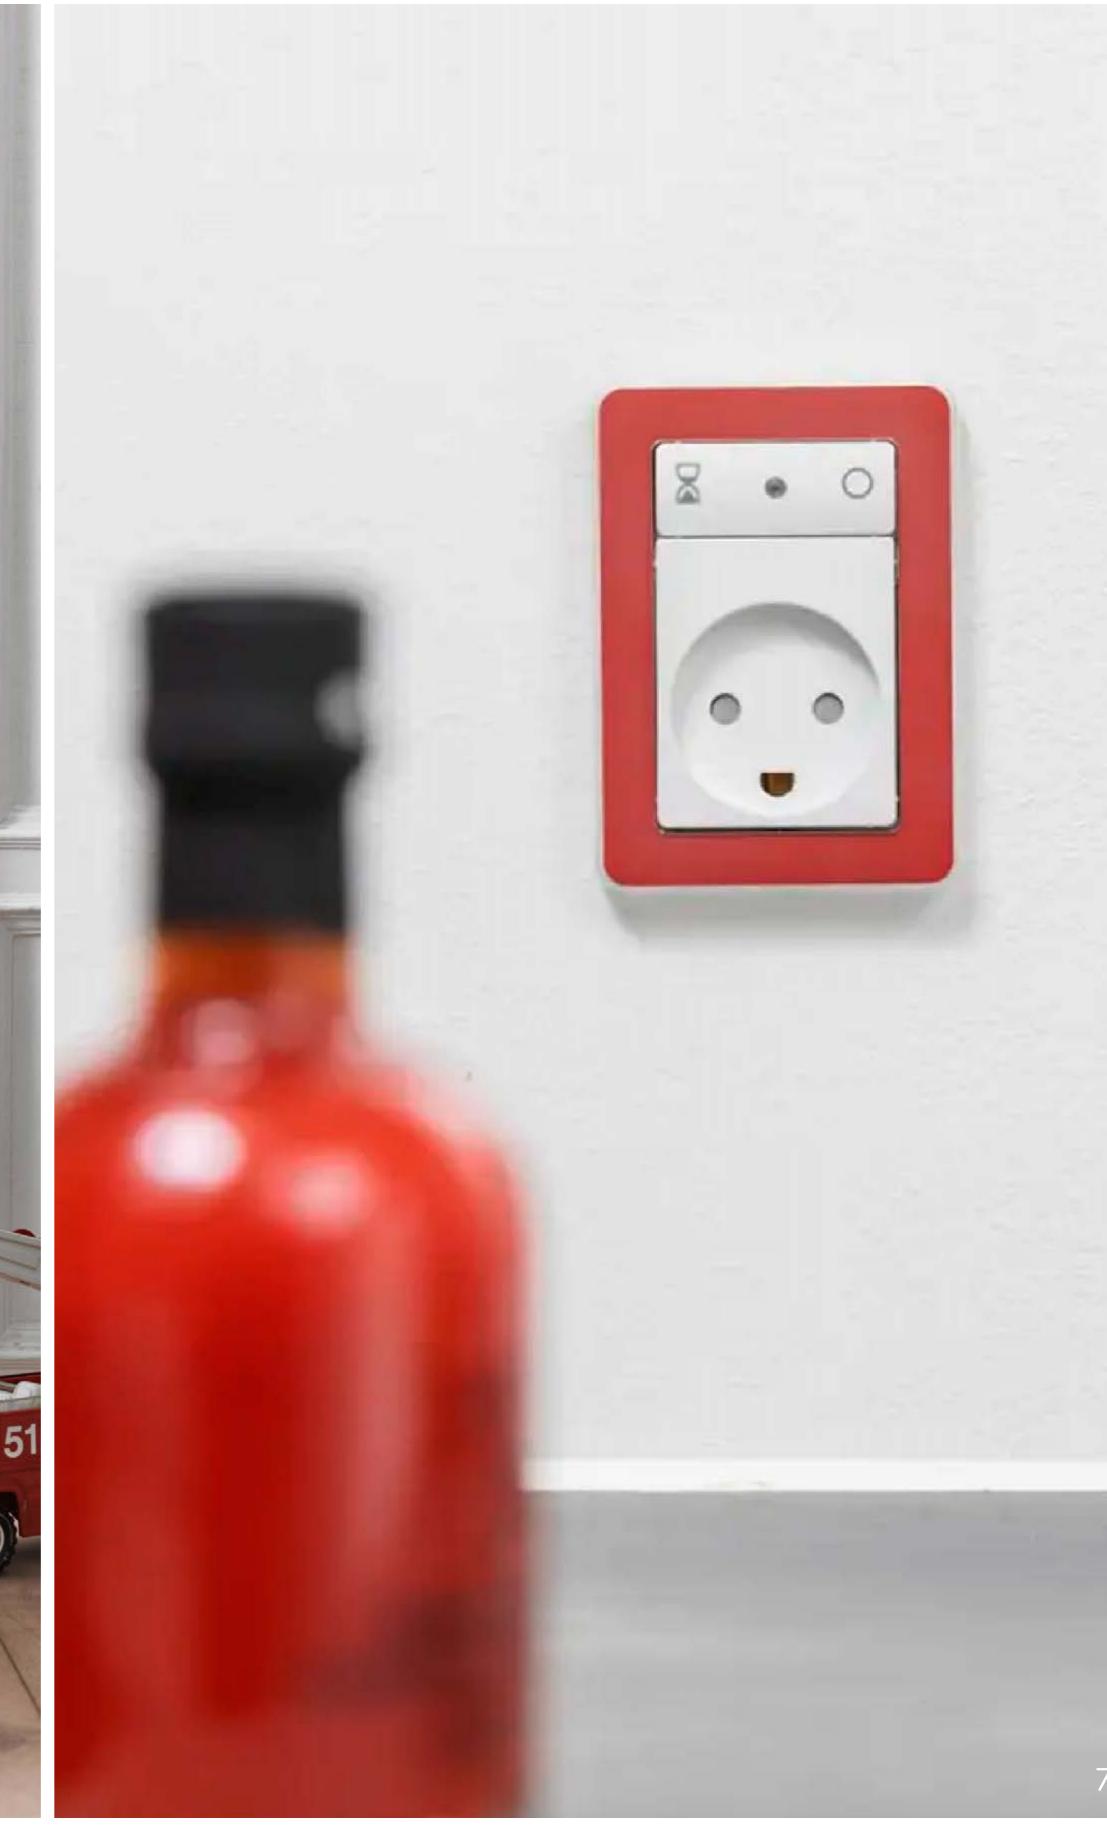

### LK FUGA® AIR fire-resistant front mounted box

The red, fire-resistant front, mounted box has built-in fire bricks that expand in the event to block the box. They comply with fire classifications El30, El60, El90.