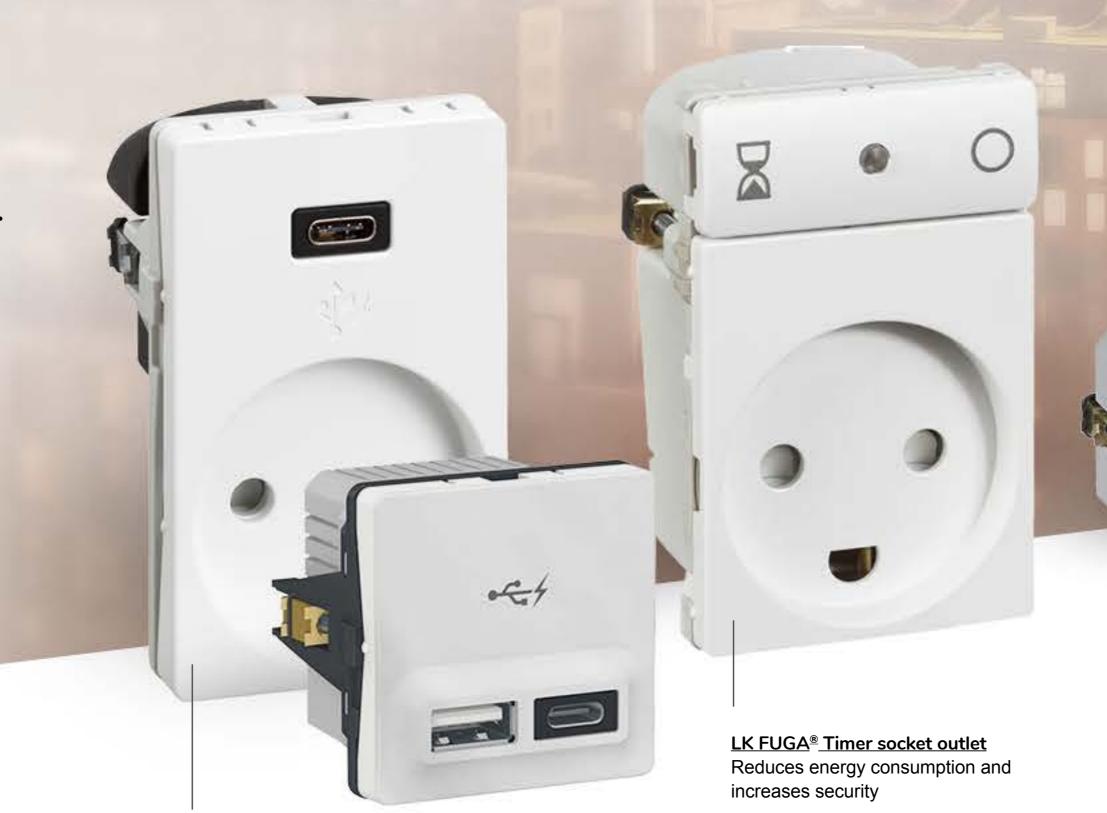

LK FUGA® USB chargers
Say goodbye to loose USB chargers

LK FUGA® PIR/movement sensors

Lights are only on when needed