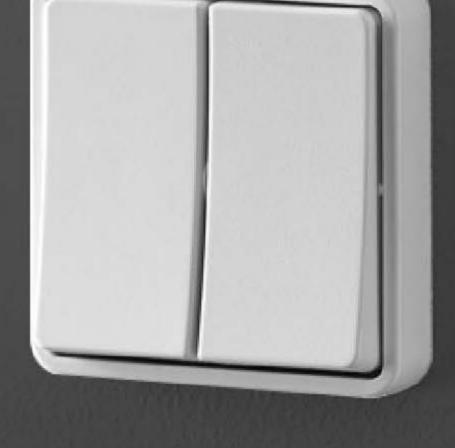

## BASELINE 50 The original

LK FUGA® BASELINE 50 is the very first frame design Jørgen Juhl designed in the FUGA® ranges. And it's won a number of national and international awards. BASELINE 50 is available in white, light grey and coke grey – and with a frame in the colour metallic steel.

## BASE 63 The classic

LK FUGA® BASE 63 is the simple and classic design solution that never goes out of fashion. It is also one of our most popular design frames. BASE 63, also designed by Jørgen Juhl in the 1980s, is available in white, coke grey and light grey.