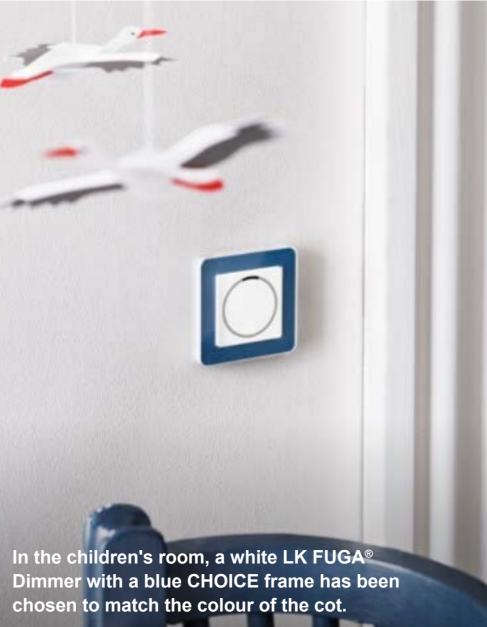

**LK FUGA®** dimmer for the dining table for the right atmosphere. White insert with white SOFT frame.

LK FUGA® Wiser free located switch as part of an intelligent solution. Here in white with a PURE steel frame.