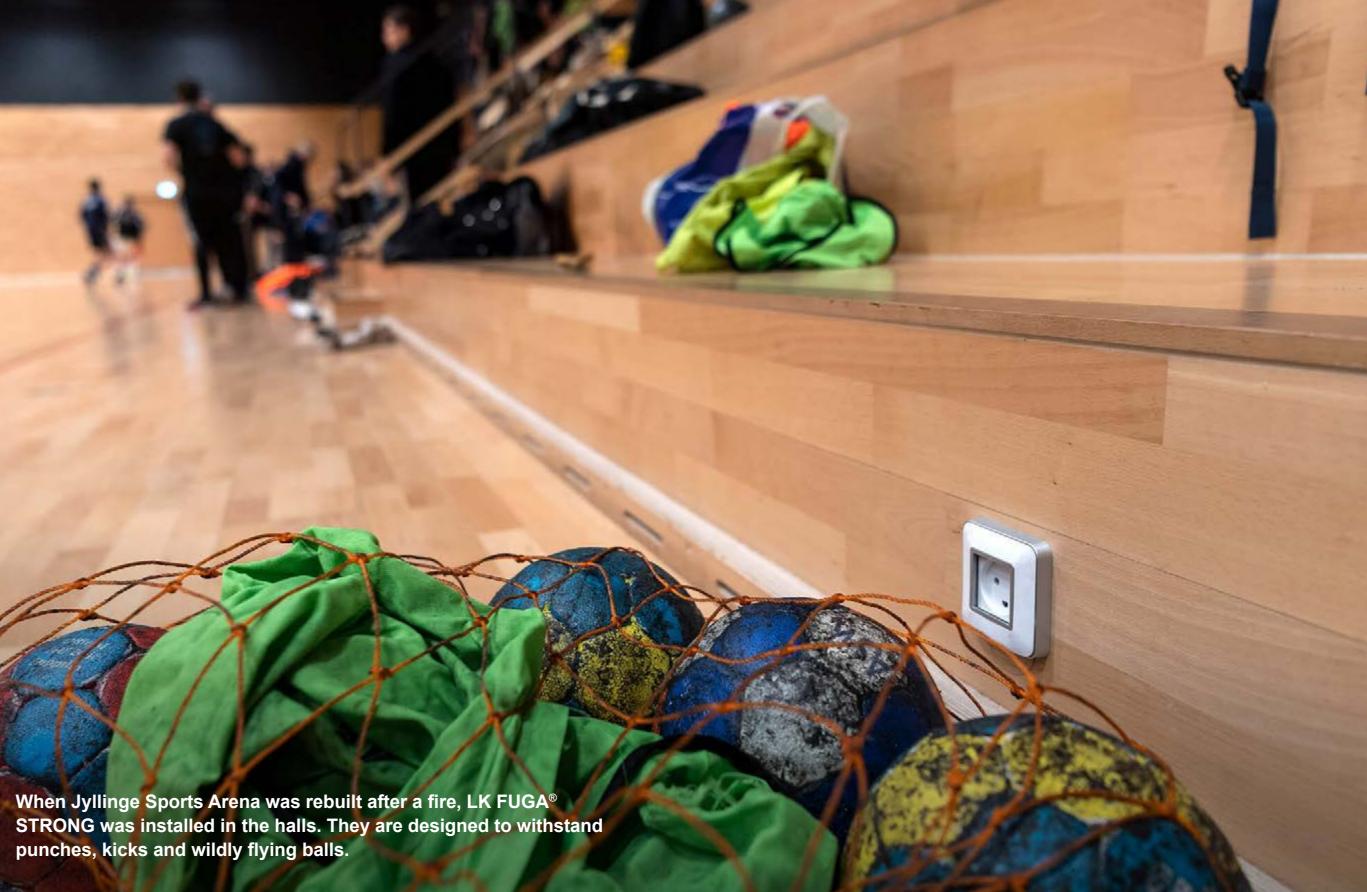

### LK FUGA® STRONG

### Minimalist design – maximum protection

Consists of a protective frame that withstands impact and external influences and an outer frame that "seals" the installation.

The LK FUGA® PIR 160° motion sensor, which switches lights on and off automatically, is practical and energy-saving in e.g. toilets, corridors and storage rooms – and mounted with a STRONG frame also in the sports hall.