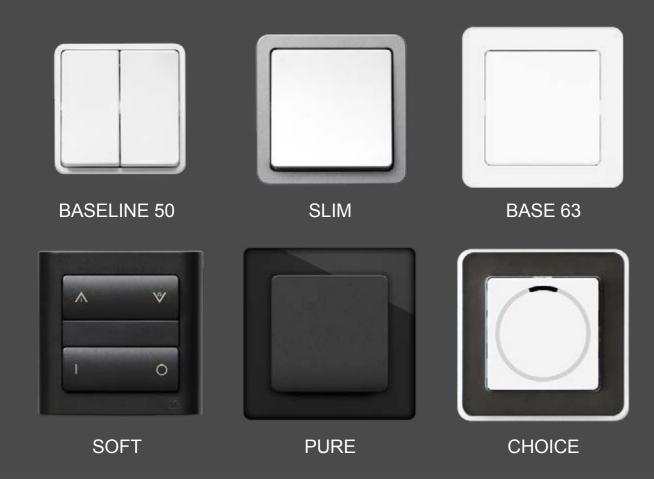

## BASELINE 50 The original

LK FUGA® BASELINE 50 is the very first frame design Jørgen Juhl designed in the FUGA® ranges. And it's won a number of national and international awards. BASELINE 50 is available in white, light grey and coke grey – and with a frame in the colour metallic steel.

## BASE 63 The classic

LK FUGA® BASE 63 is the simple and classic design solution that never goes out of fashion. It is also one of our most popular design frames. BASE 63, also designed by Jørgen Juhl in the 1980s, is available in white, coke grey and light grey.

## SOFT The rounded

LK FUGA® SOFT is a further development of BASE 63. The soft and rounded design gives the switch extra style. SOFT is available in white, light grey, coke grey and steel metallic.

Read more about SOFT at Ik.dk

## CHOICE The creative

Six different colours/patterns are included with LK FUGA® CHOICE. That allows the user to give each switch a look that matches the style of each room. Users can also create their own unique design – or inset a piece of the wallpaper in the frame.

## PURE The exclusive

With frames in glass or steel, **LK FUGA® PURE** is the elegant and exclusive switch. PURE, designed by Holscher Design, is available in white, black and steel – and in a combination of black and white.

### The minimalist

LK FUGA® SLIM has the most minimalist design.

The design is simple and discreet: SLIM protrudes only

5 mm from the wall. This is possible thanks to most
of the installation being inside the installation box.

SLIM, a further development of BASELINE 50, is
designed by Jasper Morrison and is available
in white, coke grey and with a steel frame.