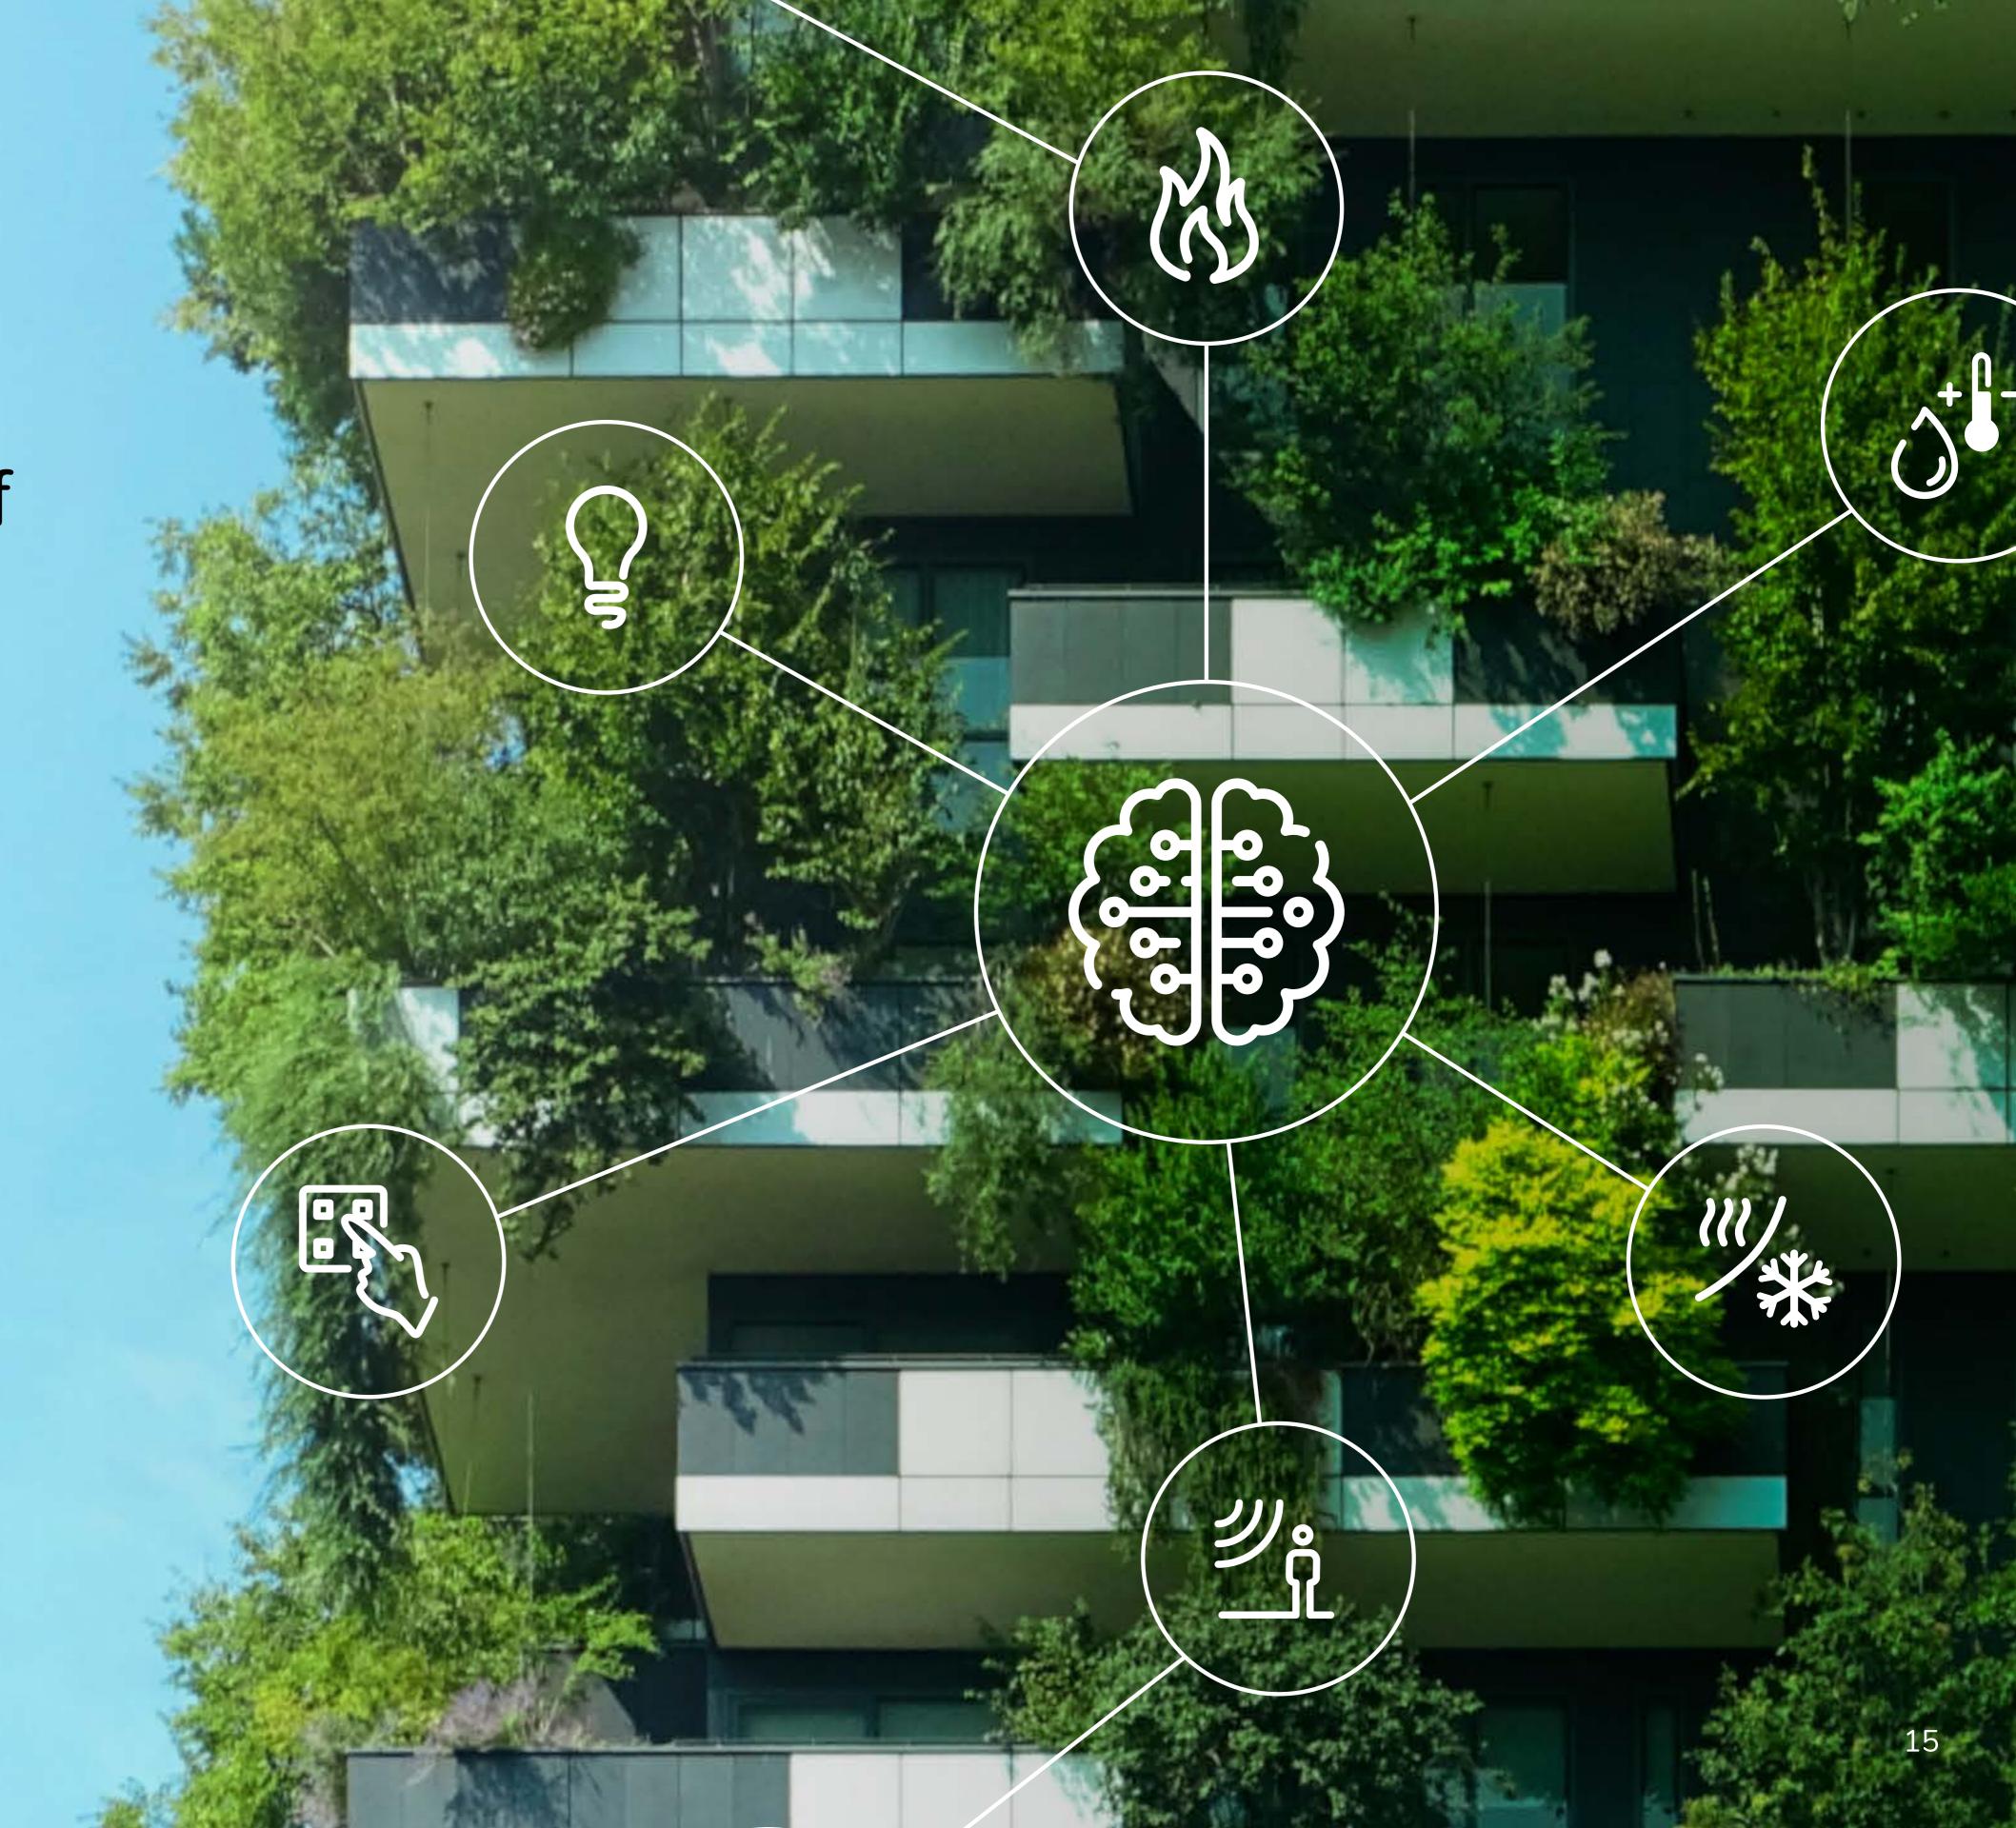

## LK FUGA® is also intelligent, energy efficient and future-proof

LK FUGA® is compatible with intelligent systems within building automation, Wiser™ and KNX SpaceLogic. That means both systems can easily be installed directly in an LK FUGA® installation, making it simple to connect a classic wired solution with a smarter solution – while still getting a uniform and stylish look.

Read more about our intelligent systems for homes and buildings here:

### KNX SpaceLogic

KNX SpaceLogic is a building automation system specially designed for larger buildings, focusing on comfort and energy efficiency.

Read more here.