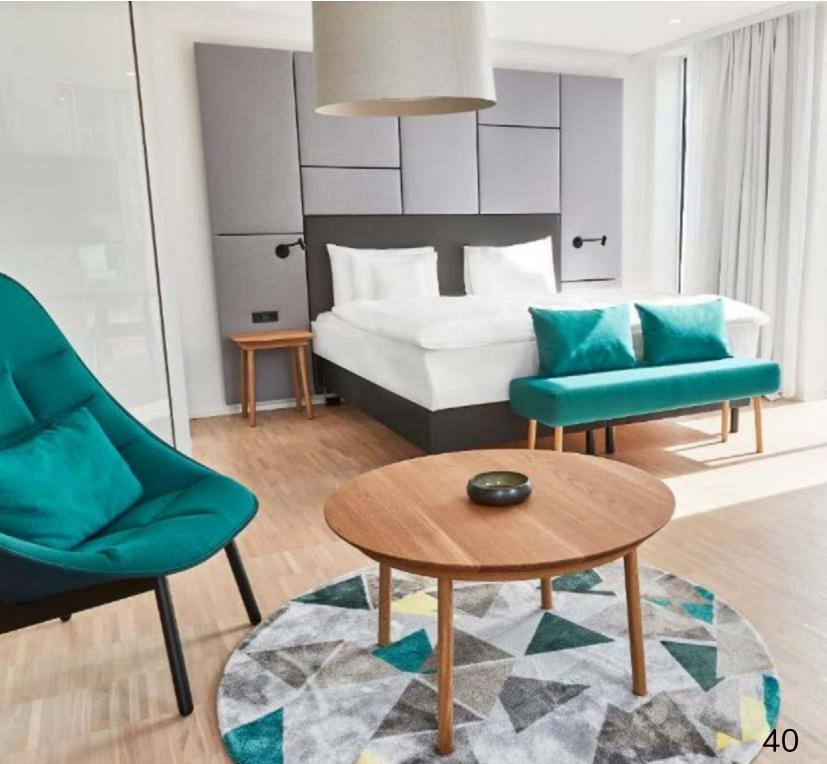

**LK FUGA® Antibak** has an advanced coating that prevents bacteria from surviving on the switch. This reduces the risk of infection.

A Danish design icon for hotels

### It's the details that count

#### LK FUGA® offers:

- ✓ A Danish design icon developed by Jørgen Juul in 1981.
- ✓ A wide range of features and customised solutions that match the comfort and energy efficiency needs of the different types of rooms and spaces in the building.
- ✓ Easy-to-clean design and antibacterial surface option for optimal hygiene.
- Option of customised symbols on the switches with **Cover Designer**.
- ✓ Available **Environmental documentation** in our app and on the website.
- ✓ The most proven switch ranges on the market.

**LK FUGA®** The six design ranges – matching any style.

BASE 63

BASELINE 50

SLIM

SOFT

PURE

CHOICE

LK FUGA® dimmer with SLIM frame in anthracite – e.g. for rooms to create the right cosy atmosphere.

LK FUGA® key card switch for rooms – shown here in coke grey with PURE steel frame.

LK FUGA® KNX control push button Smart for meeting rooms, cafés and restaurants, for controlling lighting and indoor climate, among other things. Shown here in coke grey with PURE frame for an exclusive look.

played a role in the choice of supplier.

LK FUGA® socket outlet and 2 x USB charger full charging options for common areas so guests can easily charge mobiles, tablets and other devices. Shown here in white with SLIM steel frame.